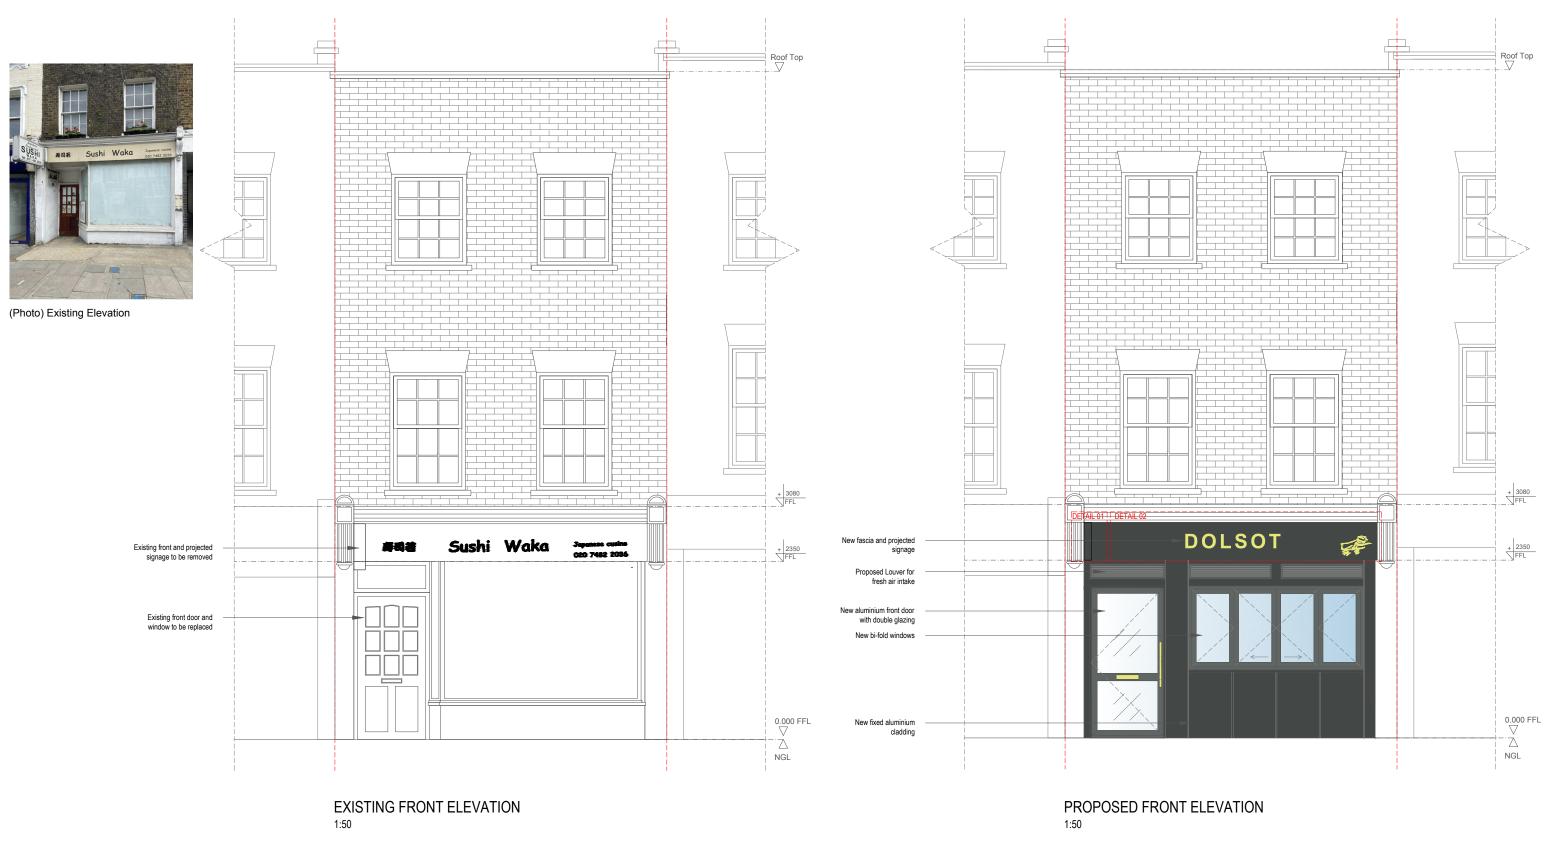

|  | Revision | Date     | Description            | Drawn | Client                                                                                                                                              |
|--|----------|----------|------------------------|-------|-----------------------------------------------------------------------------------------------------------------------------------------------------|
|  | -        | 06.10.20 | Issued for Information | ου    | Jaehyun Ahn<br>Project Title<br>Dolsot Restaurant<br>75 Parkway, Camden Town<br>London, NW1 7PP<br>Drawing Title<br>Existing and Proposed Elevation |
|  |          |          |                        |       | Project Status<br>Planning&License<br>Scale @ A3 Drawn by Checked by Date<br>1:50 OU MM 09/12/2020<br>Job No. Drawing No. Rev<br>2002 2002-020 -    |