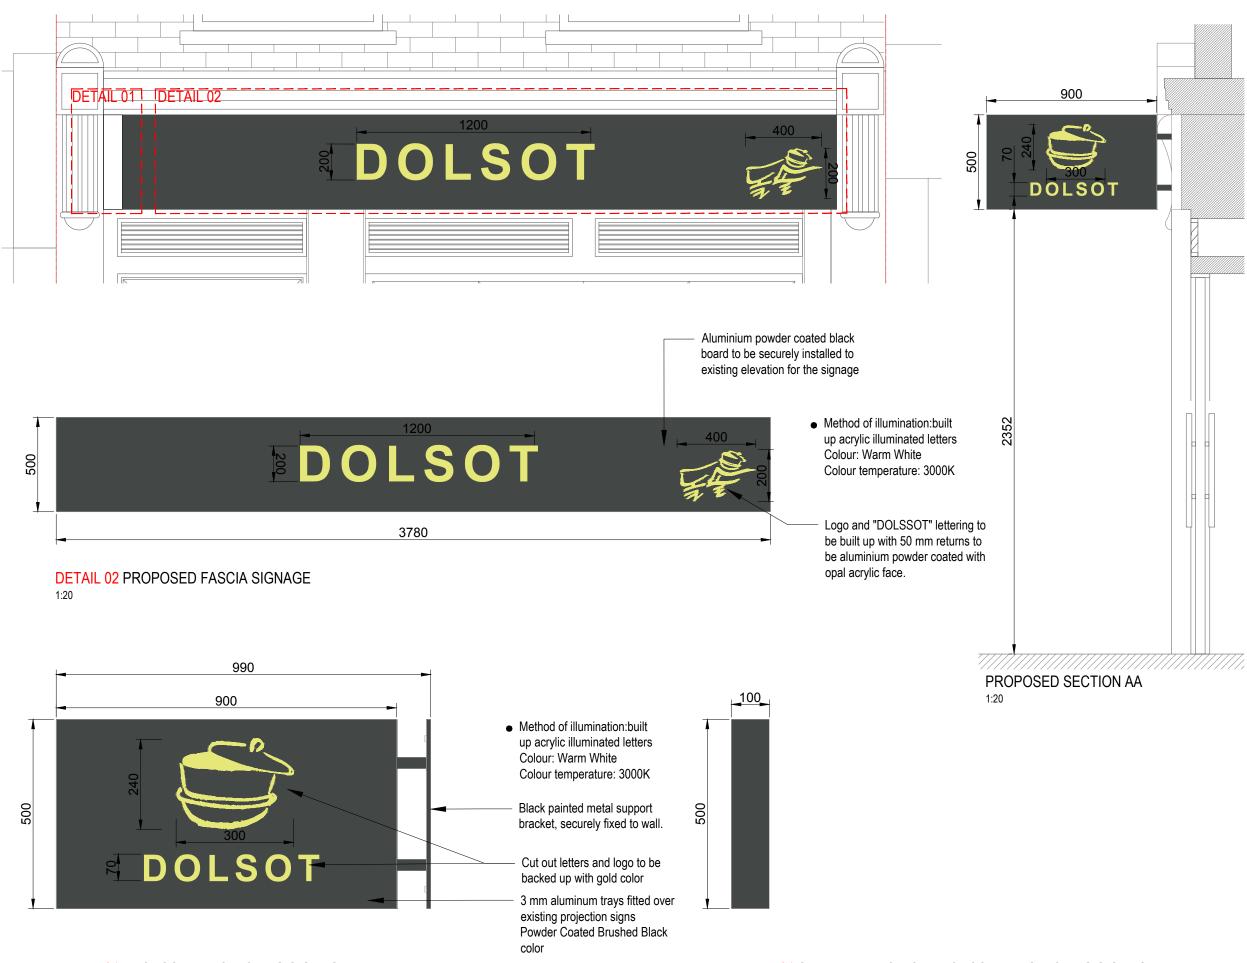

| KEY:                               | NOTES:                                                                                                                                                                                                                                                                                                                                                                                                                                                                                                                         |              |                                                                       |
|------------------------------------|--------------------------------------------------------------------------------------------------------------------------------------------------------------------------------------------------------------------------------------------------------------------------------------------------------------------------------------------------------------------------------------------------------------------------------------------------------------------------------------------------------------------------------|--------------|-----------------------------------------------------------------------|
| Site Boundary                      | 1. This drawing is the copyright of SMD Architects Ltd and must not be traced or copied in any way or form in part or whole by any means whatsoever without prior written consent and may only be used by the present owner in relation to the property as referred to on the drawing. This drawing may be copied by an authorized officer of the local authority with the sole purpose to assist in the determination of a planning application and may not be used for any other purpose unless otherwise agreed in writing. |              |                                                                       |
| SIGNAGE COLOUR                     | 2. Do not scale from drawings.                                                                                                                                                                                                                                                                                                                                                                                                                                                                                                 |              |                                                                       |
| AND MATERIAL FINISHES:             | <ol><li>Contractor / Fabricator is responsible for checking and coordinating all site dimensions prior to constructions. All dimensional<br/>discrepancies are to be reported SMD Ltd. Contractor / Fabricator to check site access prior to construction.</li></ol>                                                                                                                                                                                                                                                           |              |                                                                       |
| Powder Coated Black                | 4. Drawings are intent drawings. Contractor / Fabricator is responsible for construction methods & structural integrity & performance of all elements.                                                                                                                                                                                                                                                                                                                                                                         |              |                                                                       |
| Powder Coated Perigold<br>RAL 1036 | 5. Drawings to be read in conjunction with MEP / Structural Engineers / lighting Designer / Kitchen Designers drawings. Any conflicts between consultants drawings and SMD Ltd drawings to be reported to SMD Architects Ltd prior to construction.                                                                                                                                                                                                                                                                            | 0 <u>1</u> 2 | SMD ARCHITECTS LTD<br>4th Floor, 205 Regent Street<br>London, W1B 4HB |
|                                    | 6. Shop Drawings and Finish Samples are required for all Joinery / Case Goods and bespoke FF&E fabrications or other elements.                                                                                                                                                                                                                                                                                                                                                                                                 | 1:50         | T: 02089608899<br>E: info@smdarchitects.co.uk                         |
|                                    | <ol><li>All works to be carried out in accordance with current building regulations and to the satisfaction of local authority. The drawing<br/>does not indicate or imply the structural condition of the existing</li></ol>                                                                                                                                                                                                                                                                                                  |              | www.smdarchitects.co.uk                                               |
|                                    | property. The contractor must ensure and will be held responsible for the overall stability of Building Regulation at all stages of work.                                                                                                                                                                                                                                                                                                                                                                                      | metres       |                                                                       |
|                                    | 8. All work by the contractor must be carried out in such a way that al requirements under the health and safety at work act are satisfied.                                                                                                                                                                                                                                                                                                                                                                                    |              |                                                                       |

Site Boundary

SIGNAGE COLOUR AND MATERIAL FINISHES:

Powder Coated Perigold RAI 1036

2 1:50

th Floor, 205 Regent Street London, W1B 4HB

evision Date Description Drawn 06.10.20 Issued for Information OU Client Jaehyun Ahn Project Title Dolsot Restaurant 75 Parkway, Camden Town London, NW1 7PP Drawing Title Proposed Signage Scale @ A3 Drawing No. Project Status As shown 2002-030 Preliminary Work in Progres Drawn b Job No.