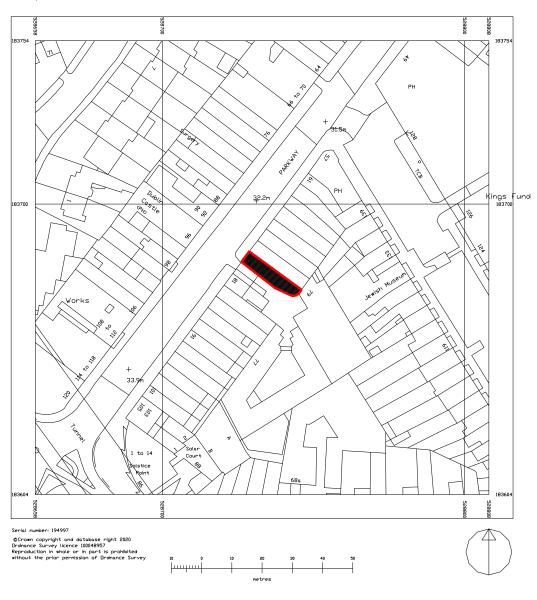

# LOCATION PLAN

1:1250

Site Boundary

SMD ARCHITECTS LTD 4th Floor, 205 Regent Street T: 02089608899 E: info@smdarchitects.co.ul

| Revision | Date     | Description            | Draw |
|----------|----------|------------------------|------|
| -        | 06.10.20 | Issued for Information | OU   |
|          |          |                        |      |
|          |          |                        |      |
|          |          |                        |      |
|          |          |                        |      |
|          |          |                        |      |
|          |          |                        |      |
|          |          |                        |      |
|          |          |                        |      |
|          |          |                        |      |
|          |          |                        |      |

## Location Plan