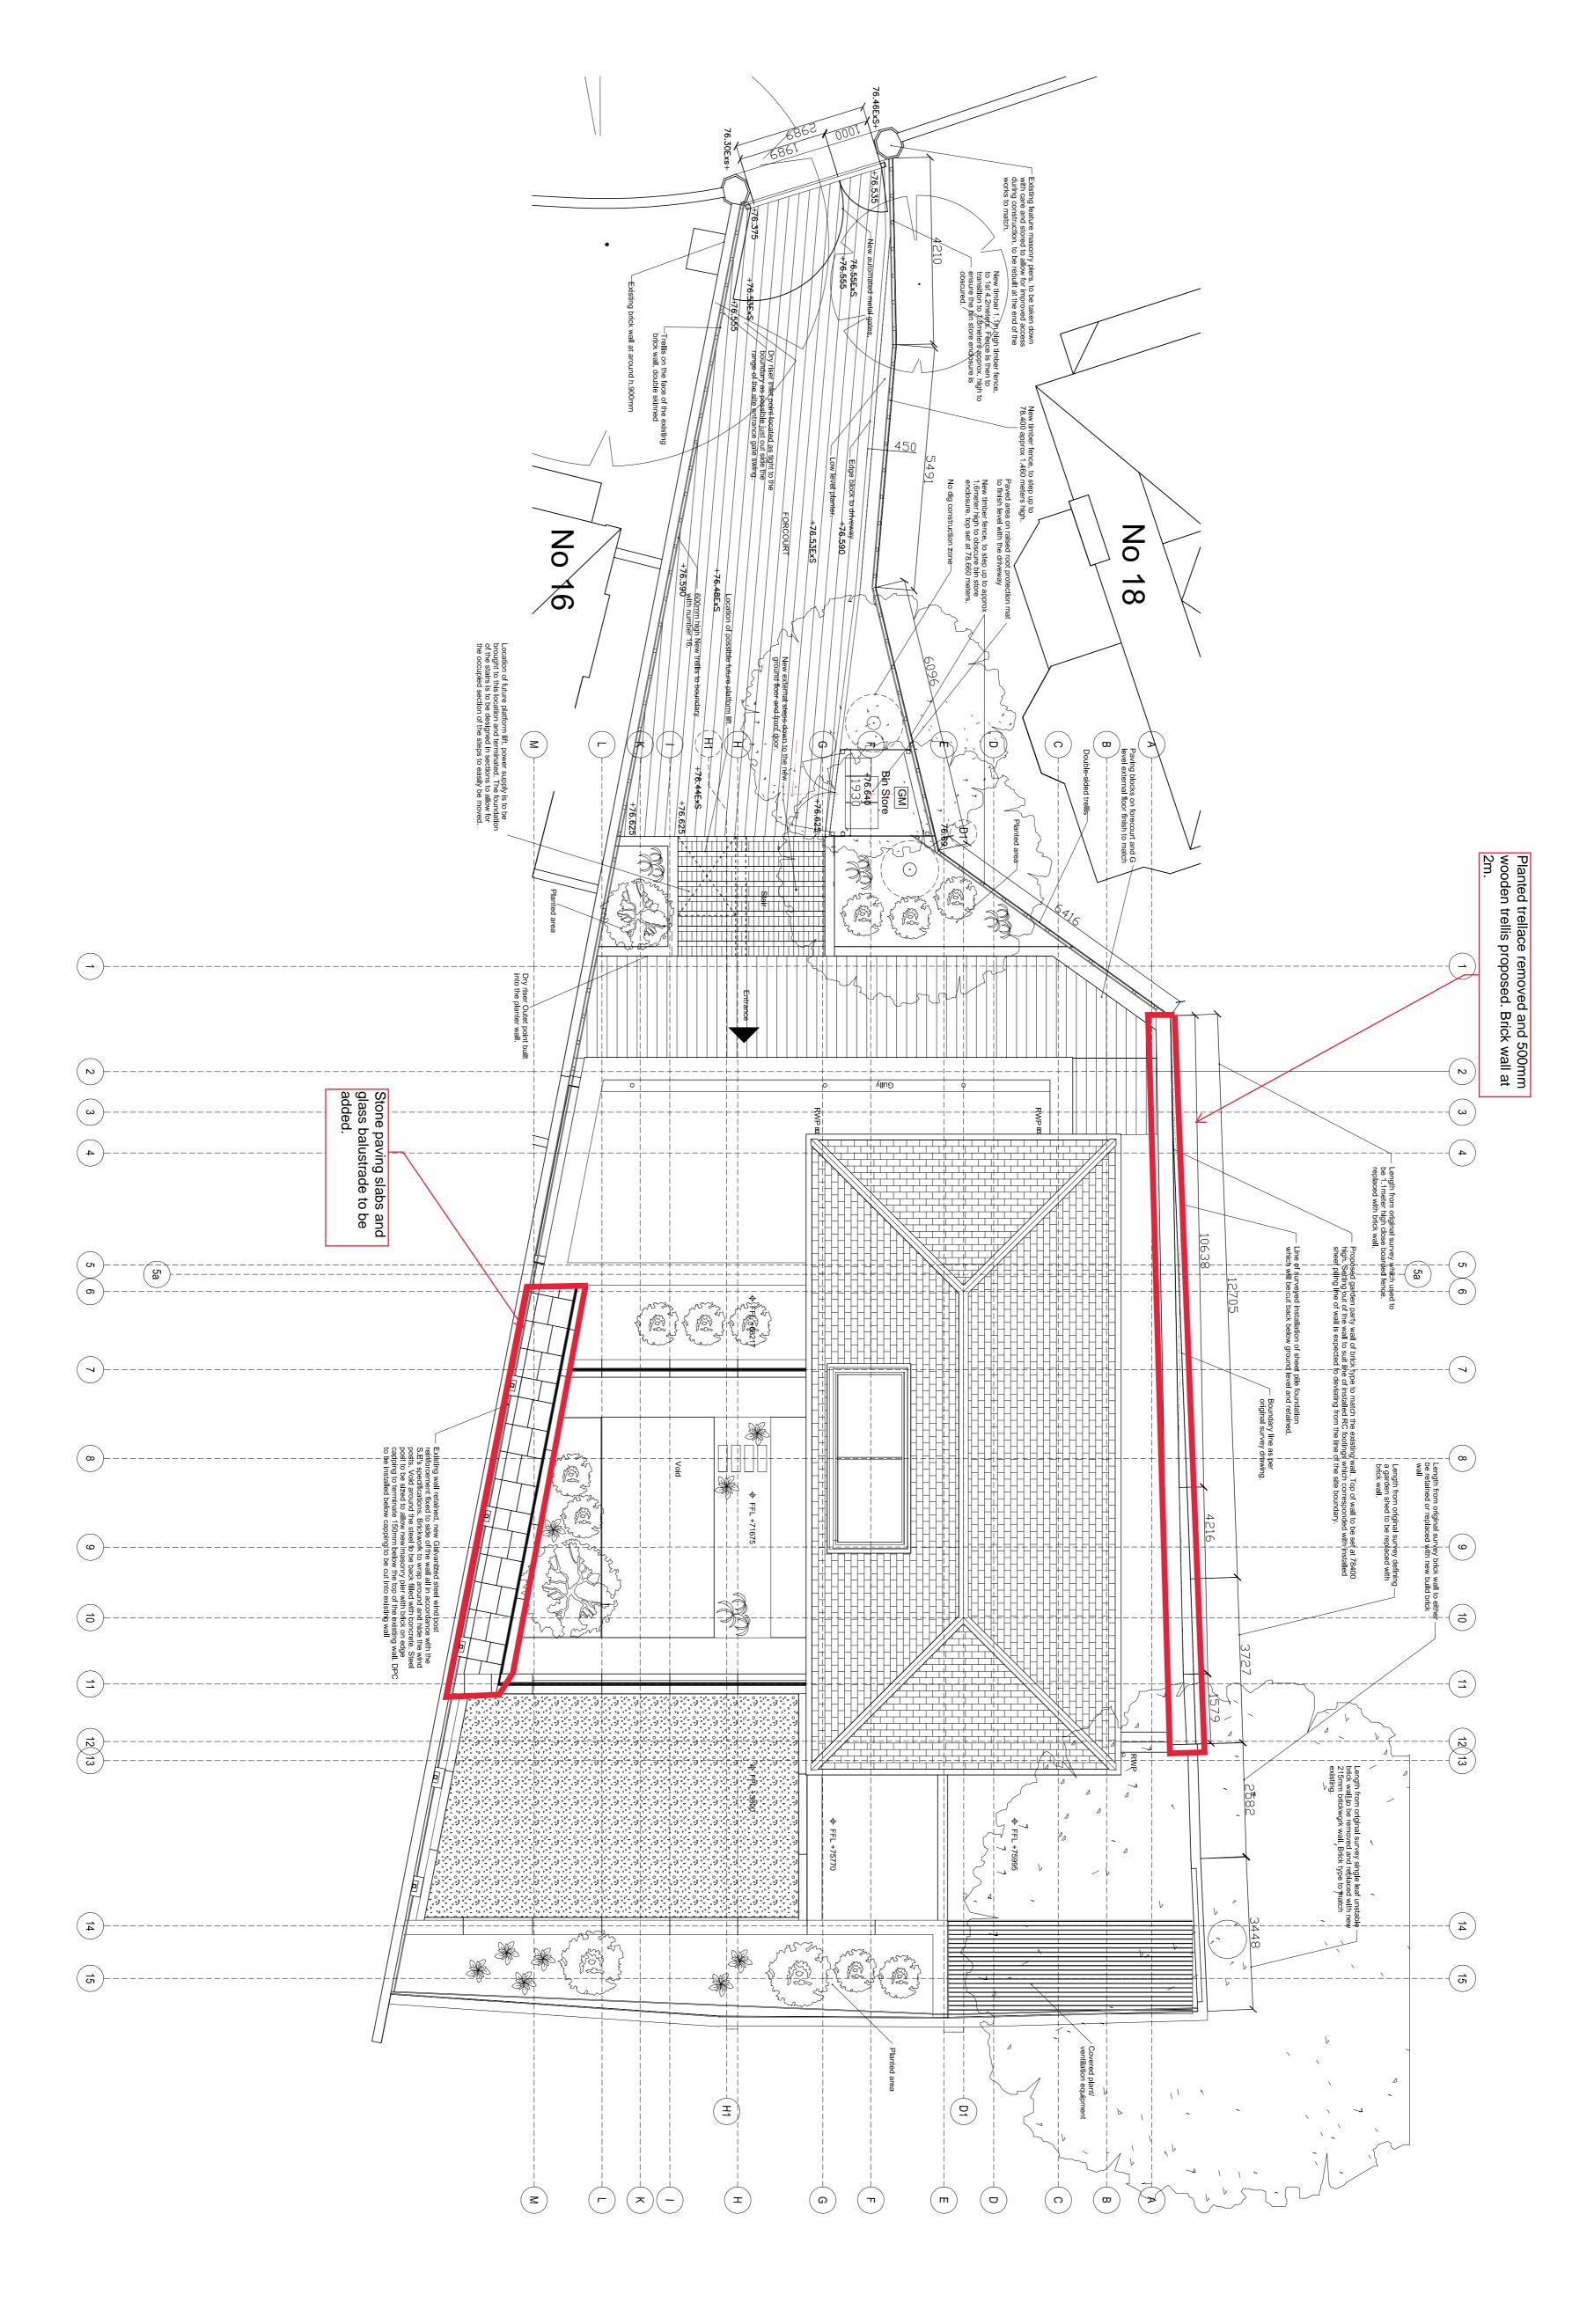

## GROUND FLOOR SITE PLAN

REV C4
BIN STORE ENCLOSURE UPDATED TO ACCURD WITH STORE ENCLOSURE UPDATED TO ACCURD WITH CLIENTS
REV C5
BOUNDARY WALL TREATMENT REVISED TO ACCORD WITH CLIENTS
COMMENTS.

19/12/2019 ER CORRECTED FROM 3103 TO 3104 21/09/2020 E UPDATED TO ACCORD WITH EXTERNA

EV C3

19/12/2022

NOTE
PLEASE REFER TO DRAWING 1601-TFP-LG-00-DR-A-6130
FOR DETAILS OF THE BOUNDARY WALL TREATMENT.
PLEASE REFER TO DRAWING 1601-TFP-LG-XX-DR-A-3124
FOR DETAILS OF THE DRY RISER REQUIREMENTS. se of Issue:
CONSTRUCTION Job No. 4948