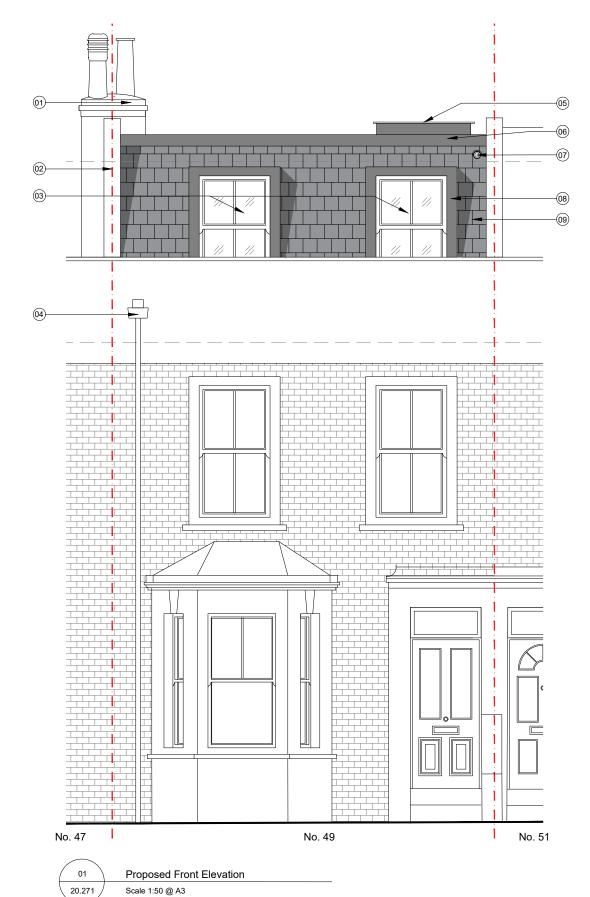

- Notes:
- 1. Raise chimney on boundary with No. 47
- 2. Raise parapet wall on boundary wall with No. 47
- 3. New timber sash windows. Double glazed. Window frames painted white
- 4. New rainwater downpipe to collect water from the hidden gutter
- 5. Flat roof Velxu vented skylight 1200x1200mm
- 6. GRP flat roof covering. Colour: Dark grey
- 7. Boiler flue
- 8. Window dormer with lead surroundings to LSA details
- 9. Mansard wall with dark slate cladding