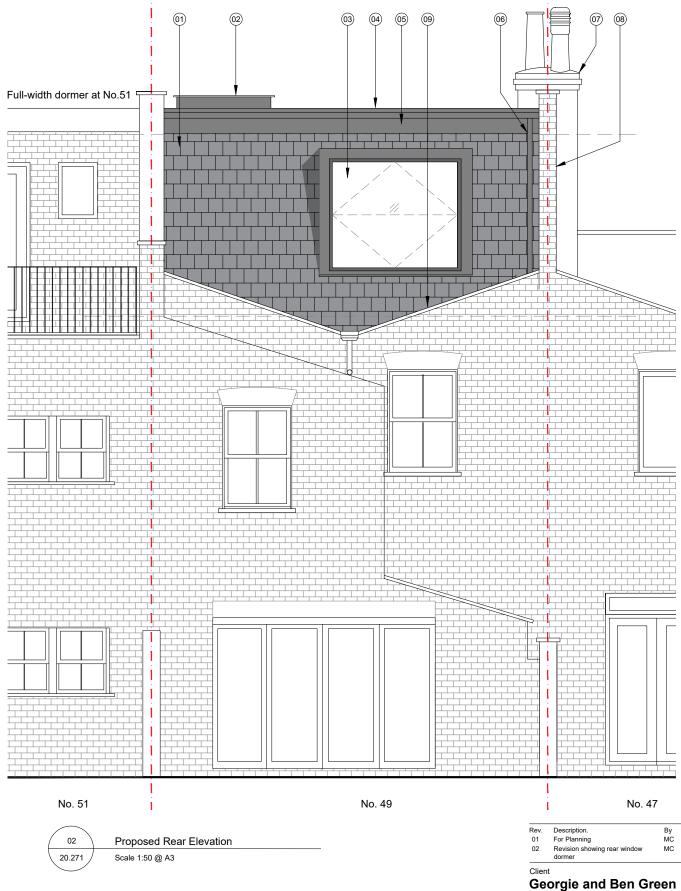

### Notes:

- 1. Dark grey slate tiles on rear dormer wall
- 2. Flat roof Velux vented skylight 1200x1200mm
- 3. Window dormer with lead surrounds. All details to LSA details. Aluminium double glazed windows. Colour PPC RAL 7016
- 4. GRP flat roof covering. Colour: Dark grey
- 5. Fascia board and gutter. Colour: Dark grey
- 6. Rain water downpipe. Colour: Dark grey
- 7. Raise chimney on boundary wall with No. 47
- 8. Raise parapet wall on boundary wall with No. 47
- 9. Original rear parapet retained