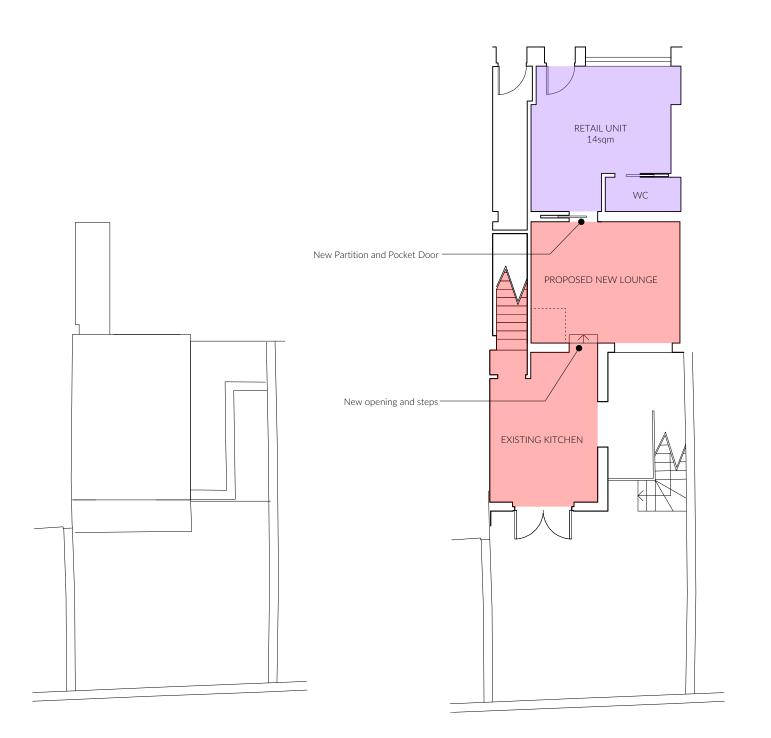

Ground Floor

| RESIDENTIAL 70sqm |
|-------------------|
|                   |
|                   |
|                   |

| _ | 14/01/2021 | Lower Ground Floor undated |
|---|------------|----------------------------|