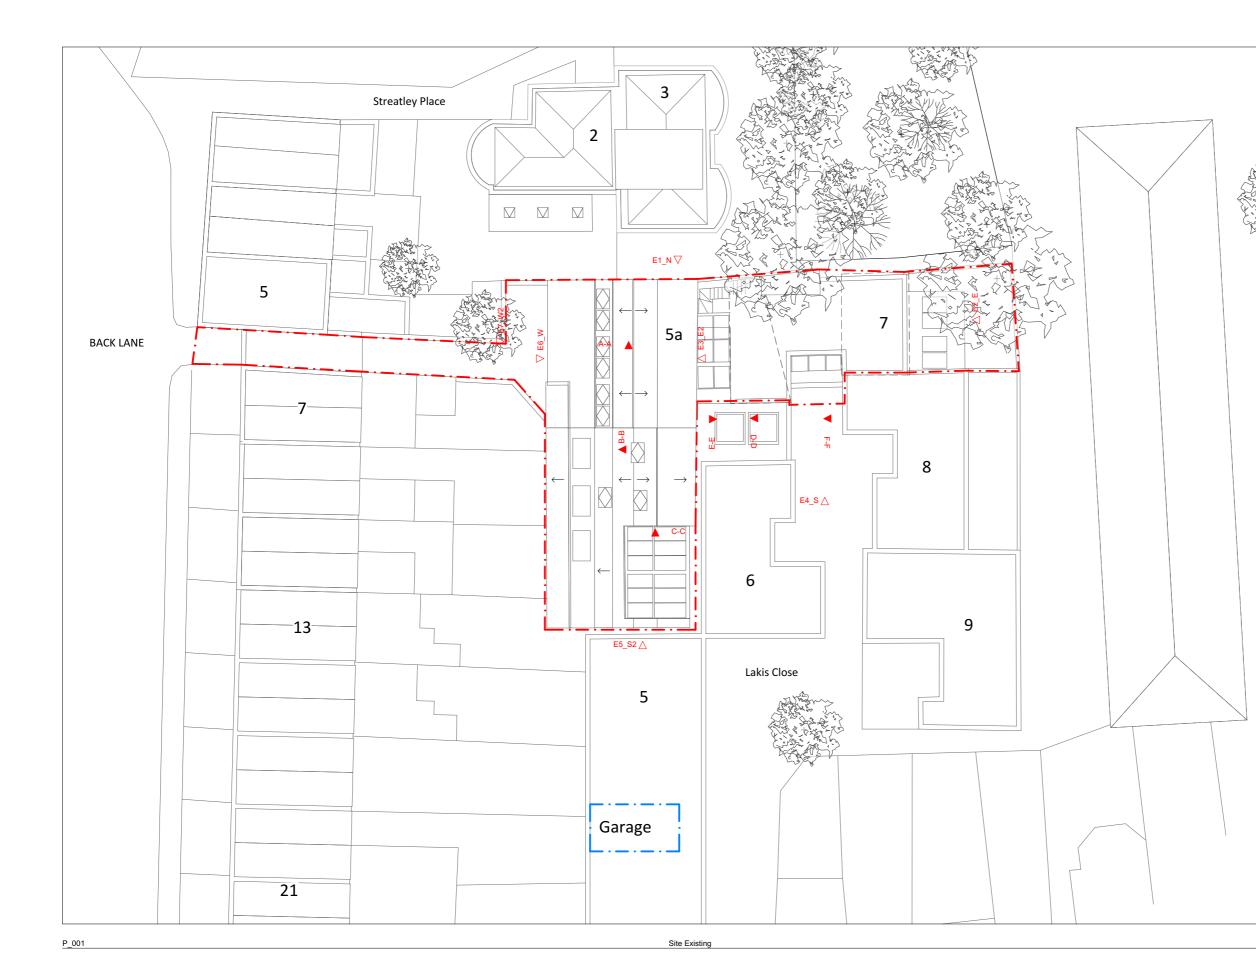

# 5a Back Lane

# Invermay Investments

 Drawn
 CS
 Approved
 JS

 Drawing Title
 Drawing Title

Site Plan

1:250

Drawing Number

31175\_P\_002

Kev