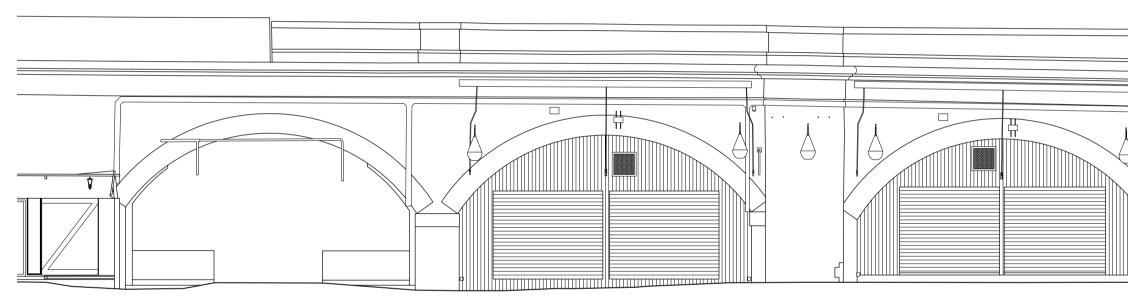

10 m

| CAMDEN MARKET<br>Italian Alley   Arches 8-12 |                          |  |  |  |  |  |  |  |  |
|----------------------------------------------|--------------------------|--|--|--|--|--|--|--|--|
| Level                                        | Proposed North Elevation |  |  |  |  |  |  |  |  |
| GF                                           |                          |  |  |  |  |  |  |  |  |
| Scale                                        | Date Drawn By            |  |  |  |  |  |  |  |  |
| 1:100 A1                                     | 29.01.2021 M.L           |  |  |  |  |  |  |  |  |
| Rev                                          | Date Description         |  |  |  |  |  |  |  |  |
| _                                            |                          |  |  |  |  |  |  |  |  |
| Drawing Nu                                   | nber Project Number      |  |  |  |  |  |  |  |  |
| 04                                           | 26                       |  |  |  |  |  |  |  |  |