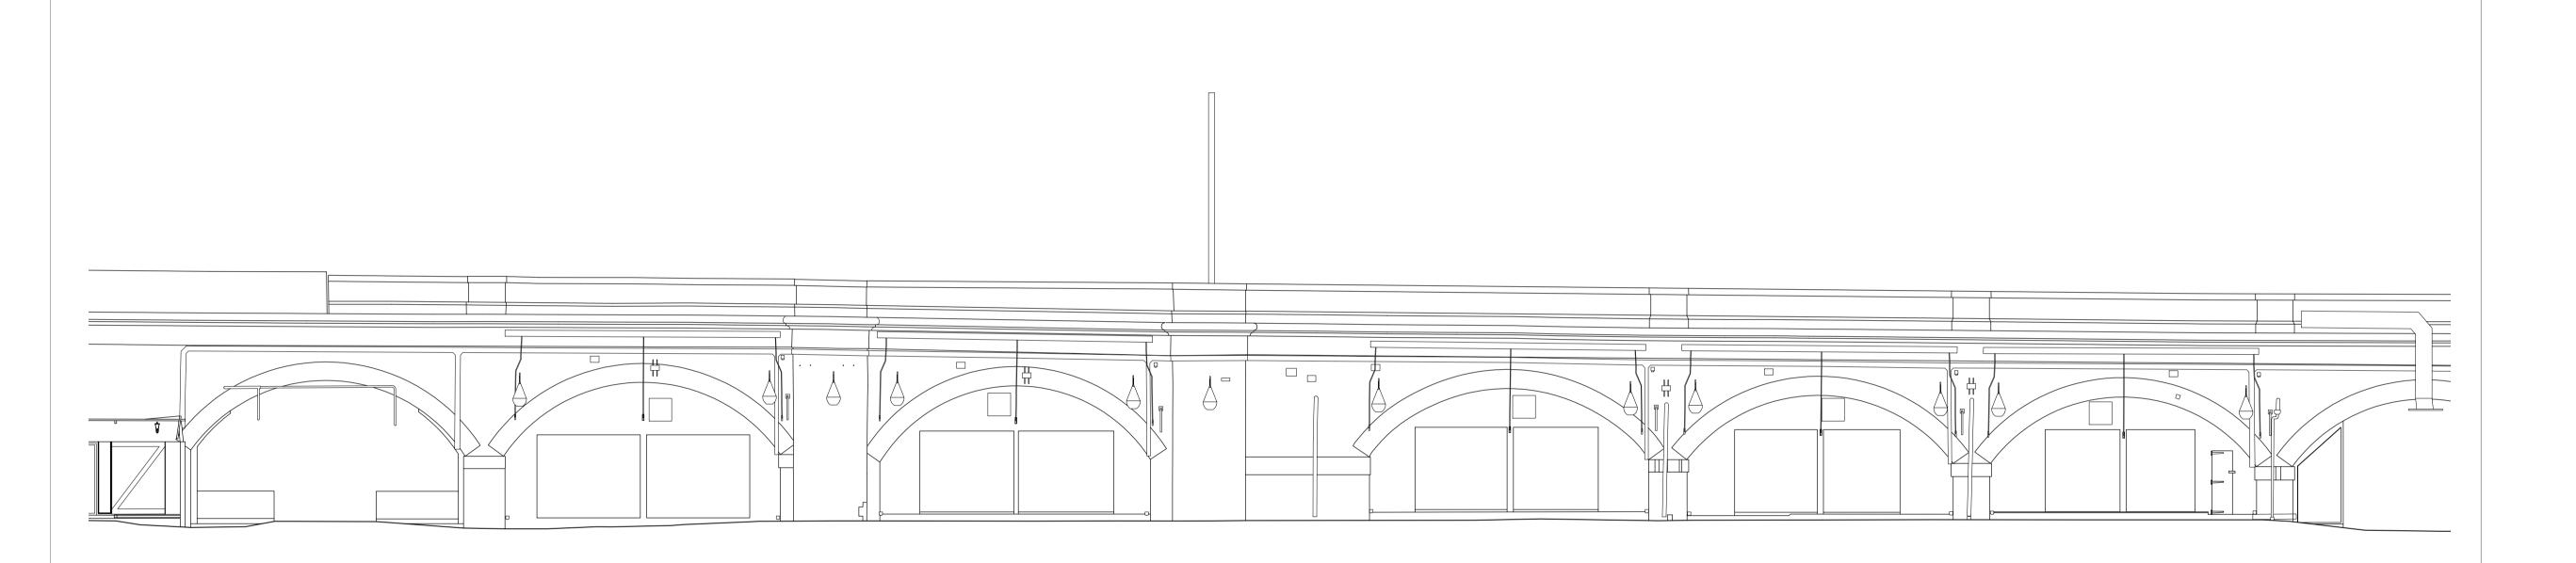

| CAMDEN MARKET Italian Alley   Arches 8-12 |                          |
|-------------------------------------------|--------------------------|
| Level                                     | Existing North Elevation |
| GF                                        |                          |
| Scale                                     | Date   Drawn By          |
| 1:100 A1                                  | 29.01.2021 M.L           |
| Rev                                       | Date   Description       |
| -                                         |                          |
| Drawing Nur                               | mber   Project Number    |
| 0.3                                       | 26                       |