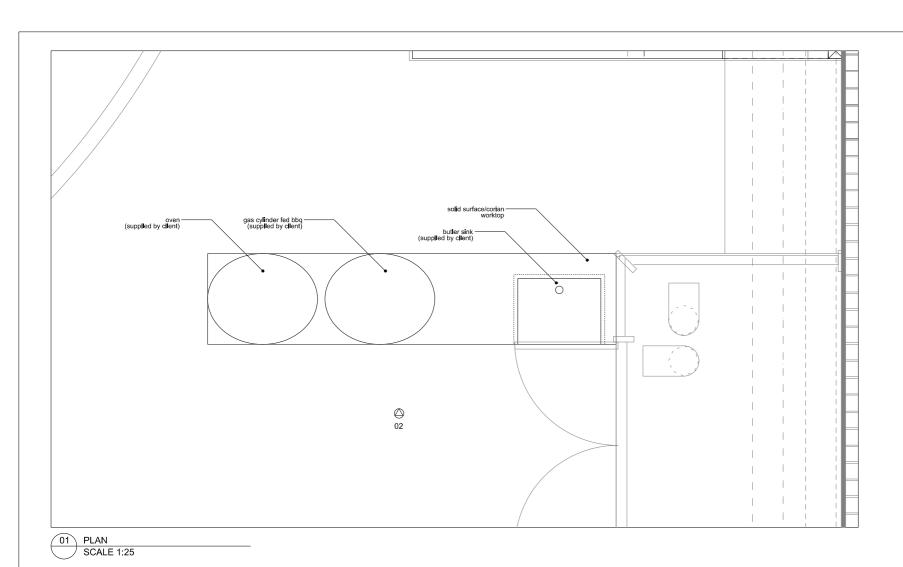

oven (supplied by client) hardwood timber worktop open log store hardwood timber cupboard doors aluminium skirting 02 ELEVATION SCALE 1:25

P1 09.02.2021 ISSUED FOR PLANNING SK © Copyright MIIIIgan Knight Architects Ltd. Registered in England and Wales 9630394. Registered Address: 7 French Row, St Albans, Hertfordshire, AL3 5DU. Do not scale, All dimensions to be checked on site. Original drawing size A3.