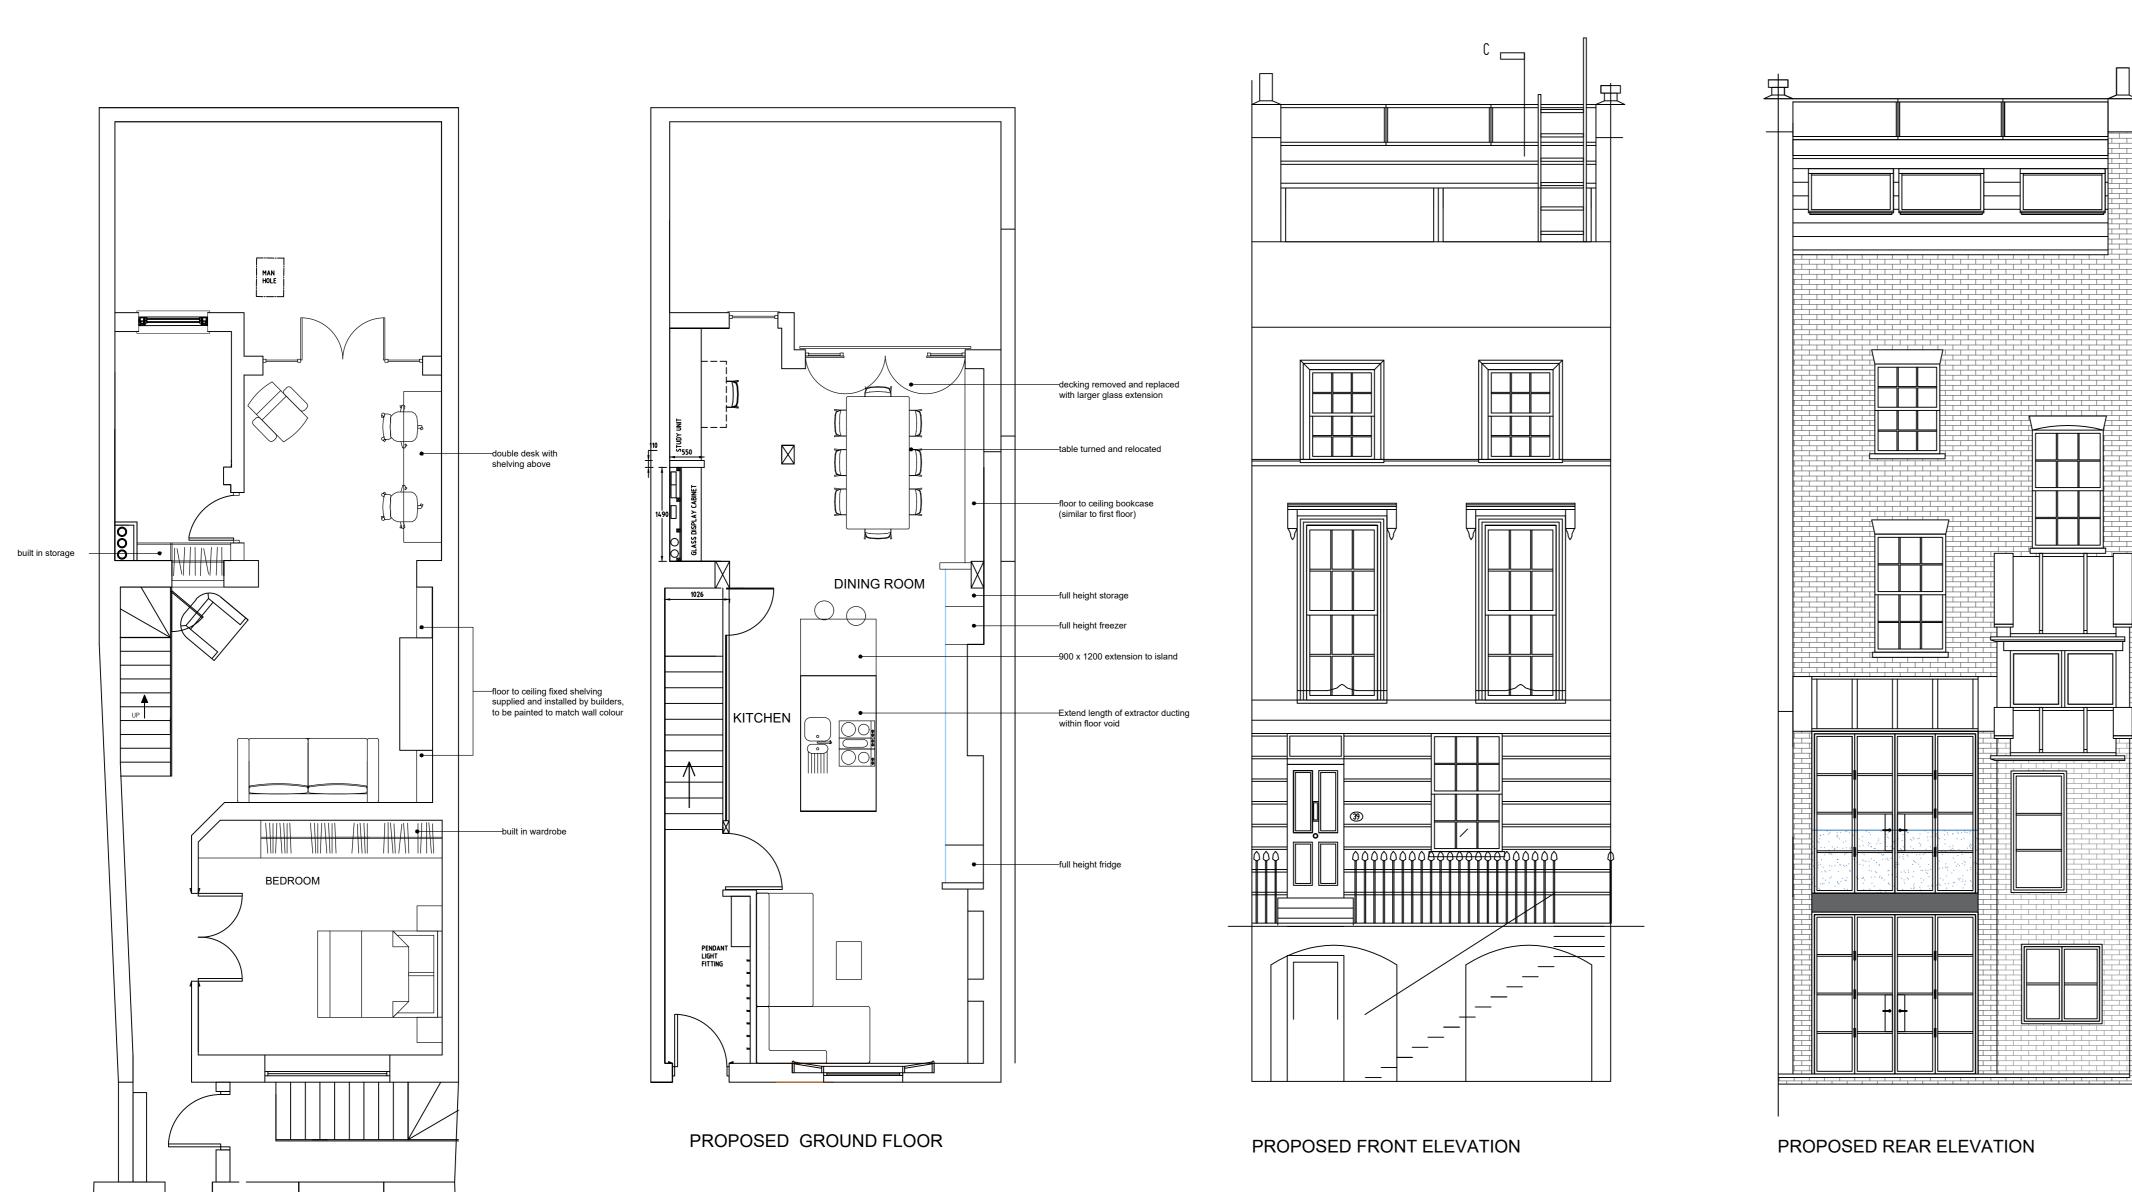

PROPOSED BASEMENT

EXISTING SECTION ON C.C.

Client: Mr Stilit and Ms McLean

Project: 39 Princess Road

Drawing: Planning

Scale: 1:60 Dwg No: Rev:
Date: 21/10/20 39PH/01 B

OFFICE A LI DESIGN UNITED LI INDERHALD LI WOODLANDS CLOSE LI BICKLEY BR1 2BD