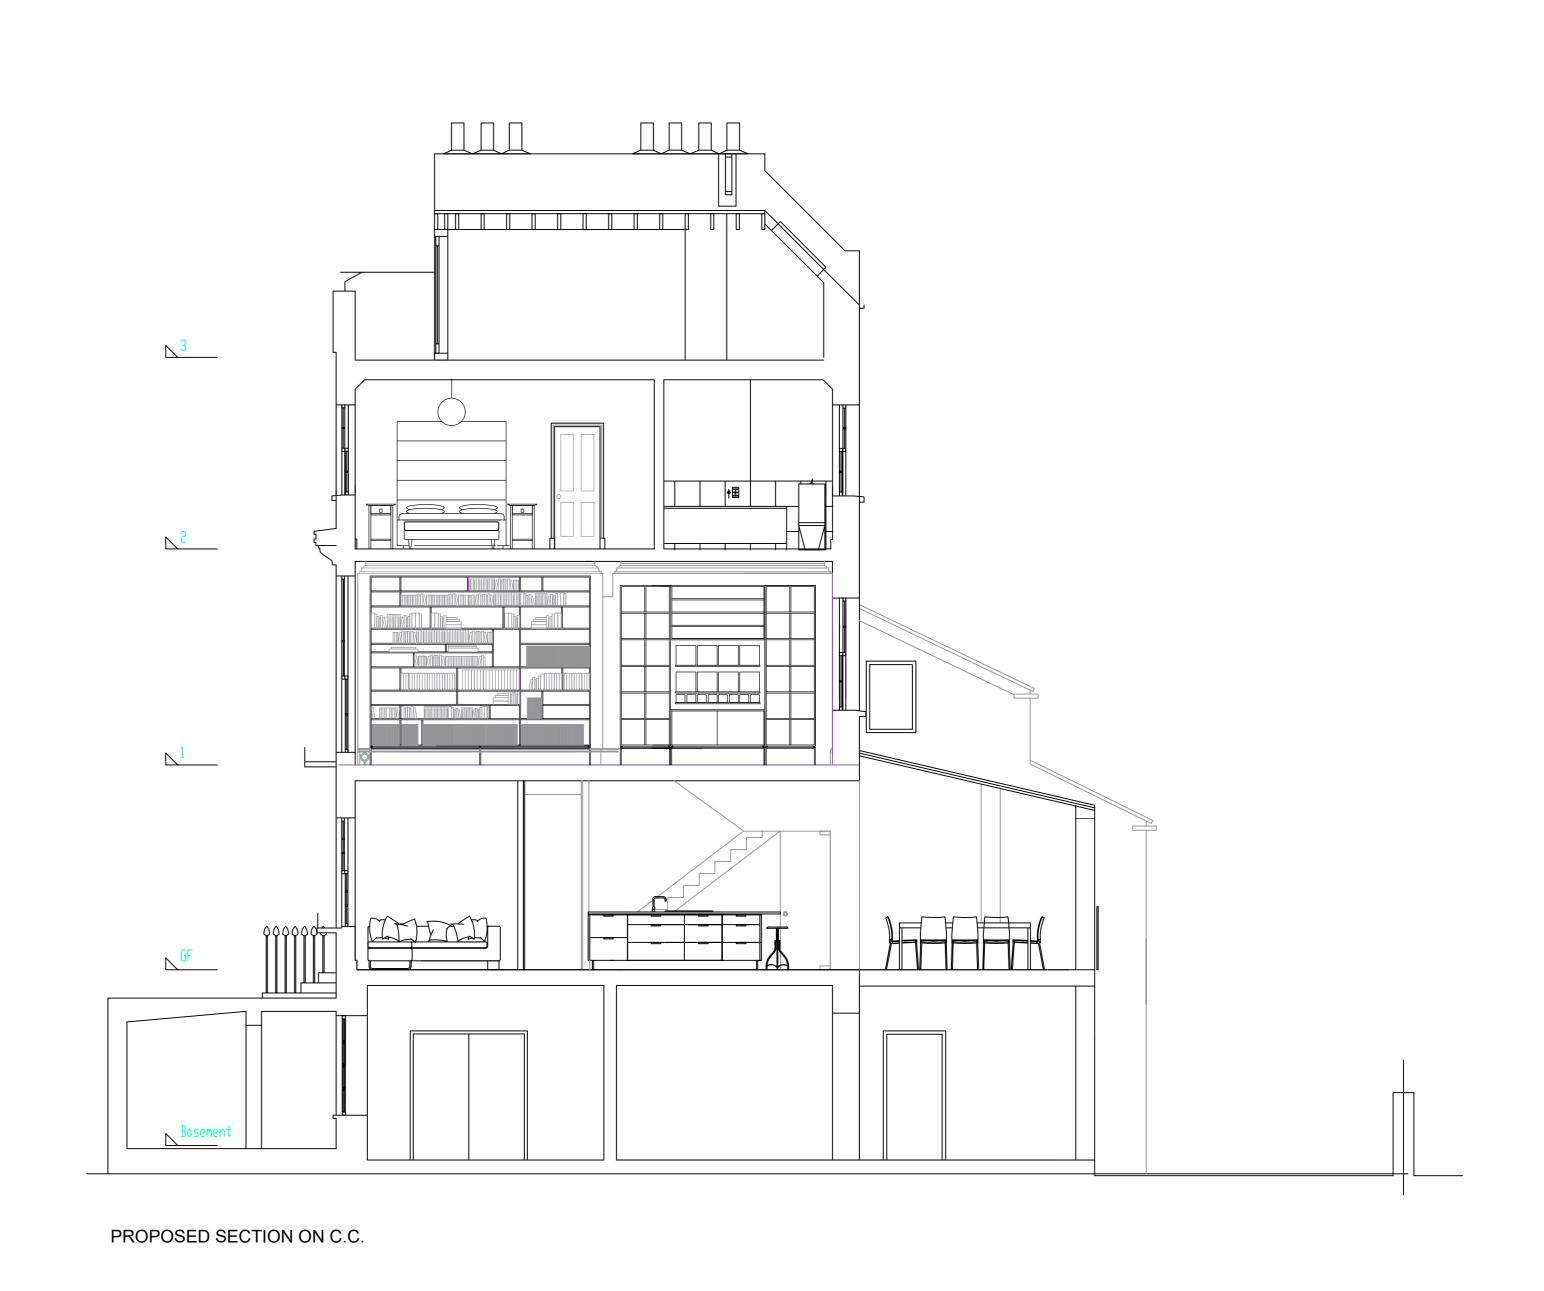

PROPOSED BASEMENT

EXISTING SECTION ON C.C.

Client: Mr Stilit and Ms McLean

Project: 39 Princess Road

Drawing: Planning

Scale: 1:60 Dwg No: Rev:
Date: 21/10/20 39PH/01 B

OFFICE A LI DESIGN UNITED LI INDERHALD LI WOODLANDS CLOSE LI BICKLEY BR1 2BD