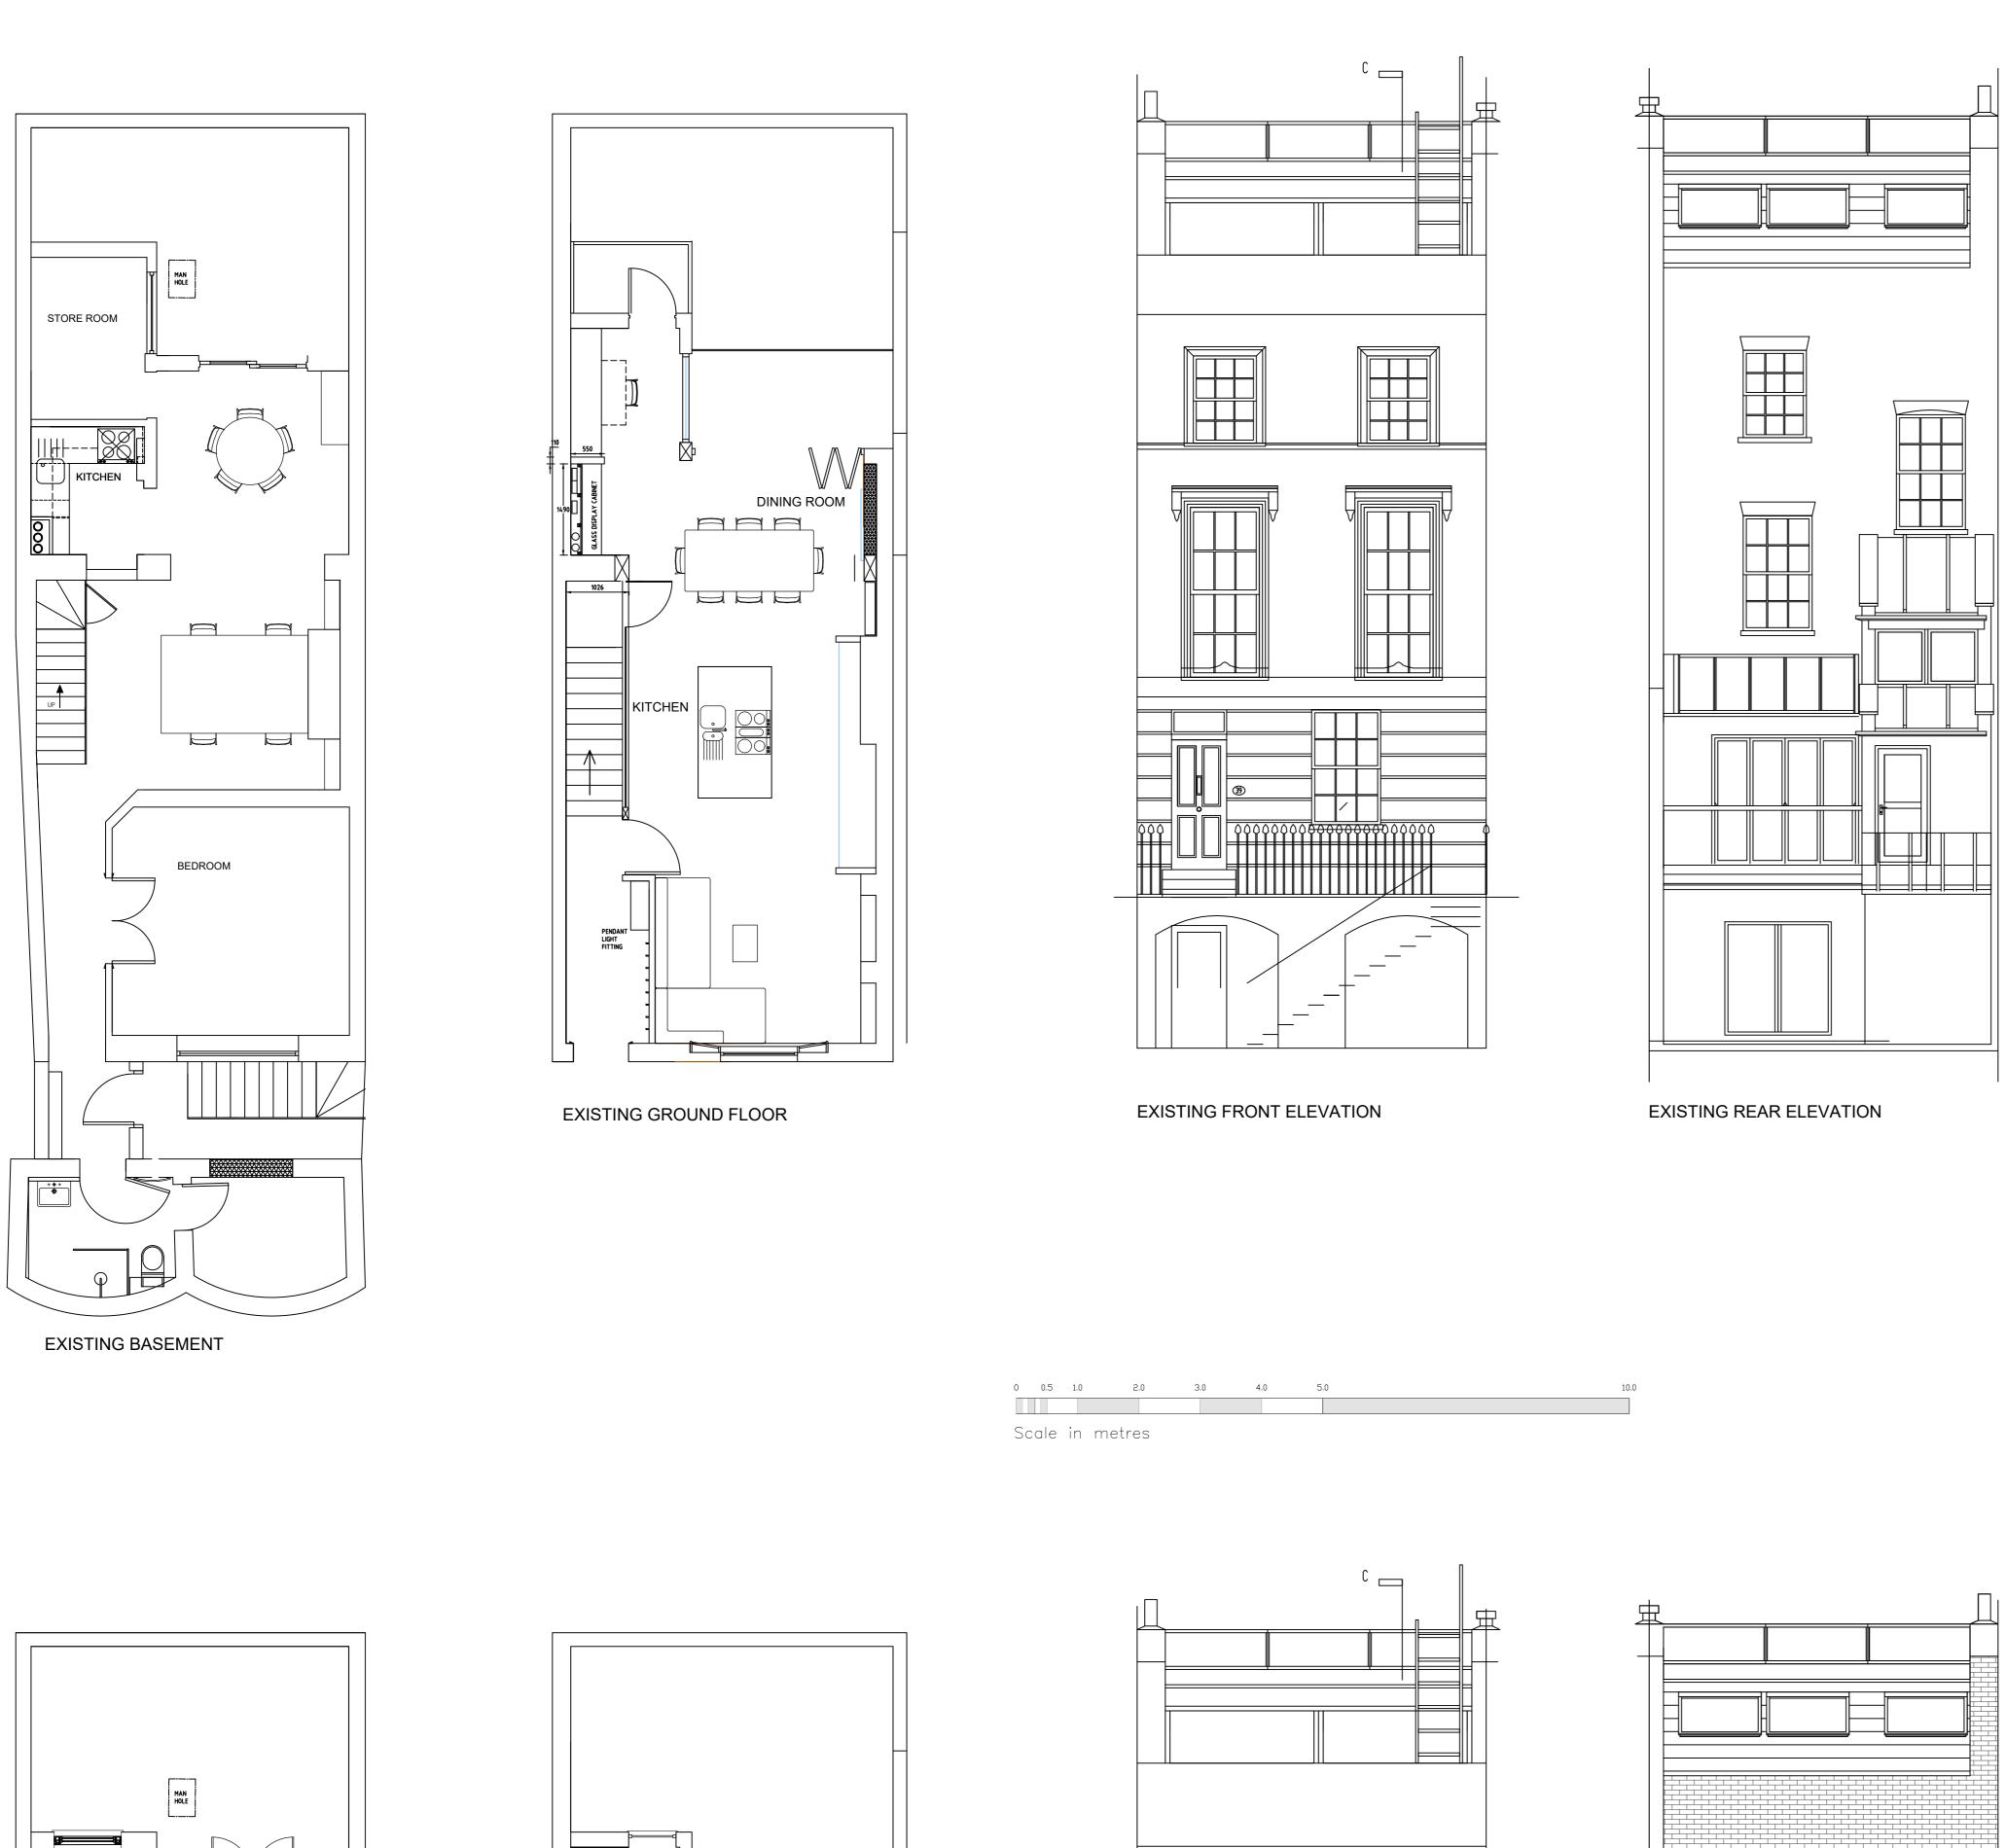

PROPOSED BASEMENT

EXISTING SECTION ON C.C.

Client: Mr Stilit and Ms McLean

Project: 39 Princess Road

Drawing: Planning

Scale: 1:60 Dwg No: Rev:
Date: 21/10/20 39PH/01 B

OFFICE A LI DESIGN UNITED LI INDERHALD LI WOODLANDS CLOSE LI BICKLEY BR1 2BD