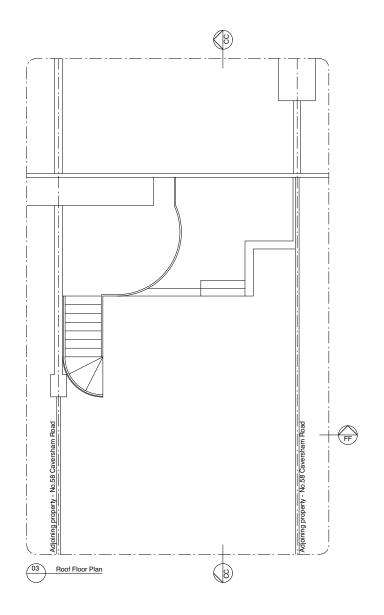

SCALE BAR

Existing structure

Issued for Planning Status & Description

All dimensions to be checked on site prior to construction or fabrication of any element. Any discrepencies between figure dimensions reported to Architect for clarrification prior to commencing work.

This drawing is to be read in conjunction with all consultants information.

Elements of stucture are indicated for coordination purp For full structural layouts refer to Structural Engineer's drawings and specification.

(C) Trevor Brown Architect Ltd. All rights decsribed in chapte IV of the Copyright Designs and Patents Act 1988 have beer asserted.

Job Caversham Road

Status **Planning** 

Drawing title
Proposed Plans

Scale 1:100@A3

Drawing number Rev 134\_0100 -

+44 (0) 20 8826 1486

Suite 315, Ashley House, 235-239 High Road, London. N22 8HF

SCALE BAR

KEY:

Existing structure

Issued for Planning Status & Description

All dimensions to be checked on site prior to construction or fabrication of any element. Any discrepencies between figure dimensions reported to Architect for clarrification prior to commencing work.