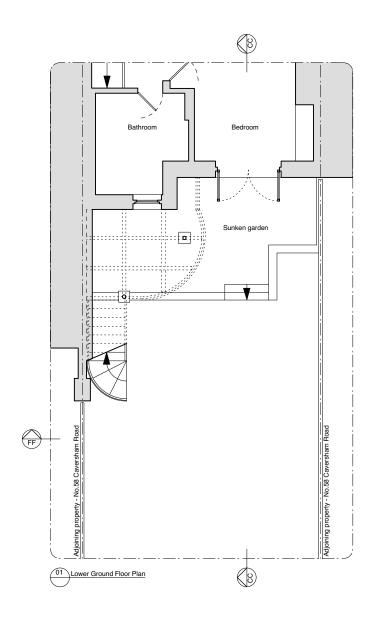

SCALE BAR

Existing structure

Issued for Planning Status & Description

All dimensions to be checked on site prior to construction or fabrication of any element. Any discrepencies between figure dimensions reported to Architect for clarrification prior to commencing work.

This drawing is to be read in conjunction with all consultants information.

Elements of stucture are indicated for coordination purp For full structural layouts refer to Structural Engineer's drawings and specification.

(C) Trevor Brown Architect Ltd. All rights decsribed in chapte IV of the Copyright Designs and Patents Act 1988 have beer asserted.

Job Caversham Road

Status **Planning** 

Drawing title
Proposed Plans

Scale 1:100@A3

Drawing number Rev 134\_0100 -

+44 (0) 20 8826 1486

Suite 315, Ashley House, 235-239 High Road, London. N22 8HF

SCALE BAR

KEY:

Existing structure

Issued for Planning Status & Description

All dimensions to be checked on site prior to construction or fabrication of any element. Any discrepencies between figure dimensions reported to Architect for clarrification prior to commencing work.