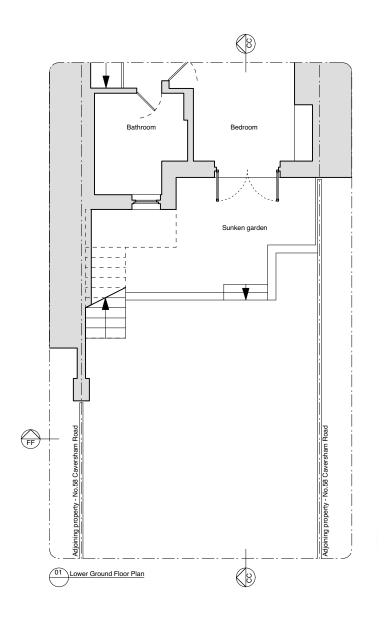

SCALE BAR

Existing structure

Issued for Planning Status & Description

All dimensions to be checked on site prior to construction or fabrication of any element. Any discrepencies between figure dimensions reported to Architect for clarrification prior to commencing work.

This drawing is to be read in conjunction with all consultants information.

Elements of stucture are indicated for coordination purp For full structural layouts refer to Structural Engineer's drawings and specification.