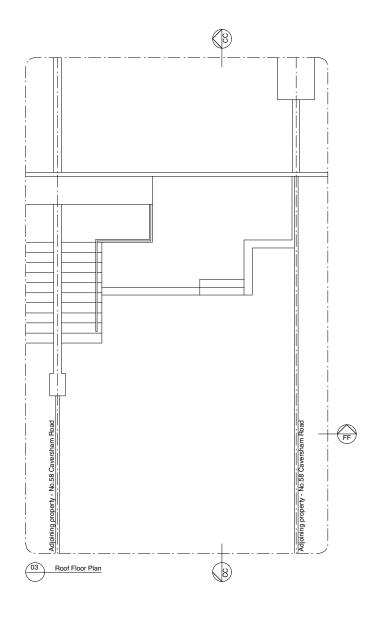

SCALE BAR

Existing structure

Issued for Planning Status & Description

All dimensions to be checked on site prior to construction or fabrication of any element. Any discrepencies between figure dimensions reported to Architect for clarrification prior to commencing work.

This drawing is to be read in conjunction with all consultants information.

Elements of stucture are indicated for coordination purp For full structural layouts refer to Structural Engineer's drawings and specification.