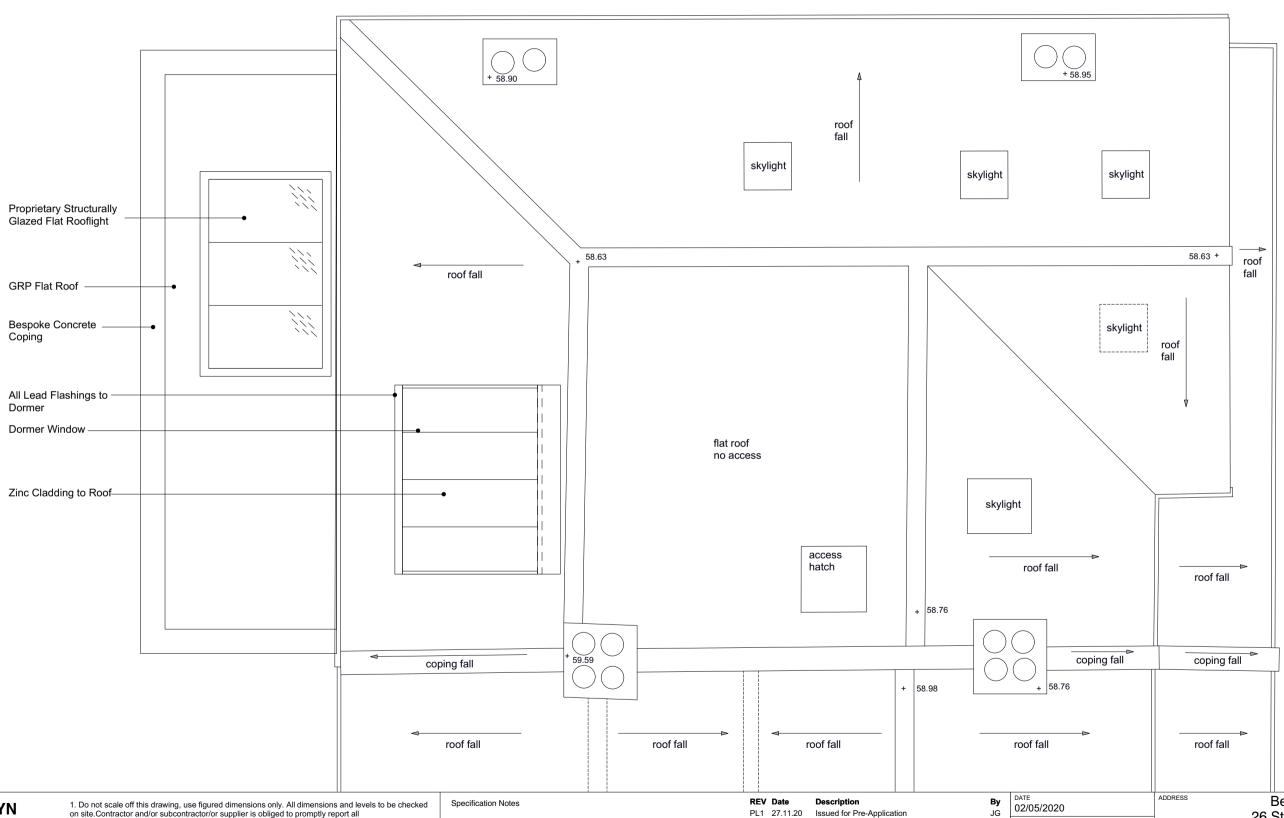

Scale Bar

0.5

Ben Yaacov 26 St Albans Road DRAWN BY London NW5 1RD CHECKED BY TITLE

JG

2.5m

JG

JG

Proposed Roof Plan