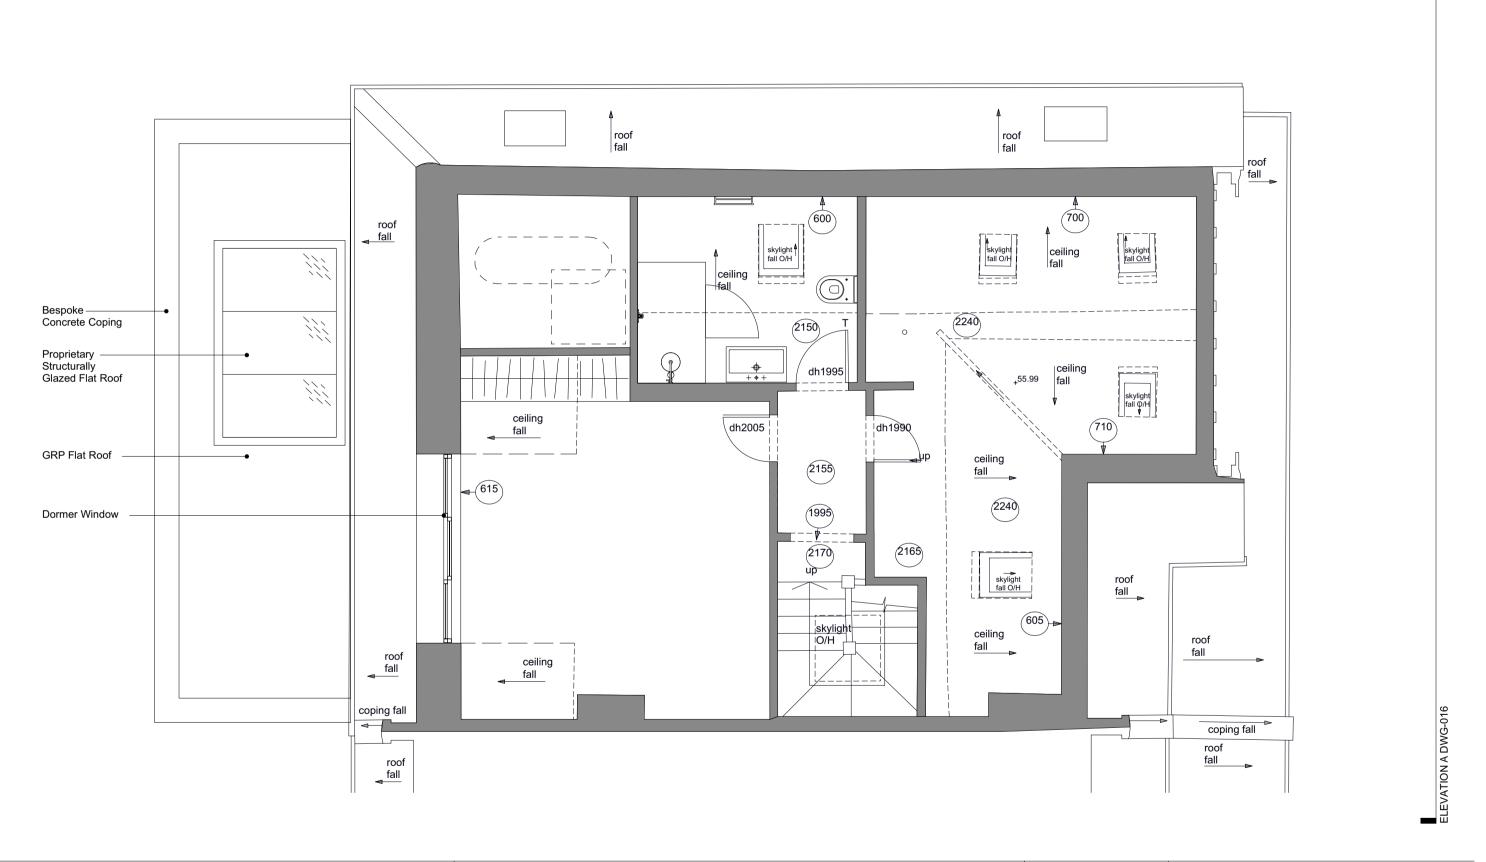

| ADDRESS Ben Yaacov<br>26 St Albans Road<br>London NW5 1RD |                        |                                    |                       |                                                                                  |                                                                                    |                                          |  |  |  |  |  |  |
|-----------------------------------------------------------|------------------------|------------------------------------|-----------------------|----------------------------------------------------------------------------------|------------------------------------------------------------------------------------|------------------------------------------|--|--|--|--|--|--|
|