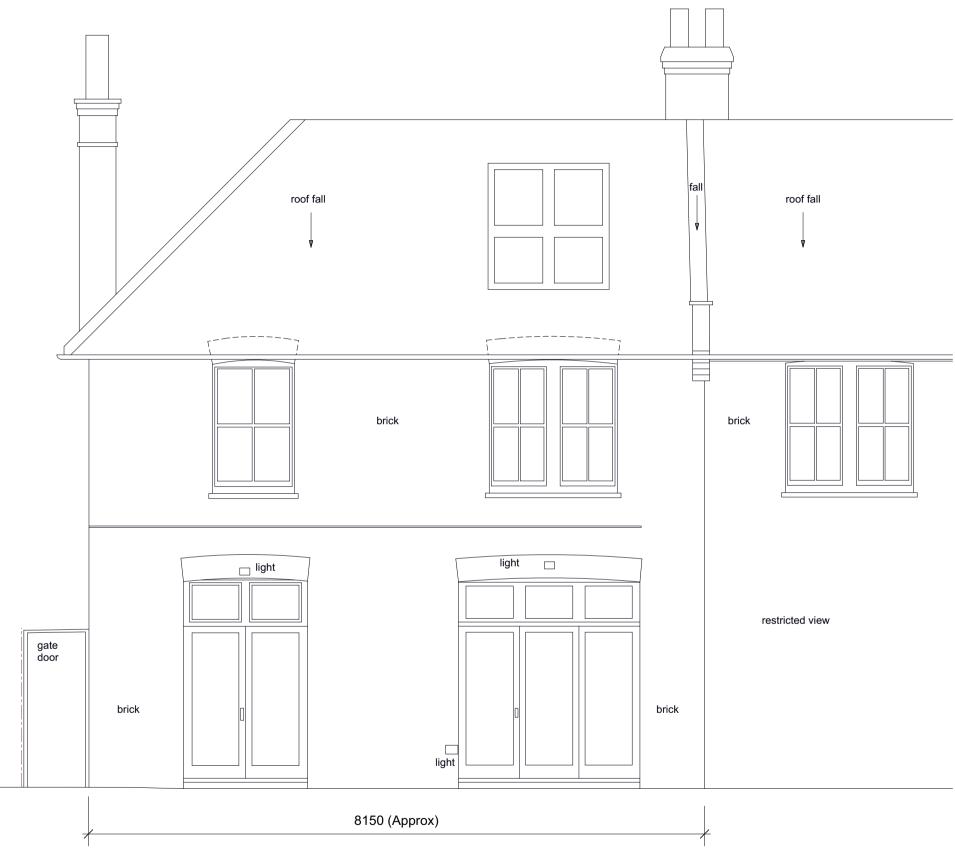

Scale Bar

0.5

Ben Yaacov 02/05/2020 26 St Albans Road DRAWN BY JG London NW5 1RD JG CHECKED BY TITLE Existing Elevation B (Rear) APPROVED BY STATUS PLANNING DWG-009 PL2 CAD FILE NAME SCALE 1:50 @ A3 SHEET 1 OF