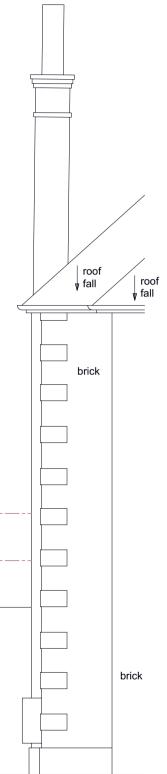

| ADDRESS Ben Yaacov<br>26 St Albans Road<br>London NW5 1RD |       |   |    |     |  |  |  |  |
|-----------------------------------------------------------|-------|---|----|-----|--|--|--|--|
| Existing Elevation A (Front)                              |       |   |    |     |  |  |  |  |
| DRAWING NUMBER                                            |       |   |    | PL2 |  |  |  |  |
| scale 1:50 @ A3                                           | SHEET | 1 | OF | 1   |  |  |  |  |