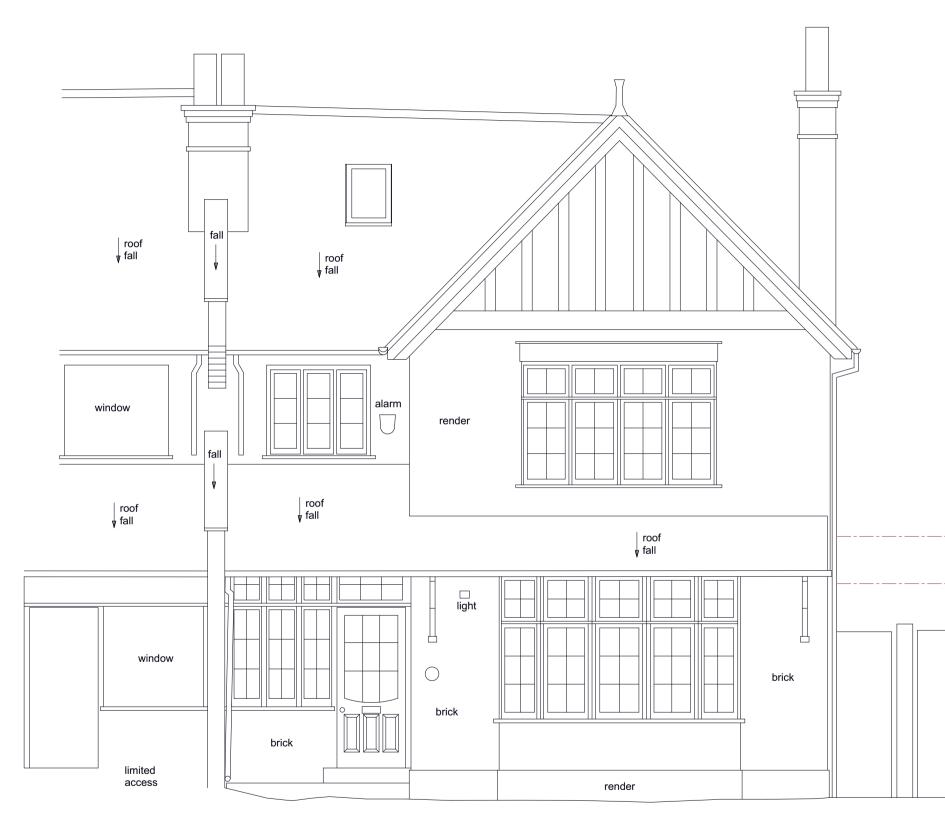

| ADDRESS Ben Yaacov<br>26 St Albans Road<br>London NW5 1RD |       |   |    |     |  |  |  |  |
|-----------------------------------------------------------|-------|---|----|-----|--|--|--|--|
| Existing Elevation A (Front)                              |       |   |    |     |  |  |  |  |
| DRAWING NUMBER                                            |       |   |    | PL2 |  |  |  |  |
| scale 1:50 @ A3                                           | SHEET | 1 | OF | 1   |  |  |  |  |