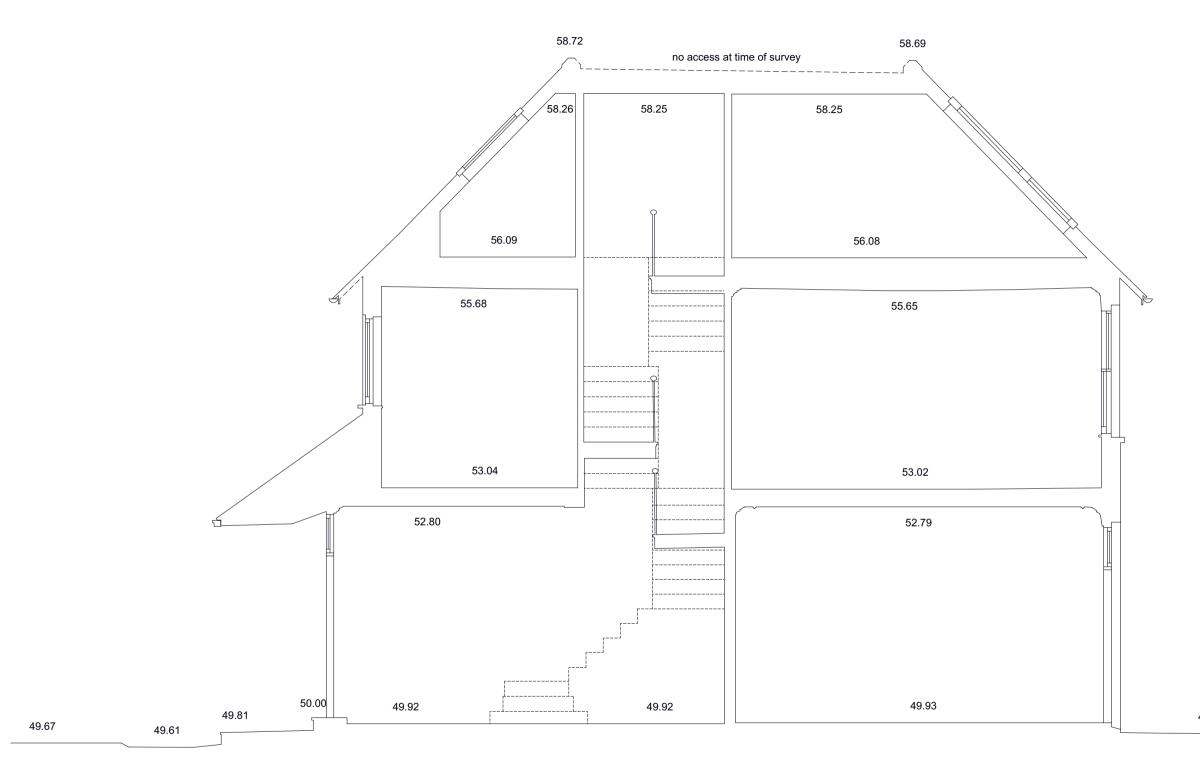

| ADDRESS Ben Yaacov<br>26 St Albans Road |       |   |    |     |  |  |  |
|-----------------------------------------|-------|---|----|-----|--|--|--|
| London NW5 1RD                          |       |   |    |     |  |  |  |
|                                         |       |   |    |     |  |  |  |
| Existing Section                        |       |   |    |     |  |  |  |
|                                         |       |   |    |     |  |  |  |
| DRAWING NUMBER                          |       |   |    | PL2 |  |  |  |
| scale 1:50 @ A3                         | SHEET | 1 | OF | 1   |  |  |  |
|                                         |       |   |    |     |  |  |  |