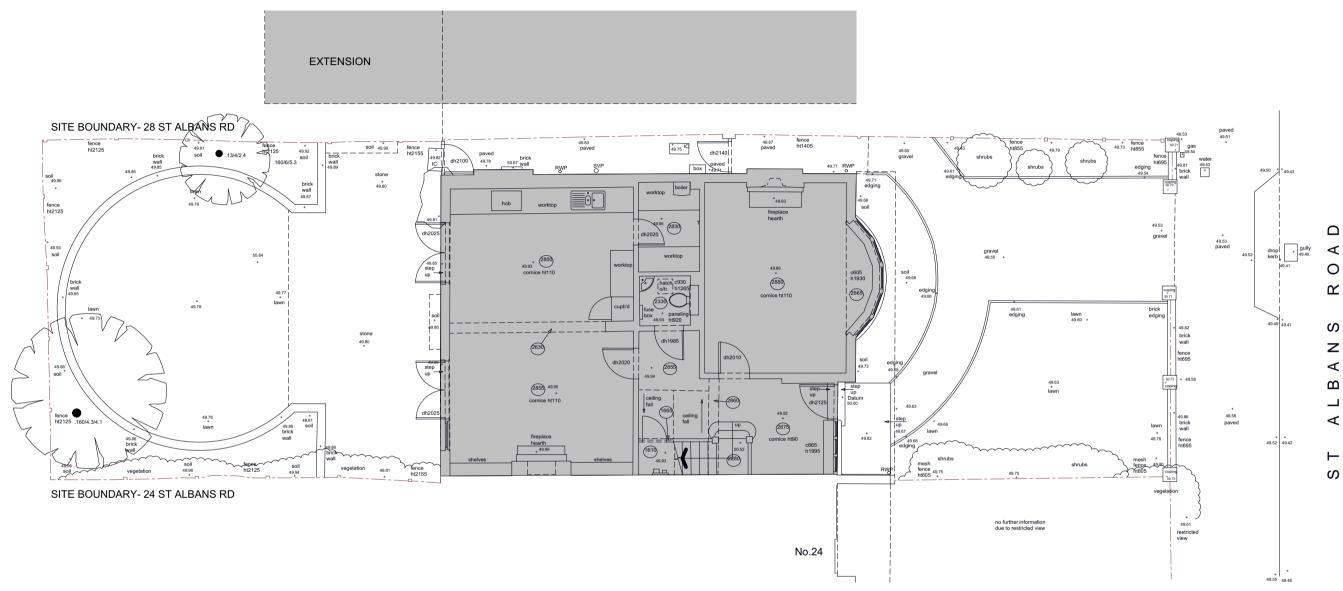

Approx. Outline of Extension to No. 28 -Based on Photographic Evidence of 21 Bricks Wide @ Assumed 215 Nominal Size Each. Refer to REP-001/Page 2

| DATE 02/05/2020    | ADDRESS Ben Yaacov 26 St Albans Road London NW5 1RD |       |   |    |    |
|--------------------|-----------------------------------------------------|-------|---|----|----|
| JG                 |                                                     |       |   |    |    |
| CHECKED BY<br>JG   | Existing Site Plan                                  |       |   |    |    |
| APPROVED BY<br>JG  |                                                     |       |   |    |    |
| STATUS<br>PLANNING | DWG-002                                             |       |   |    | PL |
| NA                 | scale 1:100 @ A3                                    | SHEET | 1 | OF | 1  |