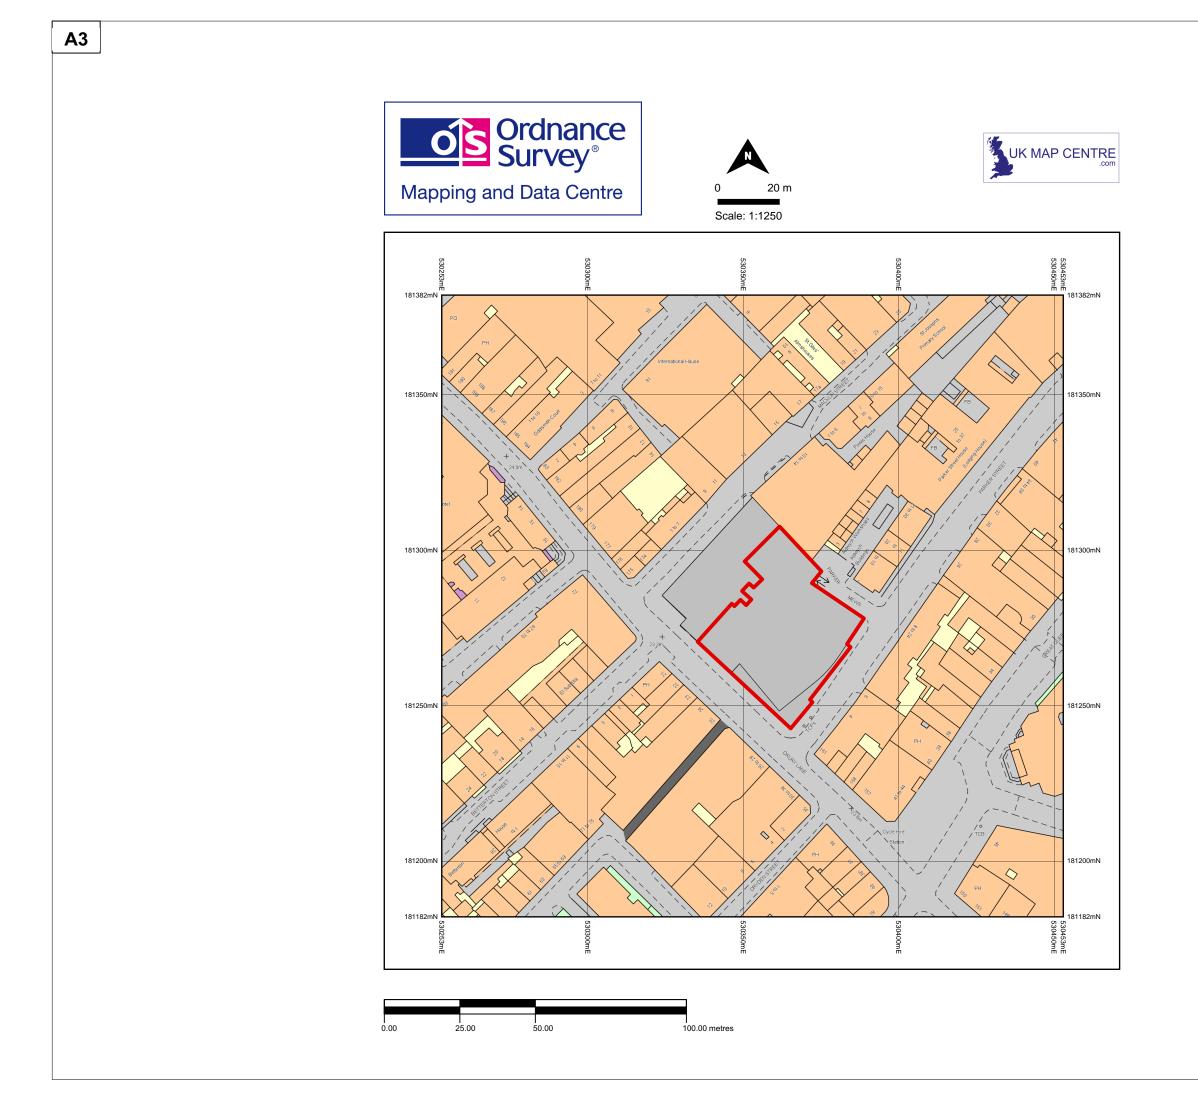

| All dimensions<br>and all discrep<br>the architect in | ancies or omm           | I on site by the<br>hissions must b | e contractor<br>e reported to |
|-------------------------------------------------------|-------------------------|-------------------------------------|-------------------------------|
| This drawing<br>Copyright rese                        |                         | of Lee/Fitzgera                     | ald Architects.               |
| DO NOT SCA                                            | ALE.                    |                                     |                               |
|                                                       |                         |                                     |                               |
| Rev. Date                                             | Amendmer                | nt                                  |                               |
|                                                       |                         |                                     |                               |
|                                                       |                         |                                     |                               |
| Client<br>Gillian L                                   | ynne The                | eatre                               |                               |
| Project<br>Gillian L                                  | ynne The                | eatre                               |                               |
|                                                       | N PLAN                  |                                     |                               |
| Drawn by                                              | Checked by<br><b>MF</b> | Scale<br>1:1250<br>at A3            | Date<br>Jun.'20               |
| Drawing numb                                          |                         | 1                                   | Revision<br>-                 |
| Status                                                |                         |                                     |                               |
| PLA                                                   | NNIR                    | G                                   |                               |
|                                                       |                         | GER<br>TEC                          |                               |
|                                                       |                         | Lee/Fitzee                          | rald Architects               |