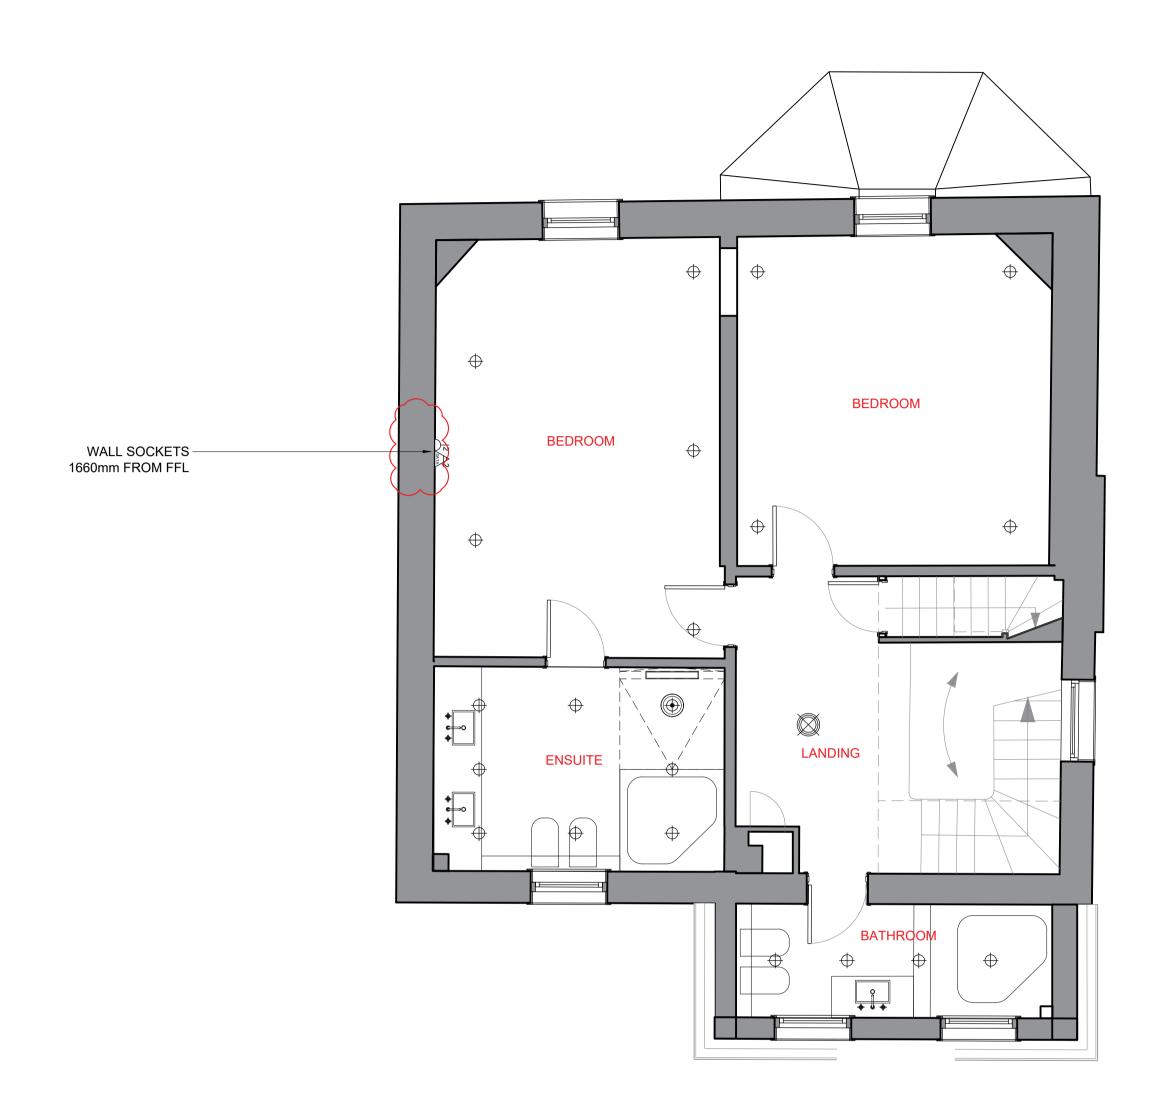

| LIGHTING LEGEND       |                                                                                           |  |  |  |  |  |
|-----------------------|-------------------------------------------------------------------------------------------|--|--|--|--|--|
| LEGEND                | CODES:                                                                                    |  |  |  |  |  |
| LI-0.0-0<br>[D-00-00] | = LI= LIGHT 0.0=FLOOR.AREA 0=ITEM NUMBER<br>= D= DIMMER - 00= FLOOR - 01= DIMMER REF. NO. |  |  |  |  |  |
| 0                     | SPOTLIGHT<br>-                                                                            |  |  |  |  |  |
| <del></del>           | LIGHTING ON TRACK SYSTEM -                                                                |  |  |  |  |  |
|                       | FLUORESCENT LIGHT -                                                                       |  |  |  |  |  |
| $\boxtimes$           | PENDANT / BULKHEAD<br>-                                                                   |  |  |  |  |  |
|                       | CHANDELIER<br>-                                                                           |  |  |  |  |  |
| LED                   | LED<br>-                                                                                  |  |  |  |  |  |
| <b>P</b>              | WALL LIGHT<br>-                                                                           |  |  |  |  |  |
|                       | MULTIPLE WALL MOUNTED SOCKET: NO. = SOCKET AMOUNT -                                       |  |  |  |  |  |
|                       | SINGLE WALL MOUNTED POWER AND USB SOCKET: NO. = SOCKET AMOUNT -                           |  |  |  |  |  |
| S                     | SHAVER FIXED SPUR<br>-                                                                    |  |  |  |  |  |
| BL                    | BLANK<br>-                                                                                |  |  |  |  |  |
| DATA 2                | DATA OUTLET - NO. INDICATED AMOUNT REQUIRED                                               |  |  |  |  |  |

## ALEXANDRA VON PELTZ

DESIGN STUDIO

1010 CASINA LODGE

LIGHTING LAYOUT FIRST FLOOR

| SCALE       | PAGE     | CHECKED BY | DRAWN BY | DATE     |
|-------------|----------|------------|----------|----------|
| 1:50@A1     | 01 OF 01 | -          | AVP      | 12/10/20 |
| drawing num | REV<br>/ |            |          |          |