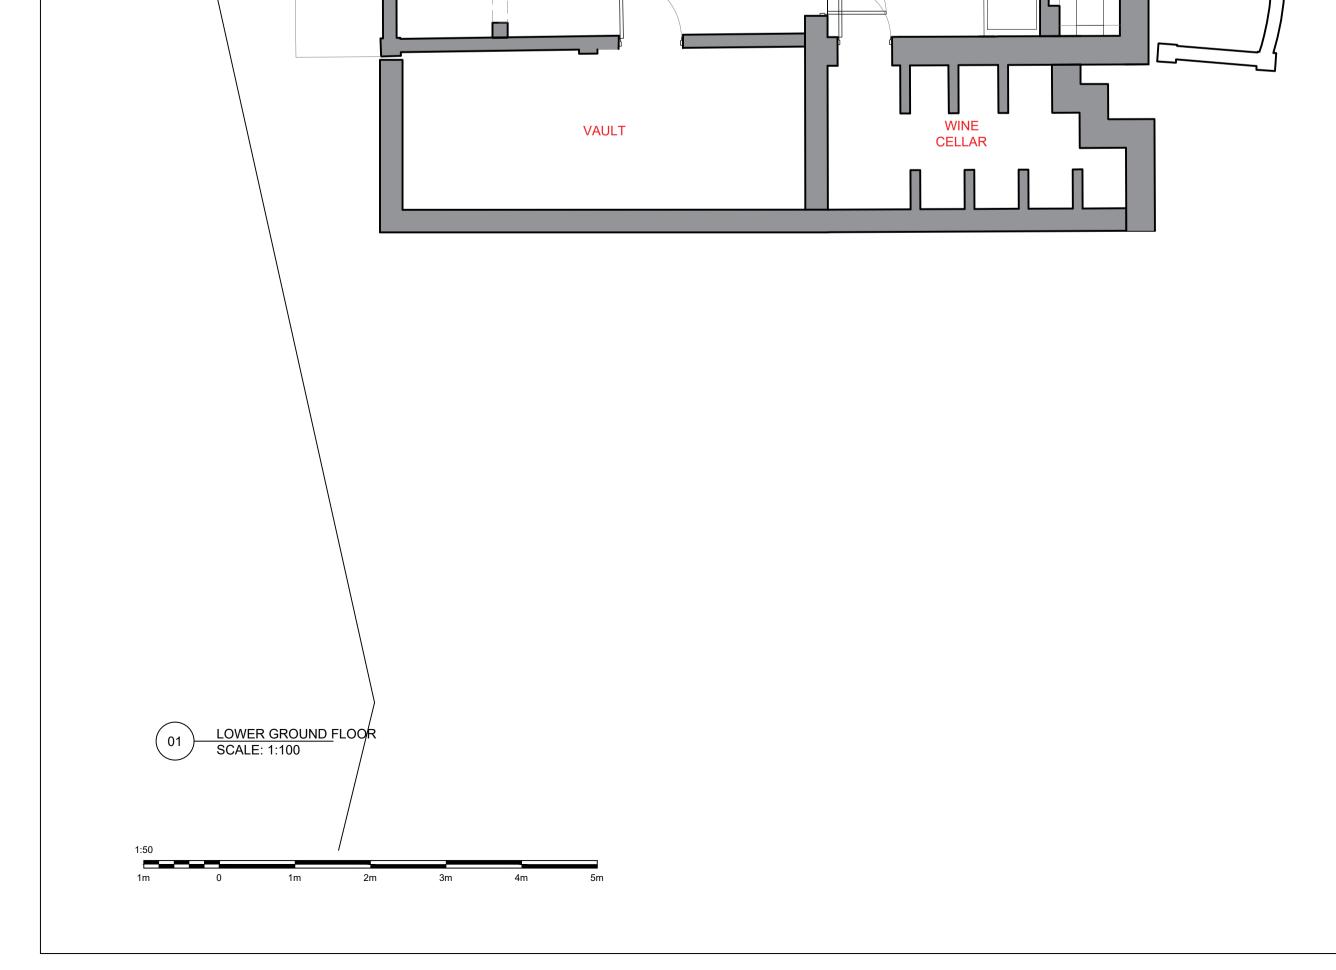

## ALEXANDRA VON PELTZ

DESIGN STUDIO

1010 CASINA LODGE

LIGHTING LAYOUT LOWER GROUND FLOOR

| SCALE       | PAGE     | CHECKED BY | DRAWN BY | DATE     |
|-------------|----------|------------|----------|----------|
| 1:50@A1     | 01 OF 01 | -          | AVP      | 12/10/20 |
| DRAWING NUM | REV<br>/ |            |          |          |