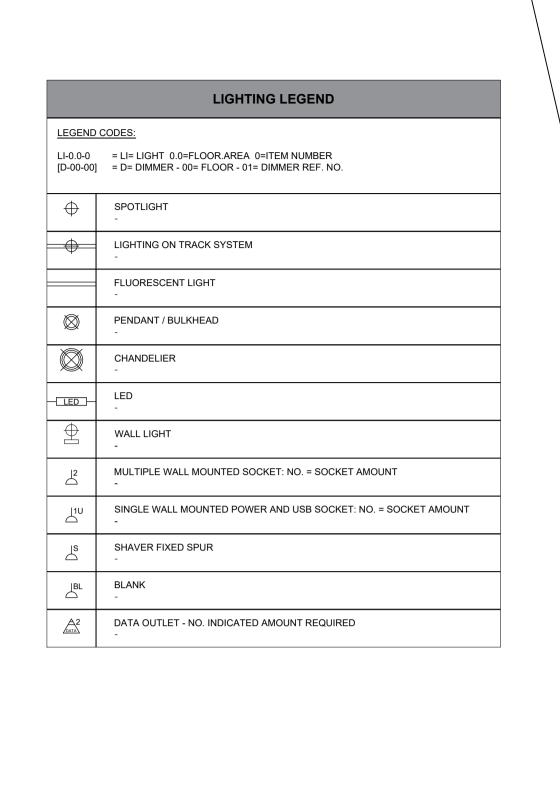

## ALEXANDRA VON PELTZ

DESIGN STUDIO

1010 CASINA LODGE

LIGHTING LAYOUT LOWER GROUND FLOOR

| SCALE       | PAGE     | CHECKED BY | DRAWN BY | DATE     |
|-------------|----------|------------|----------|----------|
| 1:50@A1     | 01 OF 01 | -          | AVP      | 12/10/20 |
| DRAWING NUM | REV<br>/ |            |          |          |