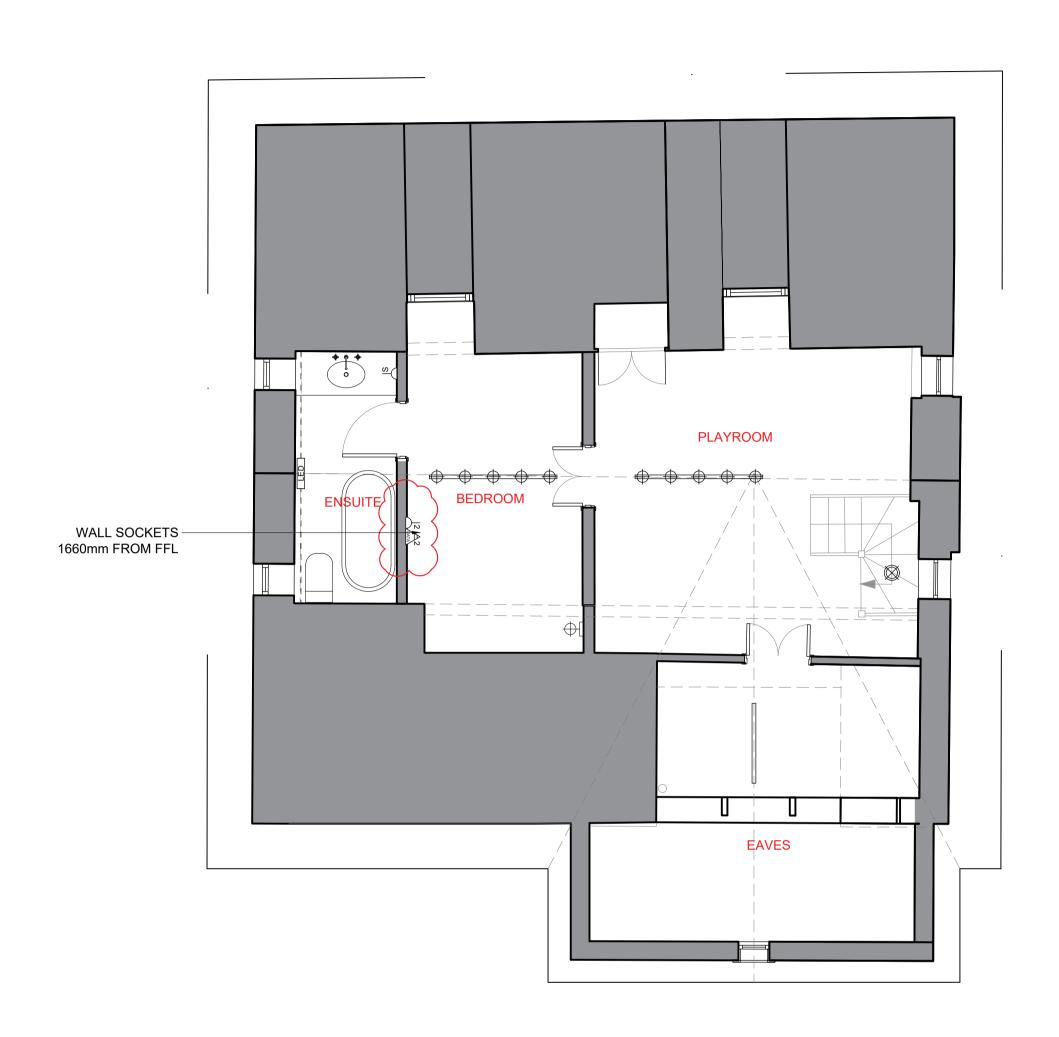

| LIGHTING LEGEND |                                                                                           |  |  |  |  |  |  |
|-----------------|-------------------------------------------------------------------------------------------|--|--|--|--|--|--|
| LEGEND CODES:   |                                                                                           |  |  |  |  |  |  |
|                 | = LI= LIGHT 0.0=FLOOR.AREA 0=ITEM NUMBER<br>= D= DIMMER - 00= FLOOR - 01= DIMMER REF. NO. |  |  |  |  |  |  |
| 0               | SPOTLIGHT<br>-                                                                            |  |  |  |  |  |  |
| <b>+</b>        | LIGHTING ON TRACK SYSTEM                                                                  |  |  |  |  |  |  |
|                 | FLUORESCENT LIGHT<br>-                                                                    |  |  |  |  |  |  |
|                 | PENDANT / BULKHEAD<br>-                                                                   |  |  |  |  |  |  |
|                 | CHANDELIER<br>-                                                                           |  |  |  |  |  |  |
| LED             | LED<br>-                                                                                  |  |  |  |  |  |  |
| 4               | WALL LIGHT                                                                                |  |  |  |  |  |  |
|                 | MULTIPLE WALL MOUNTED SOCKET: NO. = SOCKET AMOUNT -                                       |  |  |  |  |  |  |
|                 | SINGLE WALL MOUNTED POWER AND USB SOCKET: NO. = SOCKET AMOUNT -                           |  |  |  |  |  |  |
| S               | SHAVER FIXED SPUR<br>-                                                                    |  |  |  |  |  |  |
| BL              | BLANK<br>-                                                                                |  |  |  |  |  |  |
| A2<br>DATA      | DATA OUTLET - NO. INDICATED AMOUNT REQUIRED                                               |  |  |  |  |  |  |

## ALEXANDRA VON PELTZ

DESIGN STUDIO

1010 CASINA LODGE

LIGHTING LAYOUT SECOND FLOOR

| SCALE       | PAGE     | CHECKED BY | DRAWN BY | DATE     |
|-------------|----------|------------|----------|----------|
| 1:50@A1     | 01 OF 01 | -          | AVP      | 12/10/20 |
| DRAWING NUM | REV<br>/ |            |          |          |