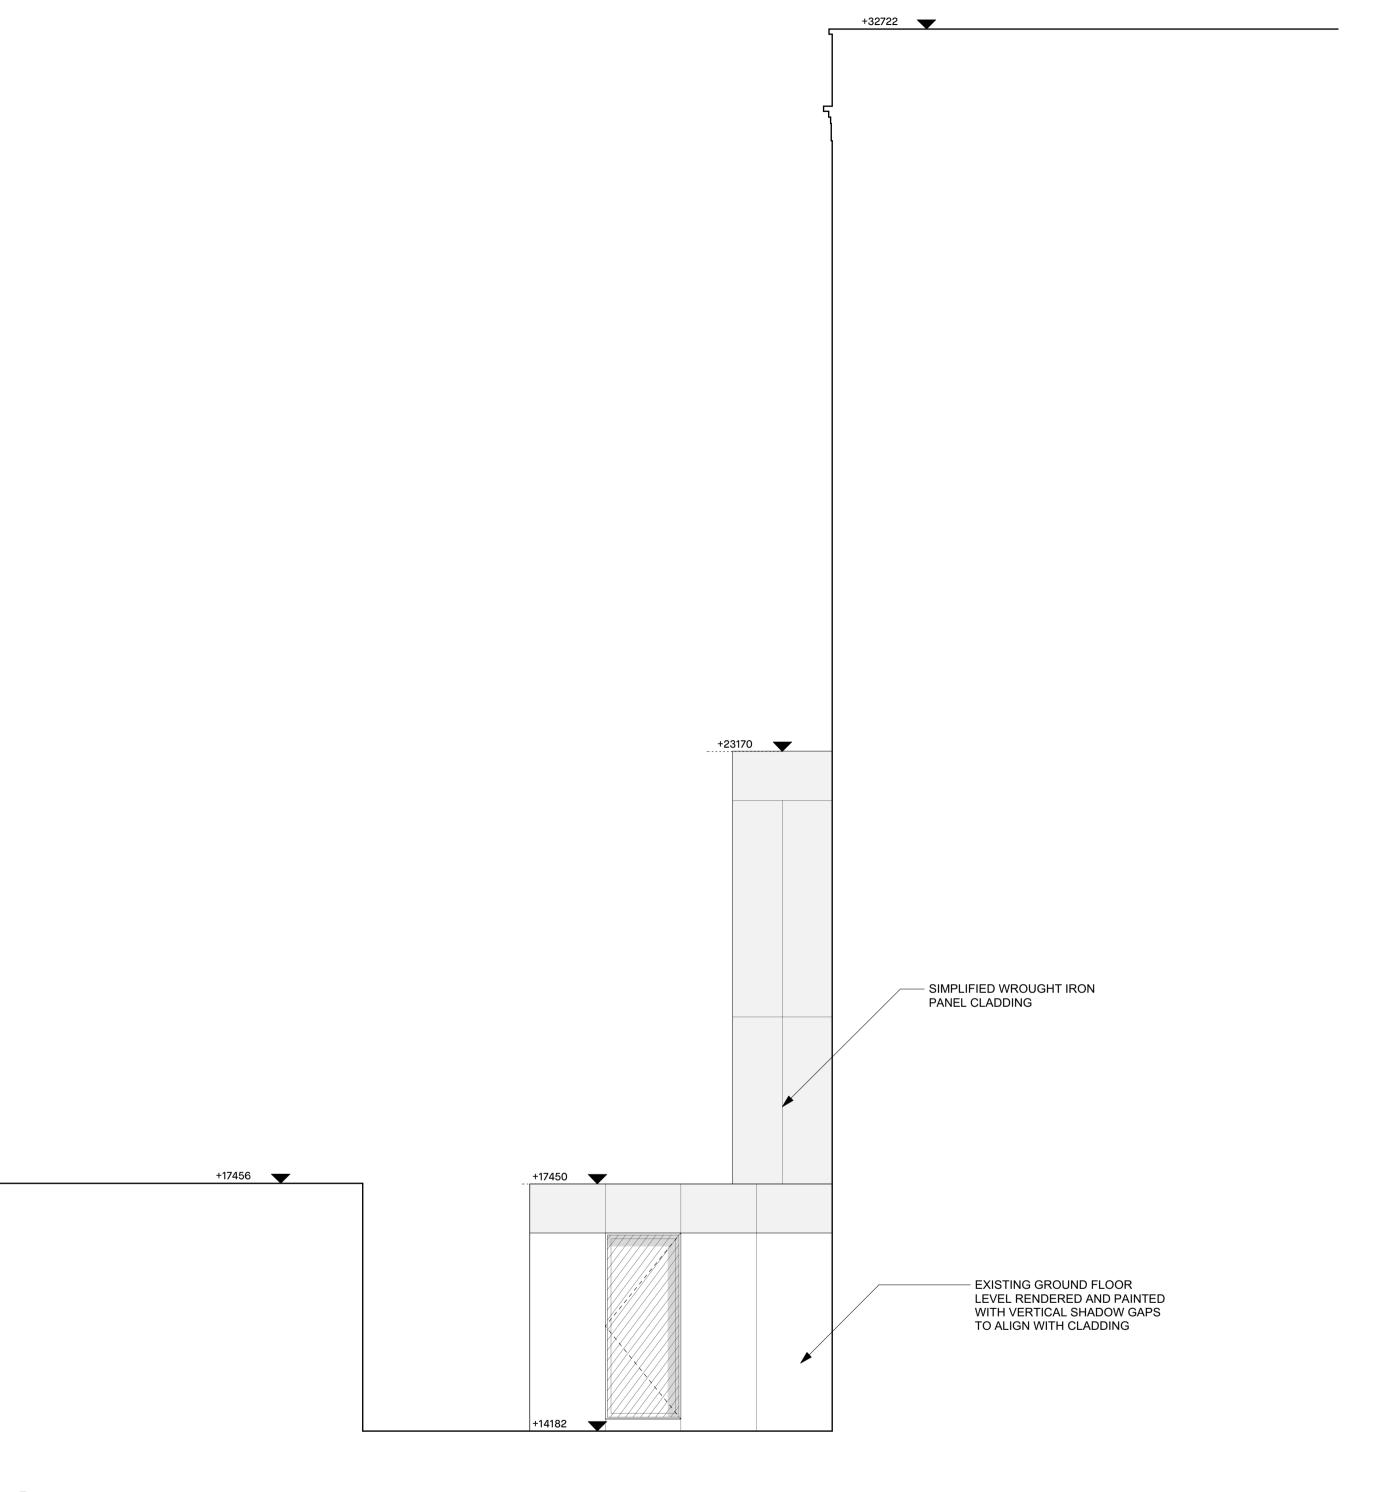

Proposed West Elevation 2
Scale: 1:50





## THREEFOLD Architects

57 Bayham Place, NW1 0ET +44(0)20 8969 2323 threefoldarchitects.com

DO NOT SCALE FROM THIS DRAWING. All dimensions and levels to be checked on site prior to commencement of any works and/or preparation of shop drawings. Any discrepancies in coordinates, levels or dimensions must be reported to the Architect immediately. This drawing is to be read in conjunction with all relevant Architect's drawings, specifications and other Consultant's information. Threefold Architecture Ltd retain the copyright to this drawing which may not be reproduced or copied without prior written consent.

© Threefold Architecture Ltd 2019

project title
48A WICKLOW STREET

drawing title/location
PROPOSED WEST ELEVATION 2

. . . . . .

prepared