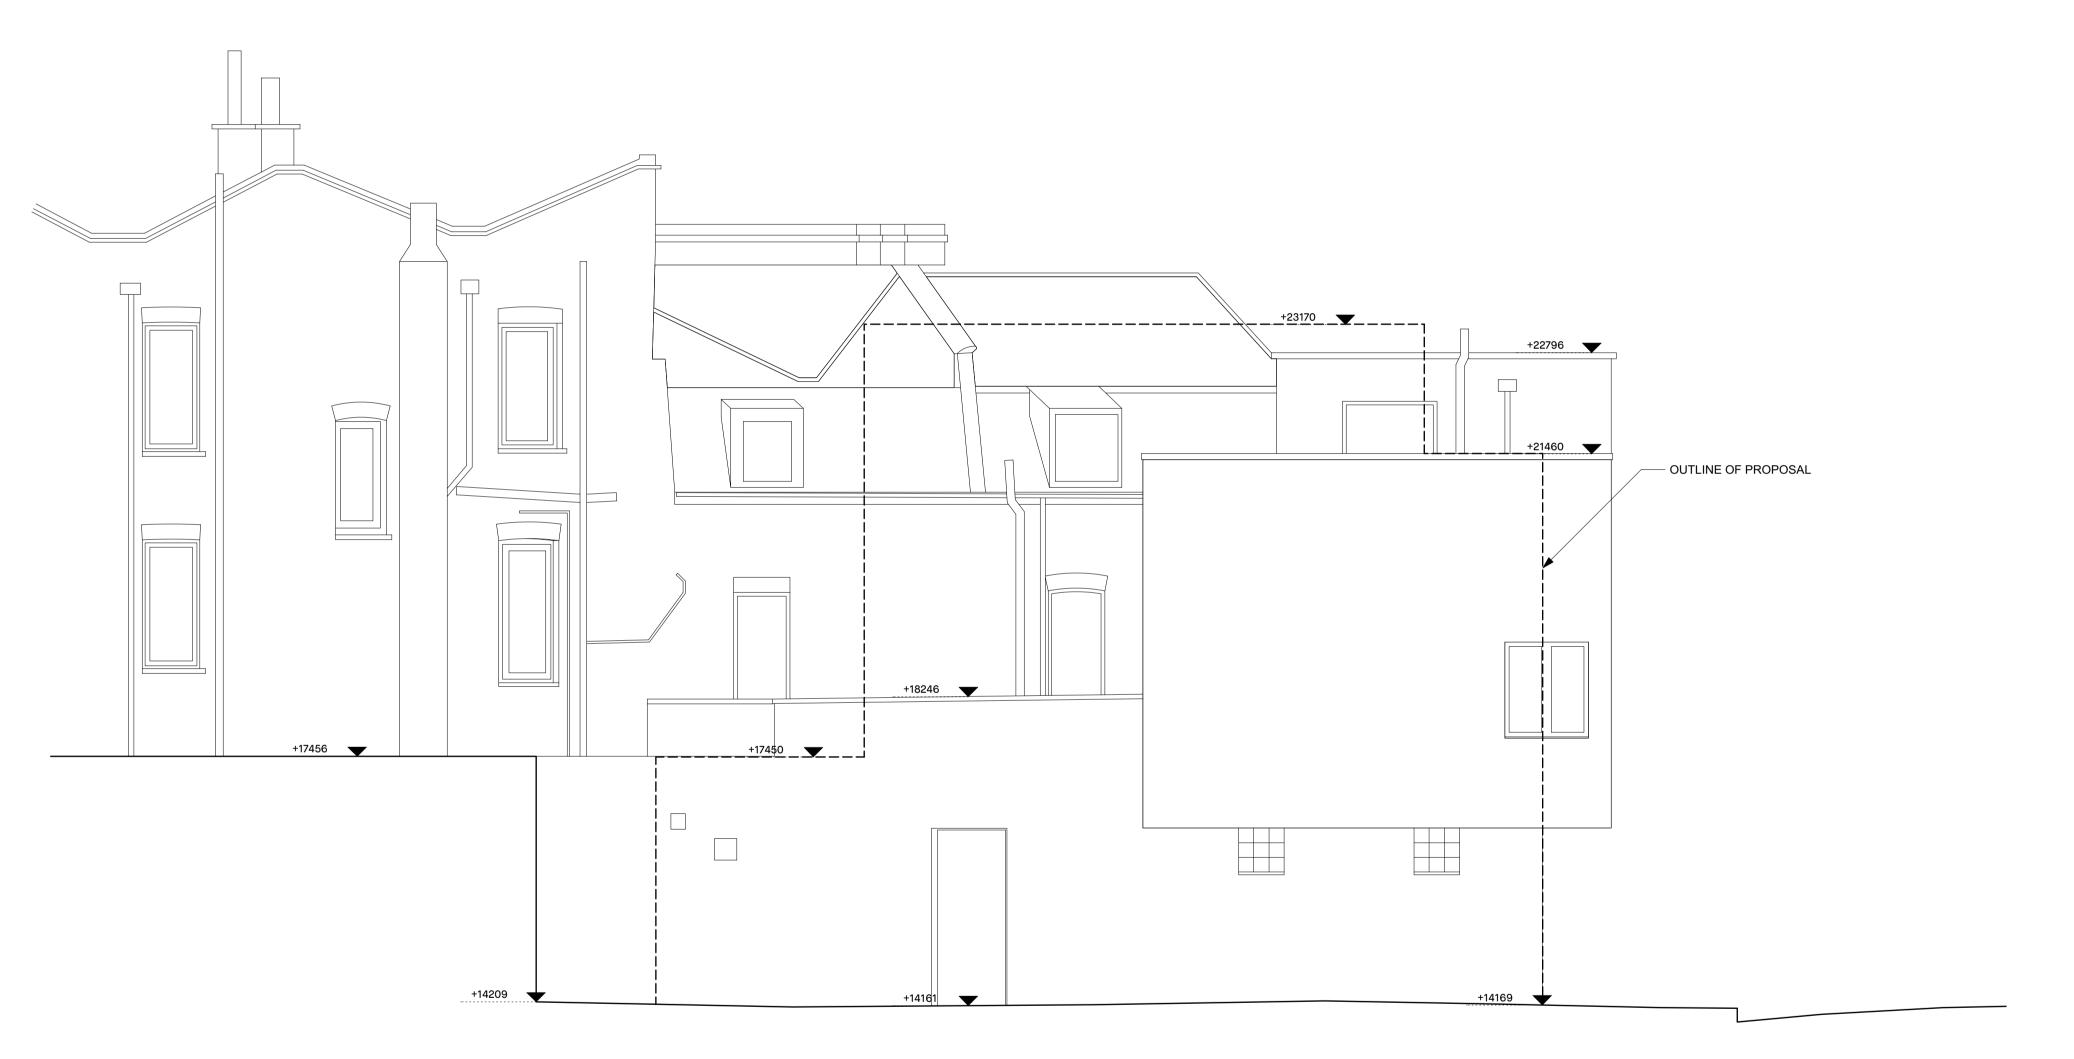

Proposed West Elevation 1
Scale: 1:50





## THREEFOLD Architects

57 Bayham Place, NW1 0ET +44(0)20 8969 2323 threefoldarchitects.com

DO NOT SCALE FROM THIS DRAWING. All dimensions and levels to be checked on site prior to commencement of any works and/or preparation of shop drawings. Any discrepancies in coordinates, levels or dimensions must be reported to the Architect immediately. This drawing is to be read in conjunction with all relevant Architect's drawings, specifications and other Consultant's information. Threefold Architecture Ltd retain the copyright to this drawing which may not be reproduced or copied without prior written consent.

©Threefold Architecture Ltd 2019

project title **48A WICKLOW STREET** 

drawing title/location PROPOSED WEST ELEVATION 1

prepared on behal