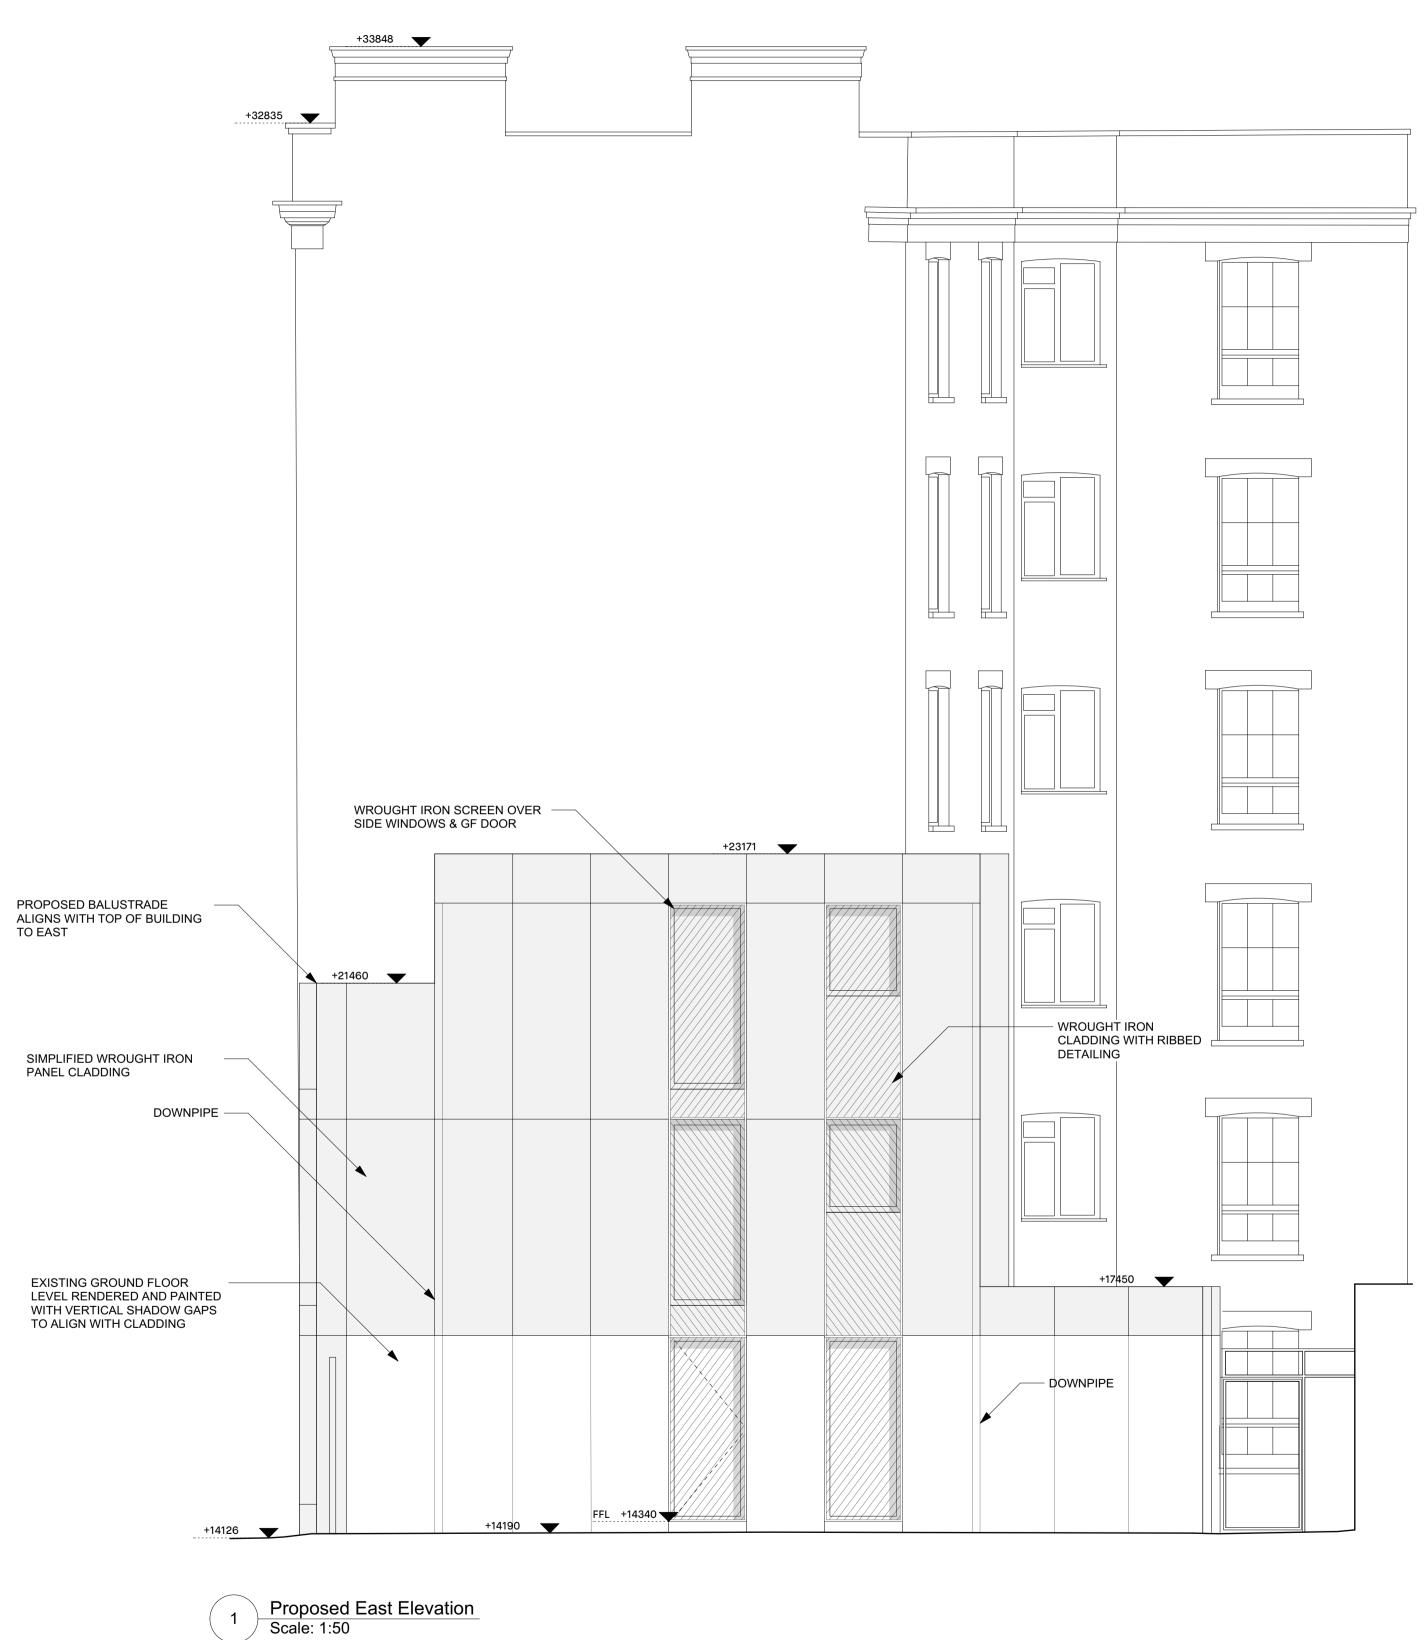

©Threefold Architecture Ltd 2019

project title **48A WICKLOW STREET** 

KEY

drawing title/location

PROPOSED EAST ELEVATION

date

revision

amendment