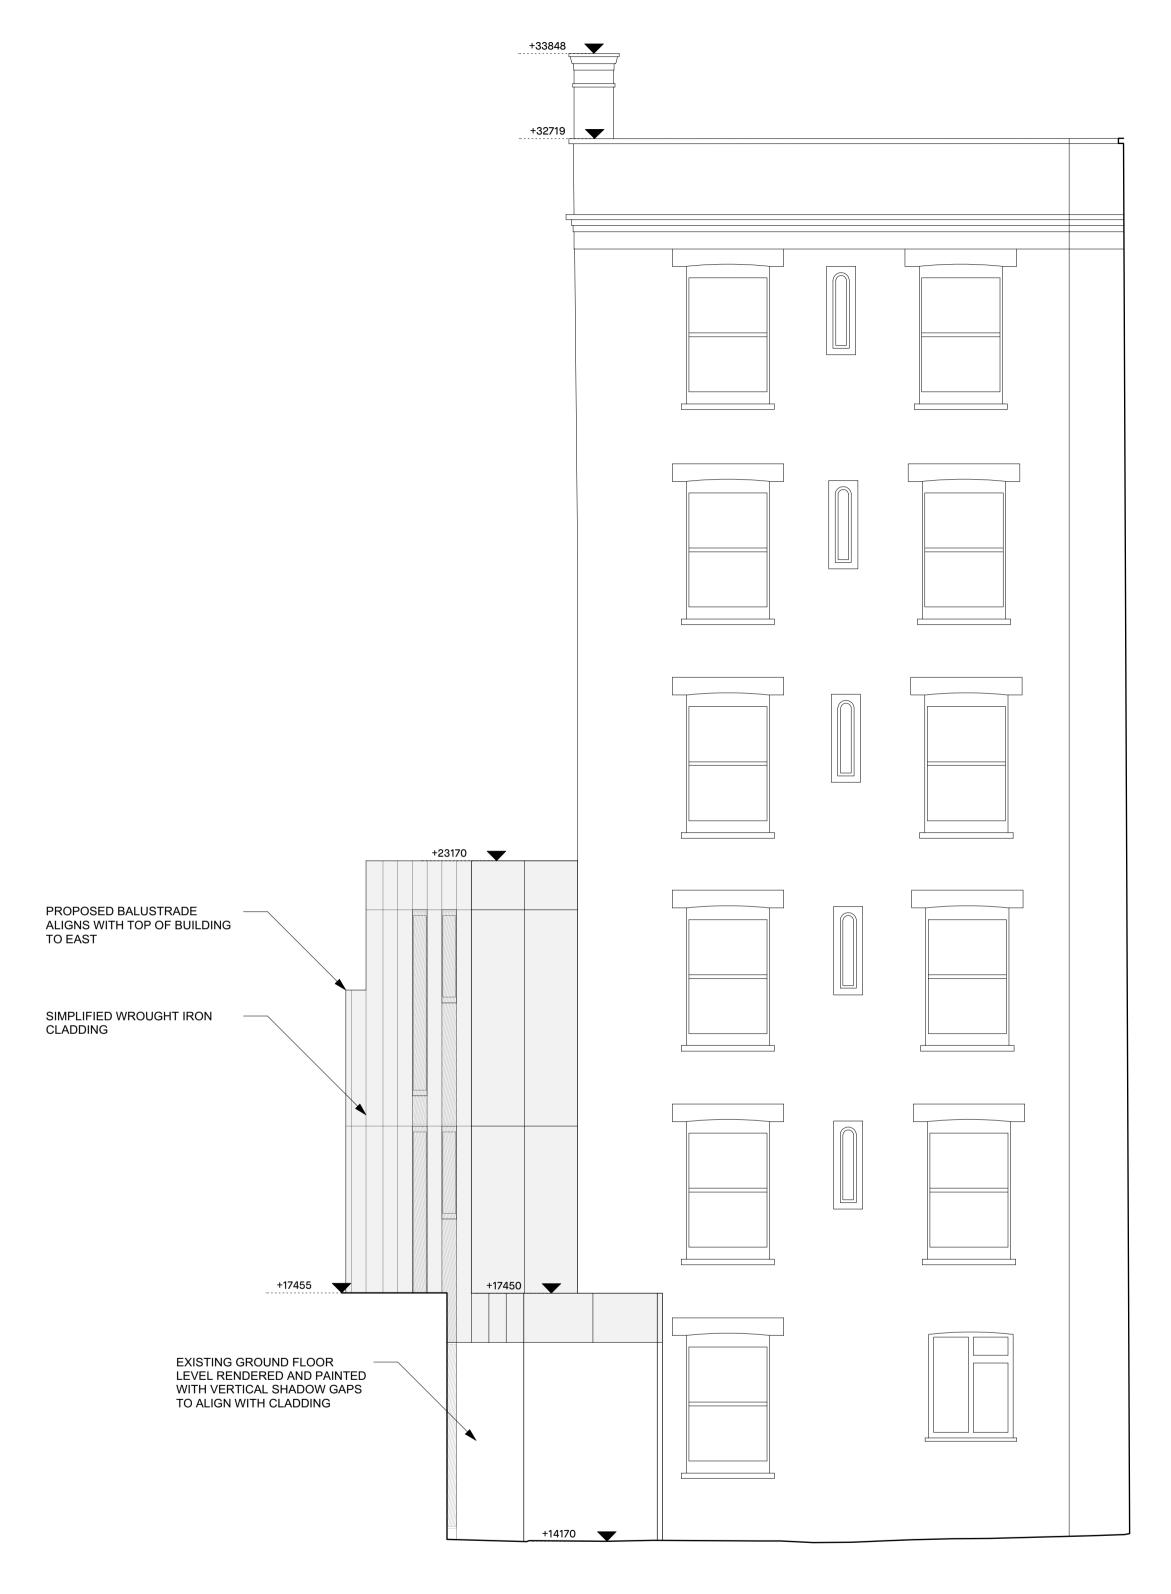

1 Proposed North Elevation
Scale: 1:50

©Threefold Architecture Ltd 2019

project title
48A WICKLOW STREET

KEY

48A WICKLOW STREE

drawing title/location
PROPOSED NORTH ELEVATION

prepared on behalf of

JASPER WALKER & ELISE HODENT

| status      | PLANNING  |      |             |            |          |
|-------------|-----------|------|-------------|------------|----------|
| scale       | 1:50 @ A1 |      |             | 1:100 @ A3 |          |
| project no. | source    | zone | drawing no. |            | revision |
| 19119       | Α         | N/A  | 301         |            | N/A      |