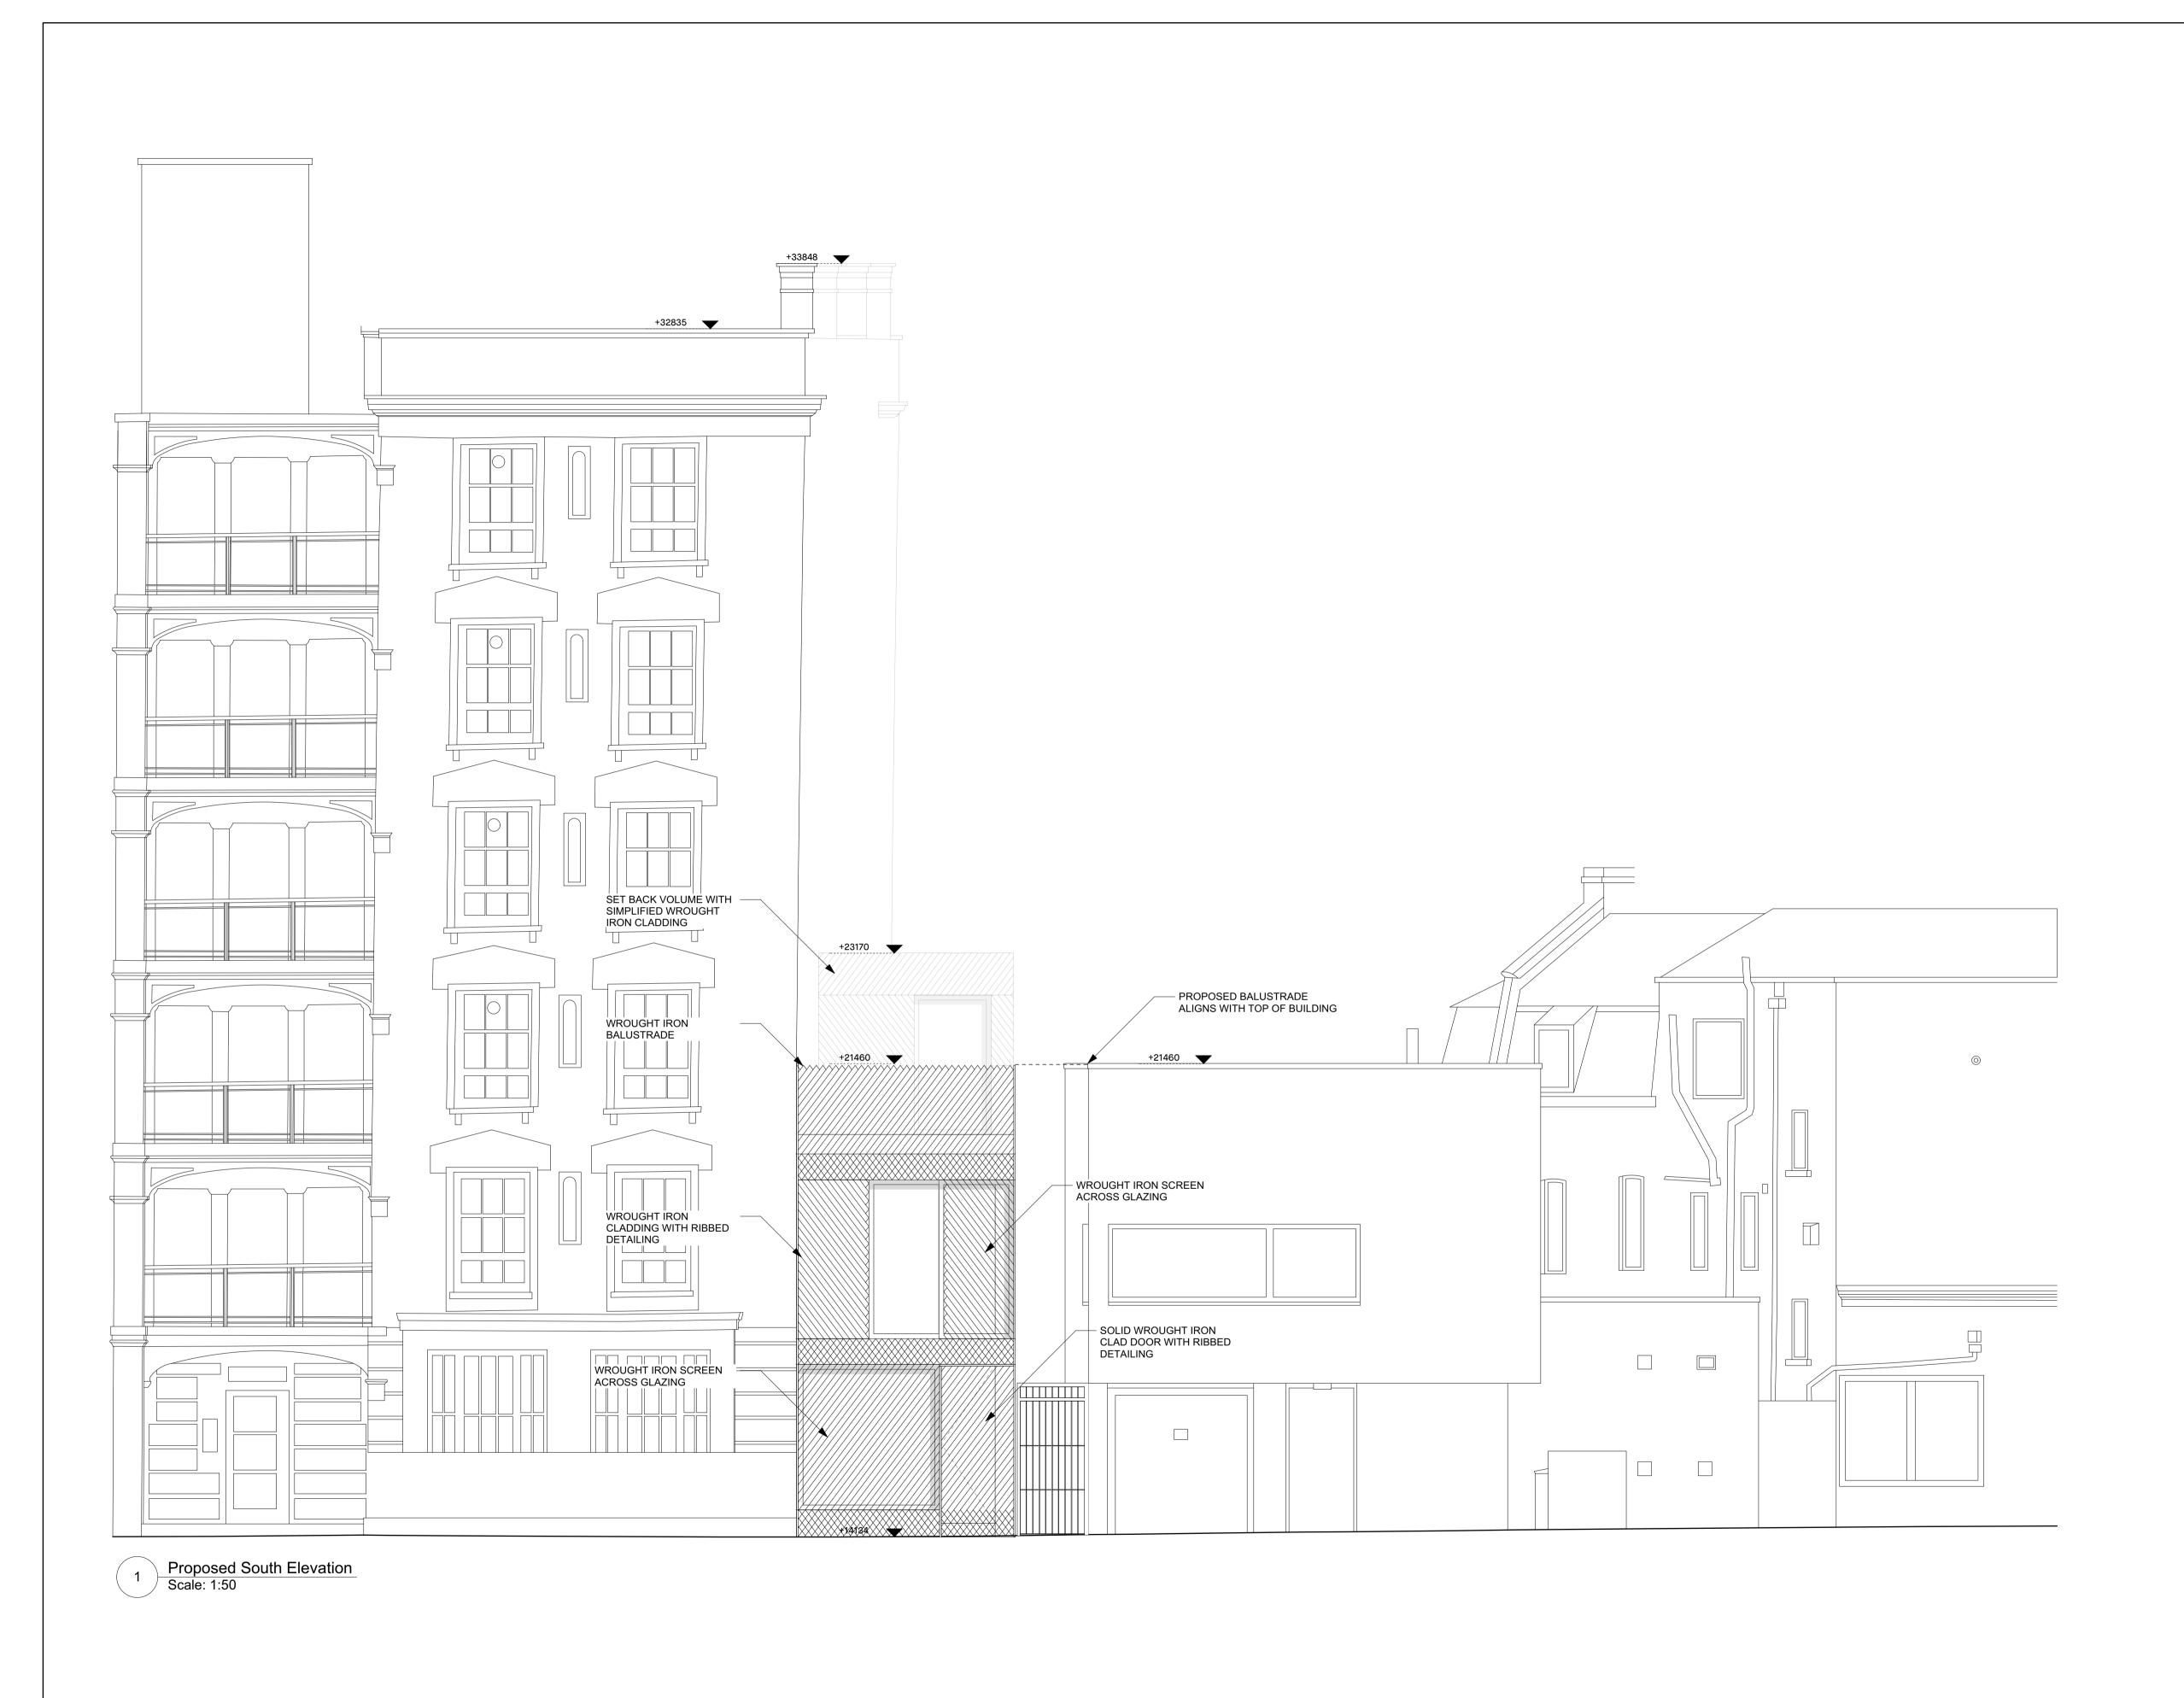

©Threefold Architecture Ltd 2019

project title **48A WICKLOW STREET** 

KEY

drawing title/location

PROPOSED SOUTH ELEVATION

prepared on behalf of JASPER WALKER & ELISE HODENT

status PLANNING 1:100 @ A3 1:50 @ A1 scale