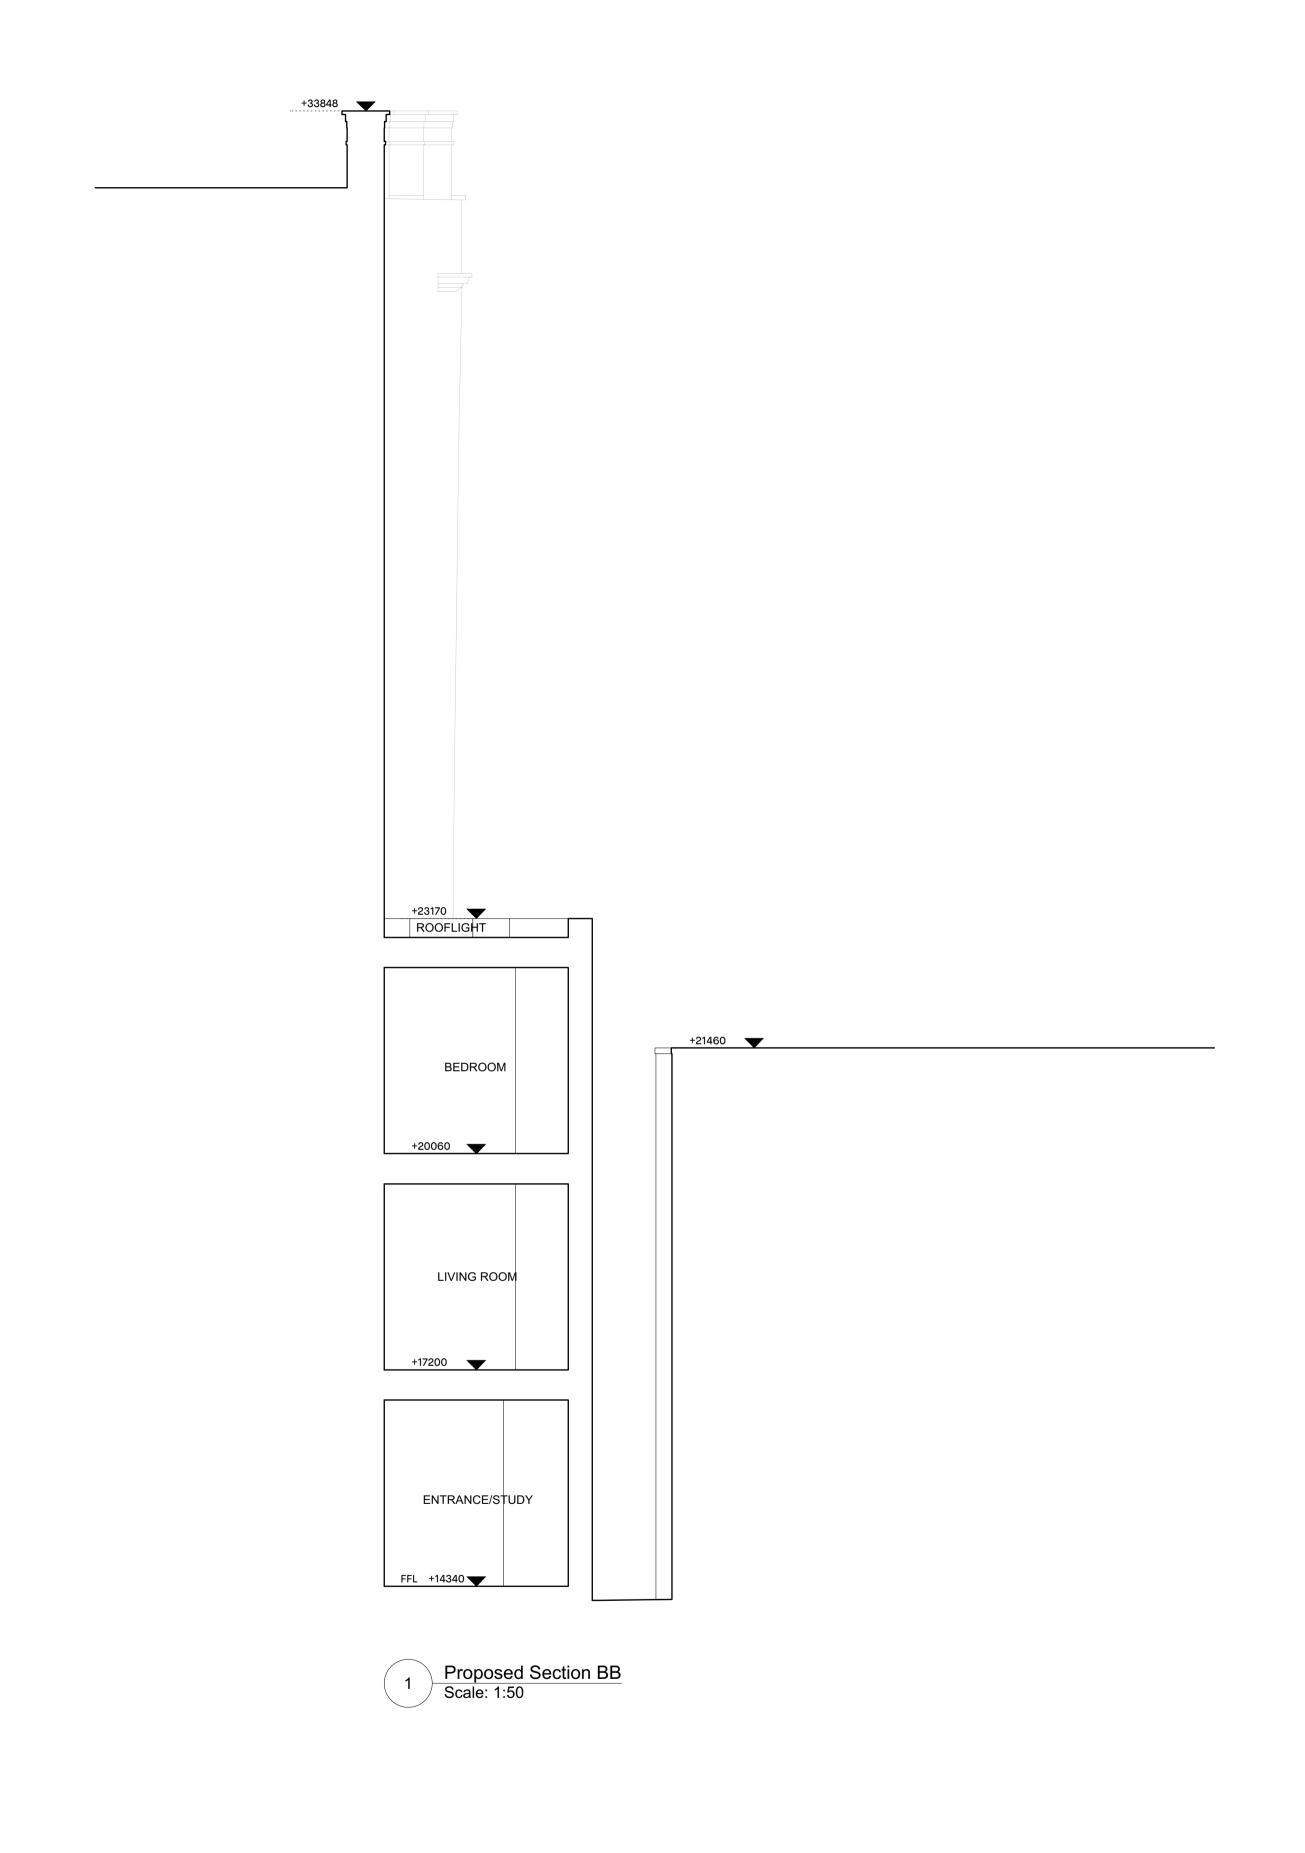

©Threefold Architecture Ltd 2019

57 Bayham Place, NW1 0ET +44(0)20 8969 2323 threefoldarchitects.com

project title **48A WICKLOW STREET** 

drawing title/location PROPOSED SECTION BB

prepared on behalf of

JASPER WALKER & ELISE HODENT