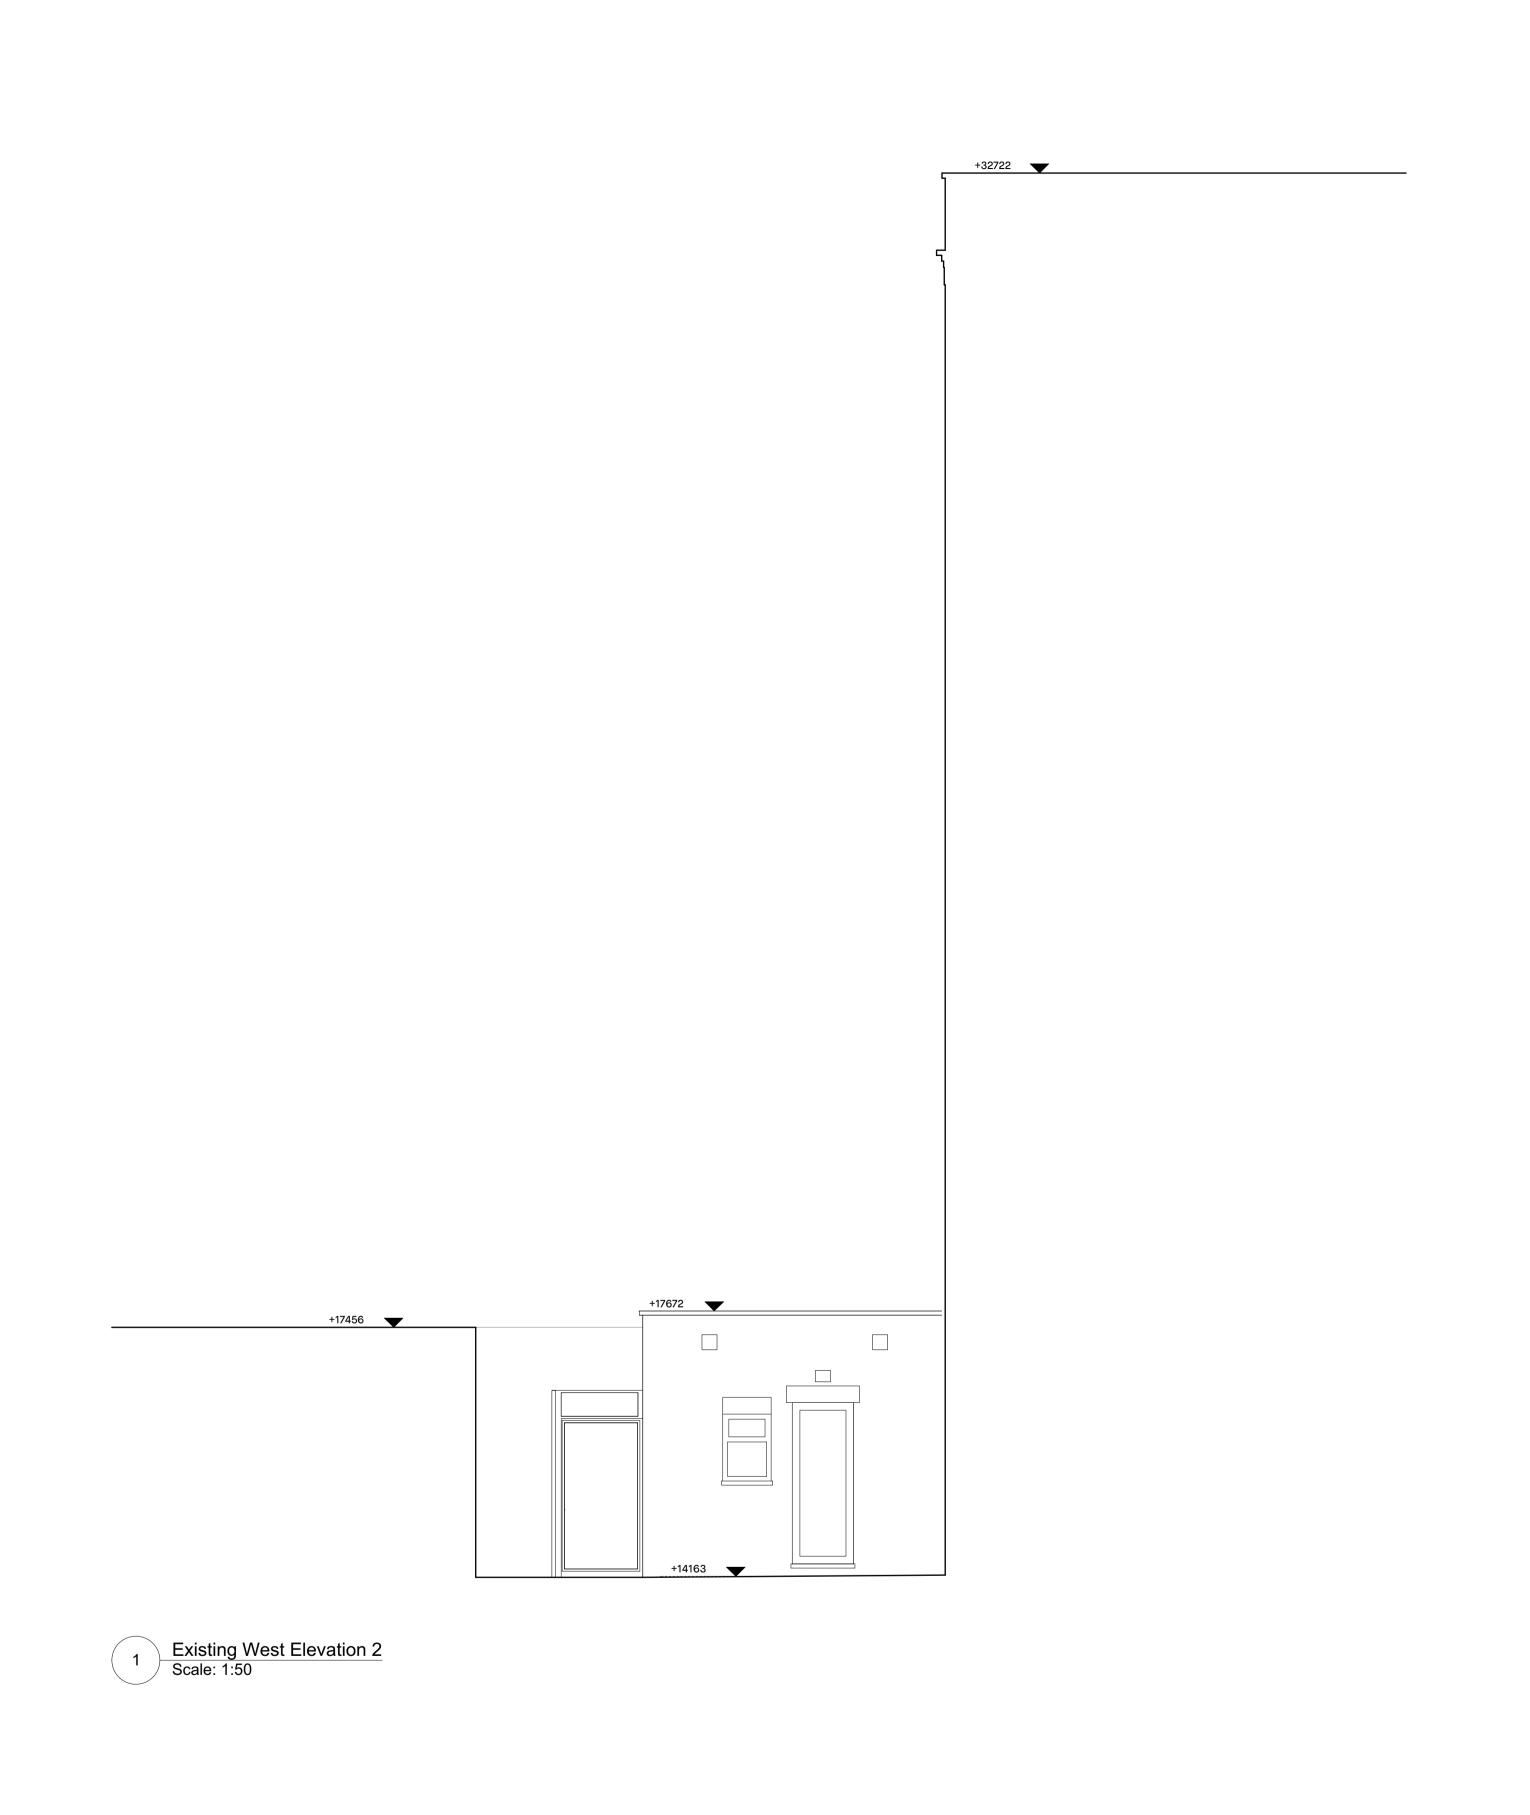

©Threefold Architecture Ltd 2019

project title
48A WICKLOW STREET

. . . . . . .

19119

drawing title/location
EXISTING WEST ELEVATION 2

prepared on behalf of

JASPER WALKER & ELISE HODENT

status PLANNING

scale 1:50 @ A1 1:100 @ A3

project no. source zone drawing no. revision

N/A 034

N/A