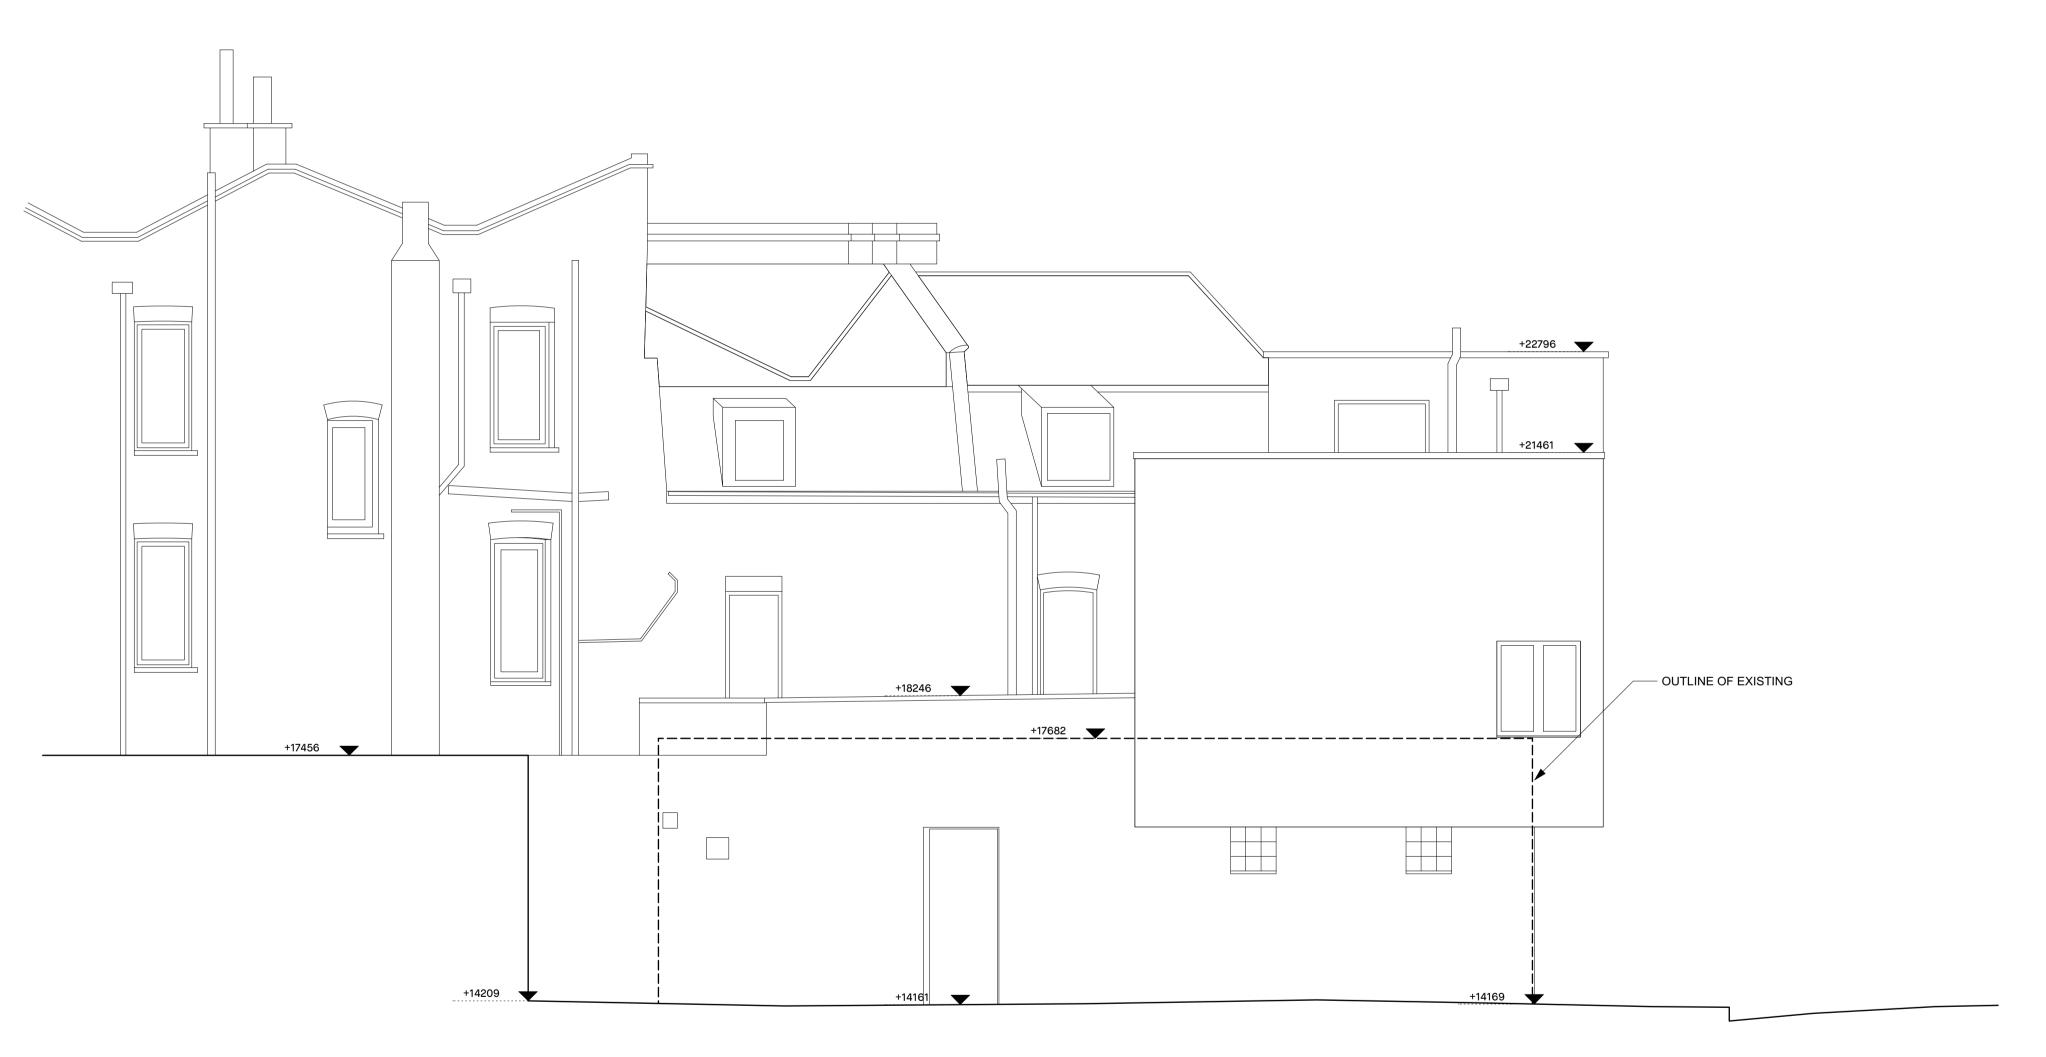

1 Existing West Elevation 1
Scale: 1:50





## THREEFOLD Architects

57 Bayham Place, NW1 0ET +44(0)20 8969 2323 threefoldarchitects.com

DO NOT SCALE FROM THIS DRAWING. All dimensions and levels to be checked on site prior to commencement of any works and/or preparation of shop drawings. Any discrepancies in coordinates, levels or dimensions must be reported to the Architect immediately. This drawing is to be read in conjunction with all relevant Architect's drawings, specifications and other Consultant's information. Threefold Architecture Itd retain the copyright to this drawing which may not be reproduced or copied without prior written consent.

©Threefold Architecture Ltd 2019

project title
48A WICKLOW STREET

48A WICKLOW STREET

drawing title/location

EXISTING WEST ELEVATION 1