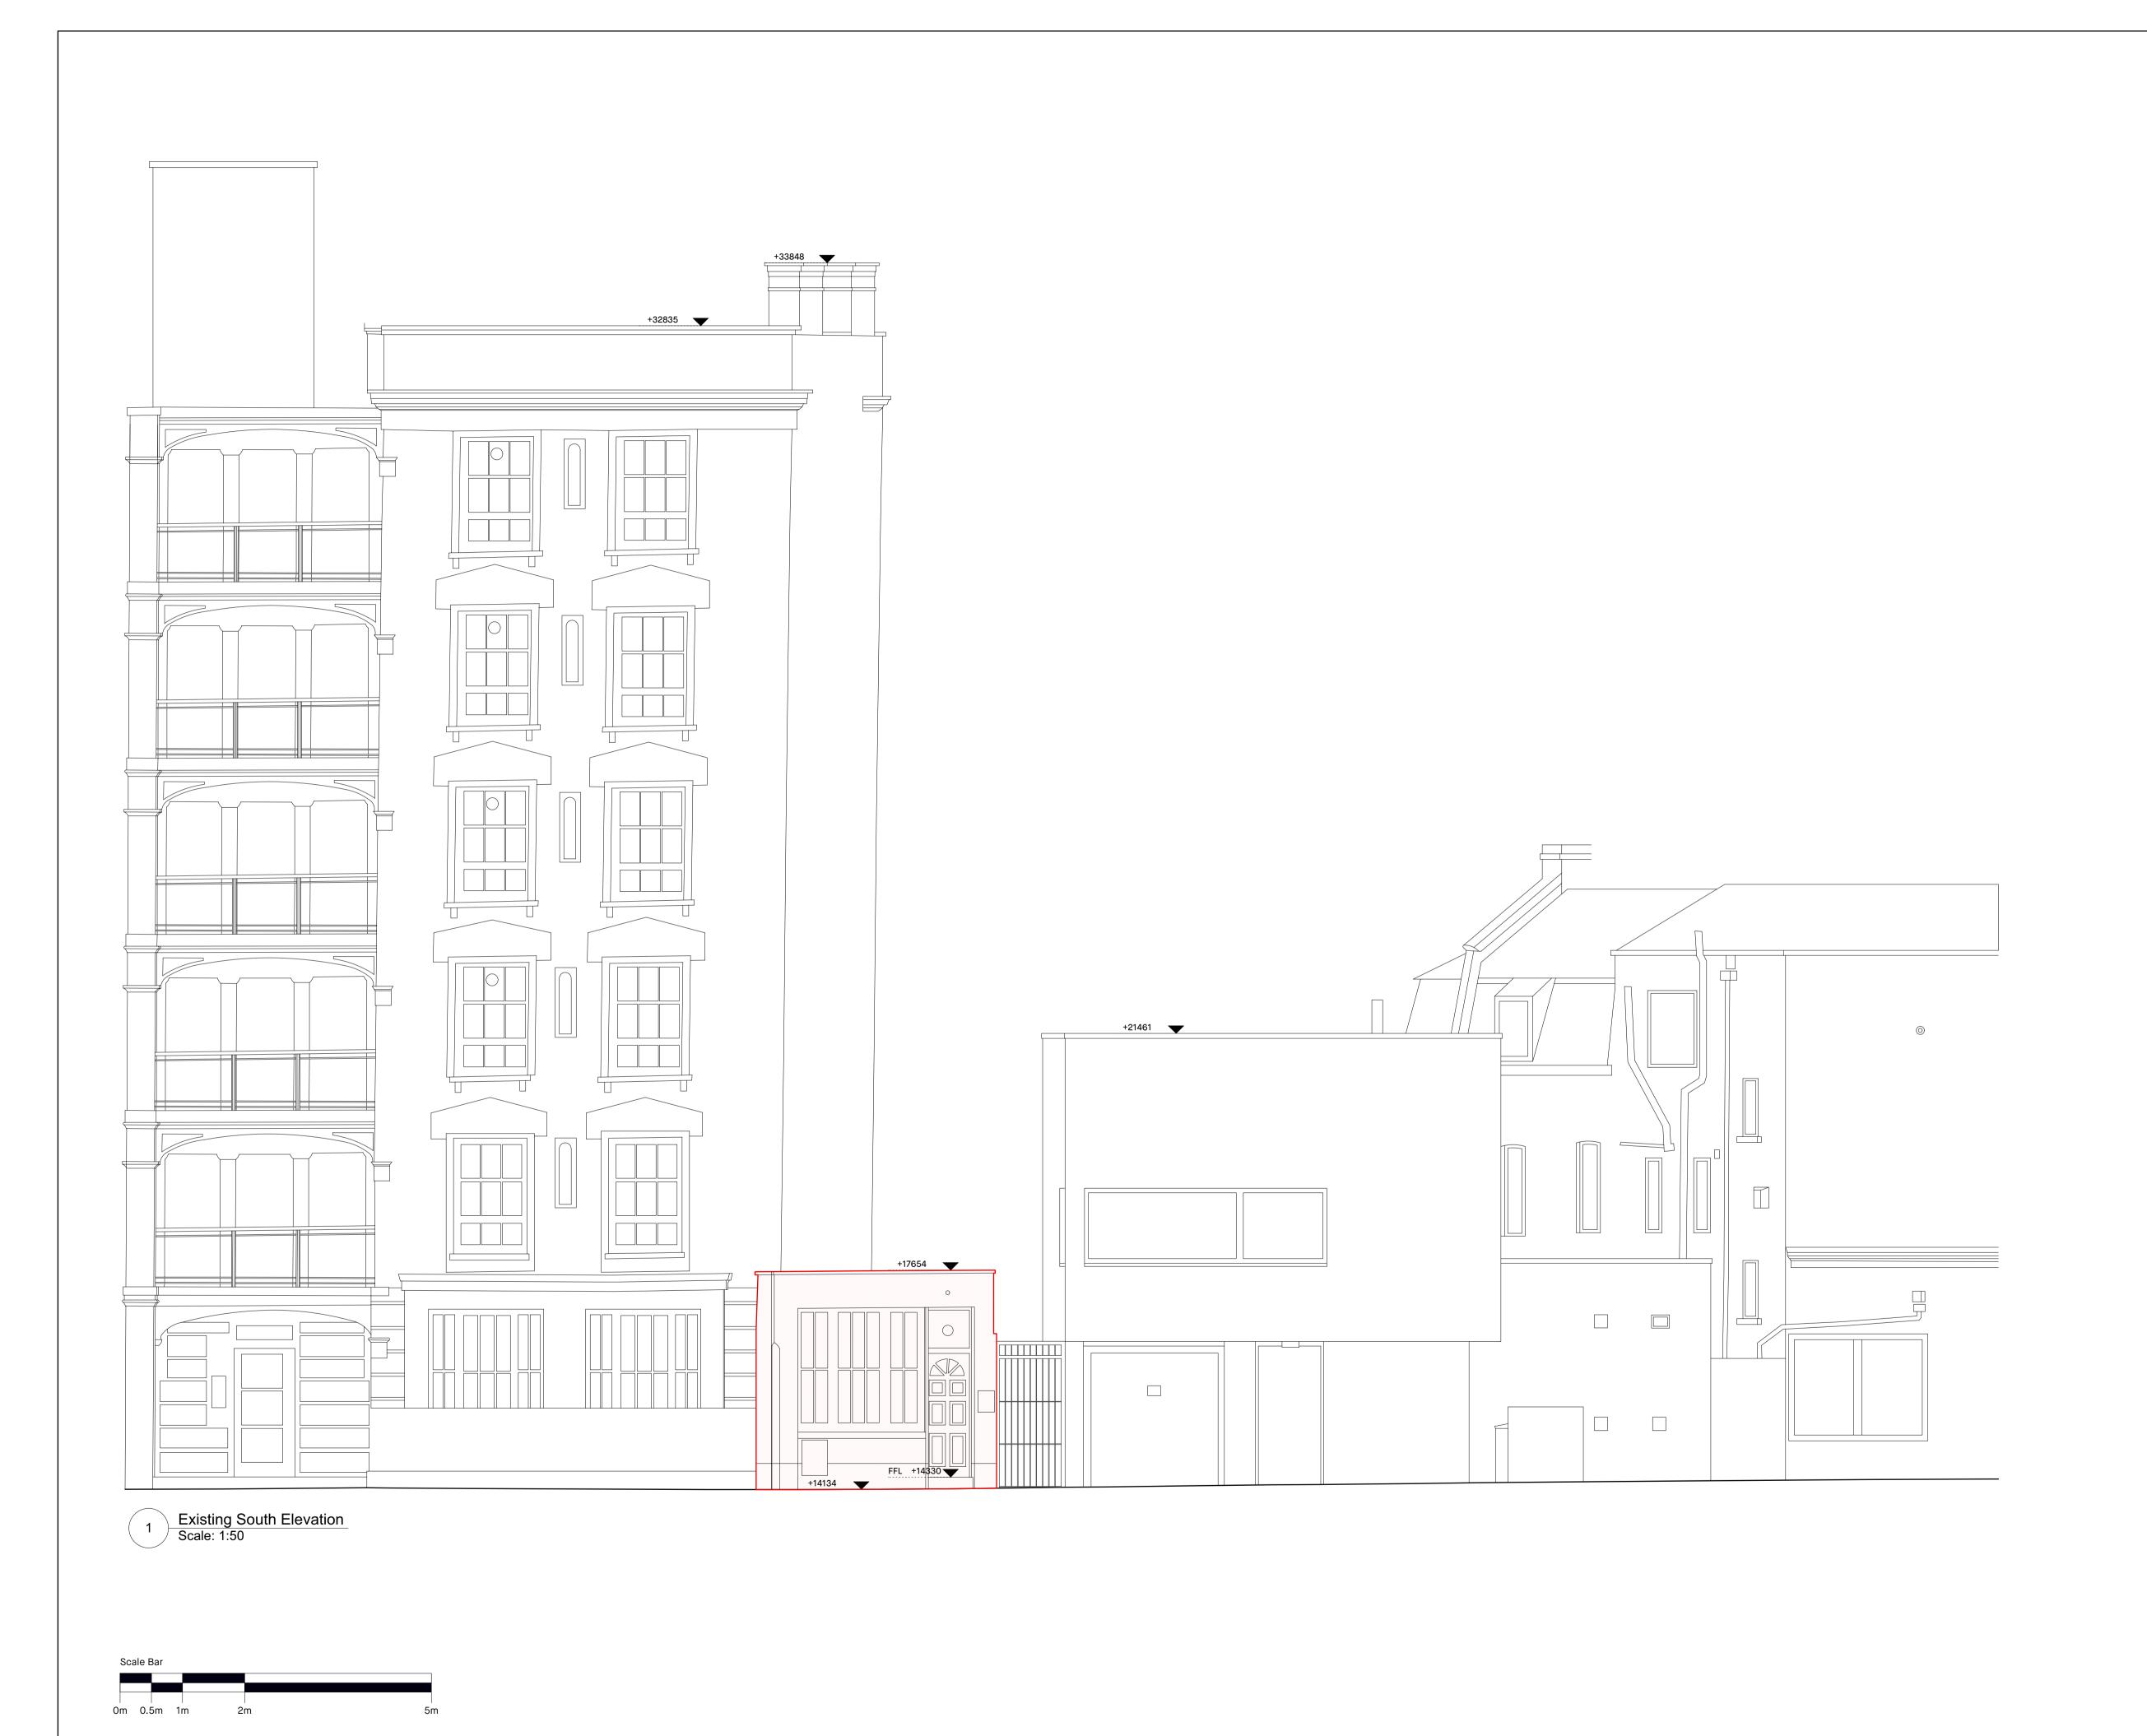

©Threefold Architecture Ltd 2019

project title **48A WICKLOW STREET** 

drawing title/location EXISTING SOUTH ELEVATION

prepared on behalf of JASPER WALKER & ELISE HODENT

PLANNING status 1:100 @ A3 scale 1:50 @ A1 revision 19119 N/A 030 N/A