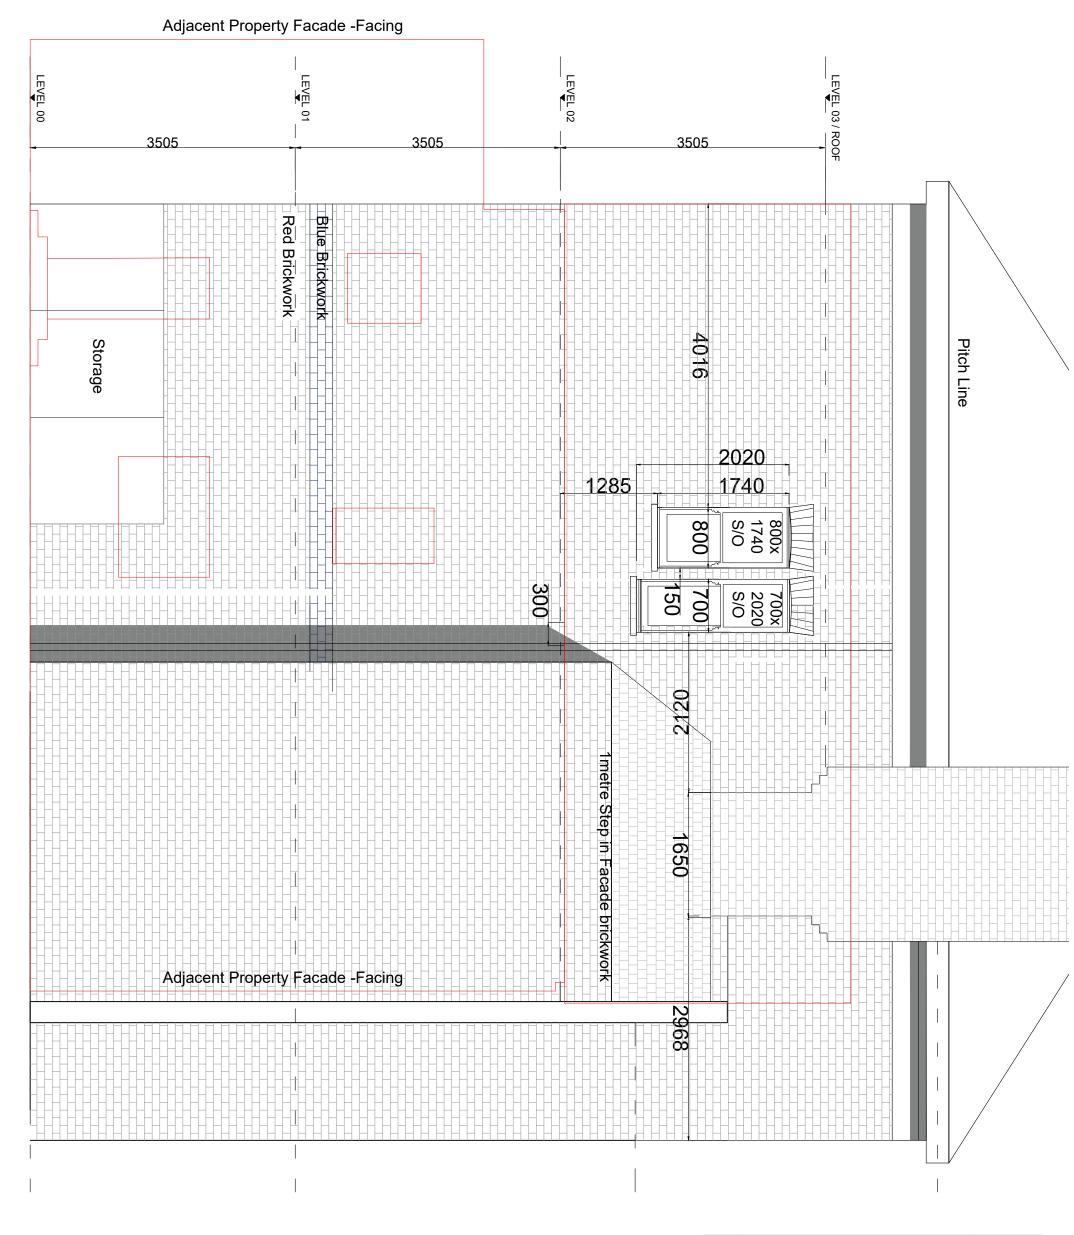

## DRAWING NAME

Proposed West Facade - Fenestration

NOTES:

Orientated to fit sheet size, 1:50@A3

© Copyright

© Copyright
Once Printed and distributed this document is assumed uncontrolled.
© All rights reserved. No part of this drawing may be reproduced or transmitted in any form by any means without the written permission of the copyright holder.