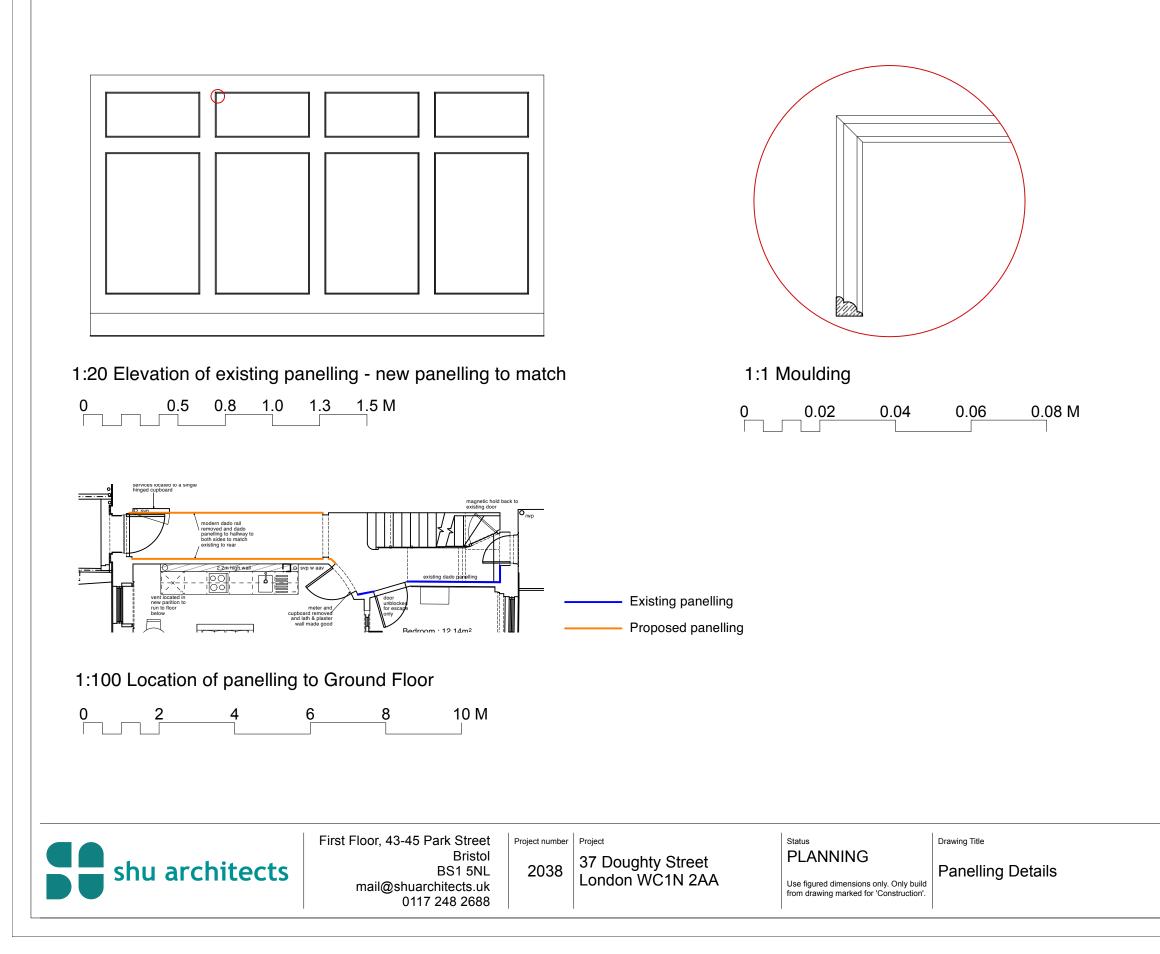

## PANELLING DETAILS

## Refer to Drawing 142 Internal Elevations: Ground Floor Hallway for elevations of the proposed panelling

## General Notes

 All new panelling to be timber
Moulding profiles to match existing panelling to the rear of the hallway
Panelling to be painted with 1no coat of diluted eggshell and 2no coats of undiluted eggshell.