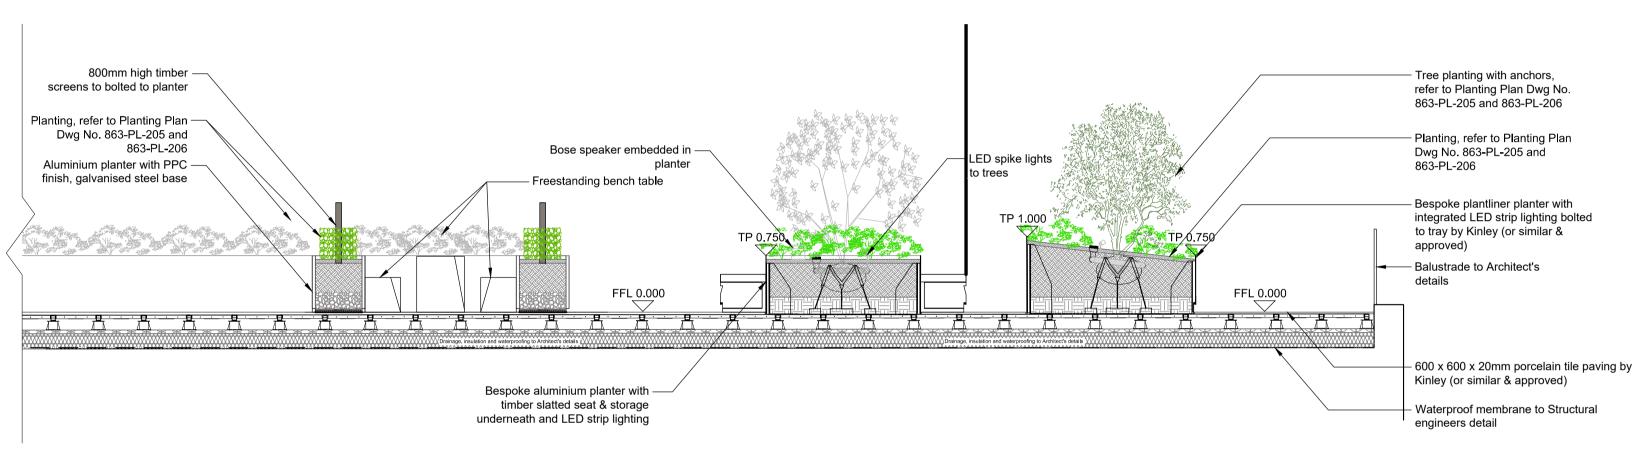

Section A - A Level 8 West

Section B - B Level 8 North
Scale: 1:50

Section B - B Level 10 West
Scale: 1:50

DO NOT SCALE FROM DRAWING

Copyright of Place Design + Planning Ltd. 2008 All Rights Reserved PLEASE NOTE: Figured dimensions take precedent over scale, do not scale from drawings. Inform Place Design + Planning Ltd of any discrepancies before works commence on site.

NOTE: The planters will be filled with intensive green roof lightweight topsoil refer to the manufactures specifications (Bourne Amenity).

**ROYAL LONDON ASSET** MANAGEMENT

Castlewood House Roof terrace Sections (Levels 08 & 10)