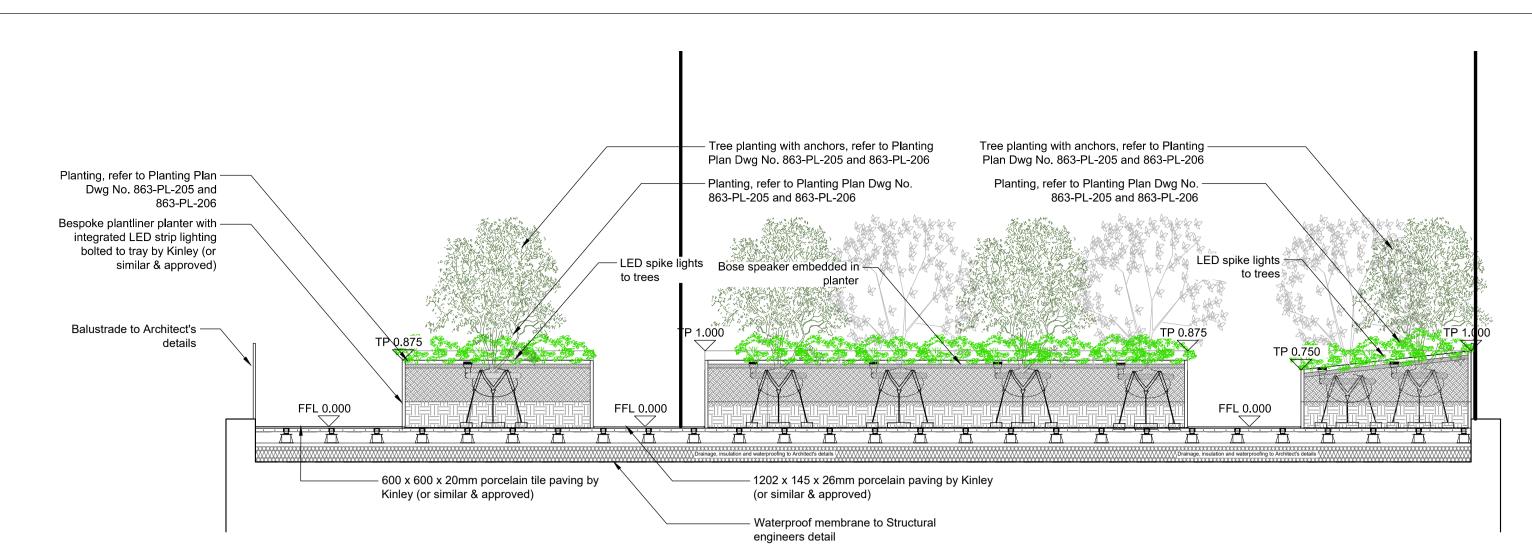

Section A - A Level 8 West

Section B - B Level 8 North
Scale: 1:50

Section B - B Level 10 West
Scale: 1:50

DO NOT SCALE FROM DRAWING

Copyright of Place Design + Planning Ltd. 2008 All Rights Reserved PLEASE NOTE: Figured dimensions take precedent over scale, do not scale from drawings. Inform Place Design + Planning Ltd of any discrepancies before works commence on site.

NOTE: The planters will be filled with intensive green roof lightweight topsoil refer to the manufactures specifications (Bourne Amenity).

**ROYAL LONDON ASSET** MANAGEMENT

Castlewood House Roof terrace Sections (Levels 08 & 10)