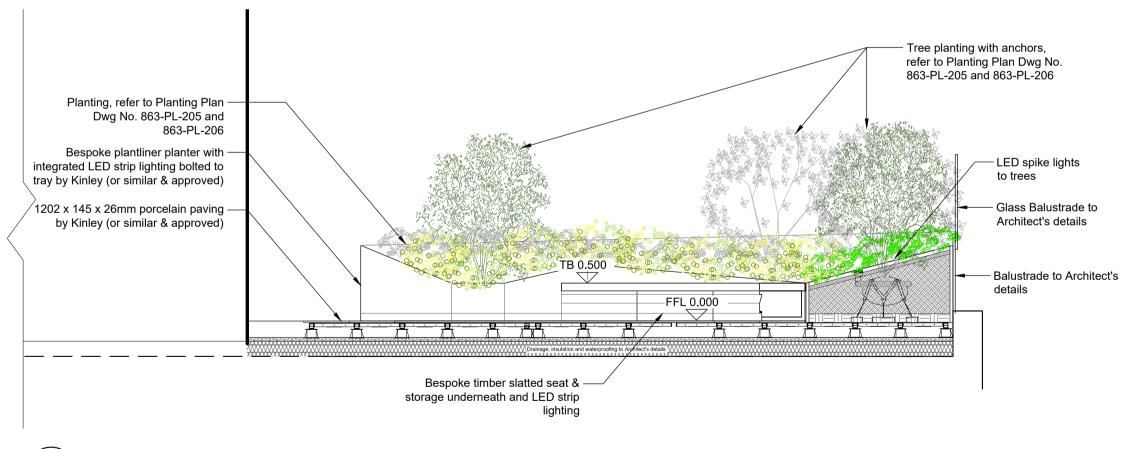

Section A - A Level 8 West

Section B - B Level 8 North
Scale: 1:50

Section B - B Level 10 West
Scale: 1:50

DO NOT SCALE FROM DRAWING

Copyright of Place Design + Planning Ltd. 2008 All Rights Reserved PLEASE NOTE: Figured dimensions take precedent over scale, do not scale from drawings. Inform Place Design + Planning Ltd of any discrepancies before works commence on site.

NOTE: The planters will be filled with intensive green roof lightweight topsoil refer to the manufactures specifications (Bourne Amenity).

**ROYAL LONDON ASSET** MANAGEMENT

Castlewood House Roof terrace Sections (Levels 08 & 10)