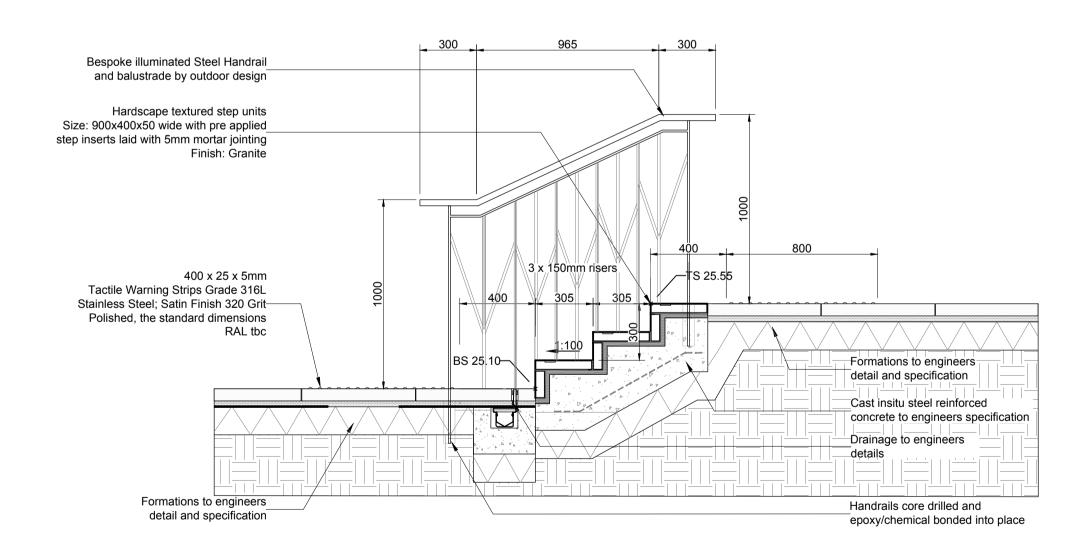

Typical step detail to Plaza

Scale: 1:10

## DO NOT SCALE FROM DRAWING

SIGNIFICANT HEALTH, SAFETY & ENVIRONMENTAL INFORMATION RELATING TO CDM Rev. Desciption date by checked Drawing Information Copyright of Place Design + Planning Ltd. 2008
All Rights Reserved HEALTH: PLEASE NOTE: Figured dimensions take precedent over scale, do not scale from drawings. ENVIRONMENTAL: Inform Place Design + Planning Ltd of any discrepancies before works commence on site. IT IS ASSUMED ALL WORKS WILL BE CARRIED OUT BY A COMPETANT CONTRACTOR WORKING, WHERE APPROPRIATE , TO AN AGREED METHOD STATEMENT All dimensions to be checked on site



**ROYAL LONDON ASSET** MANAGEMENT

Castlewood House Drawing Title Landscape GA - Step Details

Tender

+44 208944 1940 +44 2089441117 scale 1:10 at A1 o5/08/20 BF GH

86