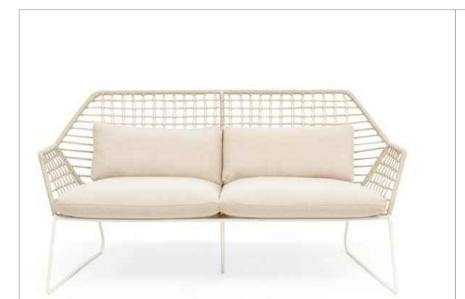

F16 Lounge Seats

MANUFACTURER: Saba RANGE: New York Soleil Garden sofa and Chair PRODUCT REFERENCE: GM-NEWY-22 and GM-NEWY-23 WEBSITE: www.gomodern.com MATERIAL: Woven polyethylene ropes and tubular metal frame FIXING: Freestanding