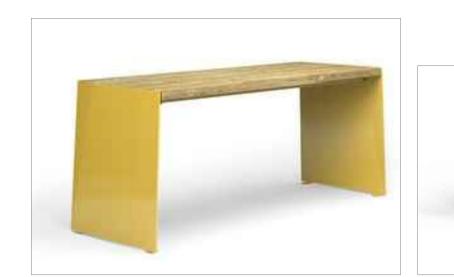

F18 Table
MANUFACTURER: Manutti
RANGE:Torsa bar table
PRODUCT REFERENCE: Torsa
WEBSITE: www.gomodern.com
MATERIAL: ceramic Brushed teak nero
FIXING: Fixed to paving

F8 Speakers MANUFACTURER: Bose RANGE: 51 environmental speakers
PRODUCT REFERENCE: CASTLE12A 1200 x 1200mm WEBSITE: www.bose.com MATERIAL: Polymer fibre composite FIXING: embedded on planting beds