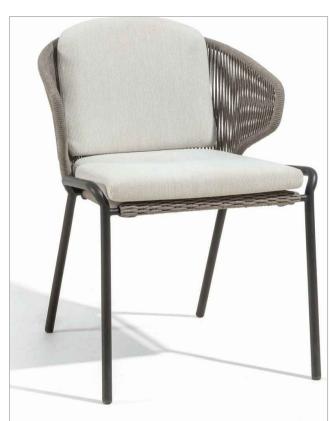

F18 Chair MANUFACTURER: Manutti RANGE:Radius low bar stool PRODUCT REFERENCE: Radius WEBSITE: www.gomodern.com MATERIAL: Rope and aluminum structure FIXING: Freestanding

F19 Chair
MANUFACTURER: Manutti
RANGE:Radius high bar stool
PRODUCT REFERENCE: Radius
WEBSITE: www.gomodern.com MATERIAL: Rope and aluminum structure FIXING: Freestanding