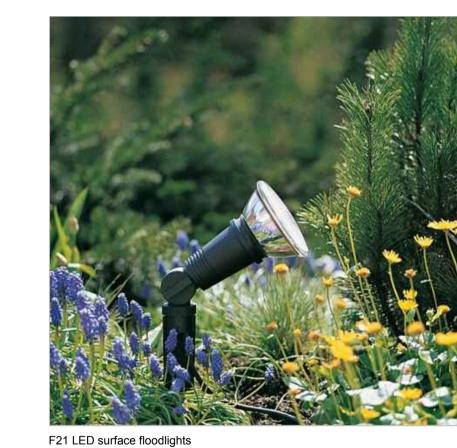

MANUFACTURER: Bega RANGE: LED Floodlight with earthspike PRODUCT REFERENCE: 77 941 WEBSITE: www.bega.com
MATERIAL: Glass fibre reinforced synthetic
FIXING: Fixed to planting beds