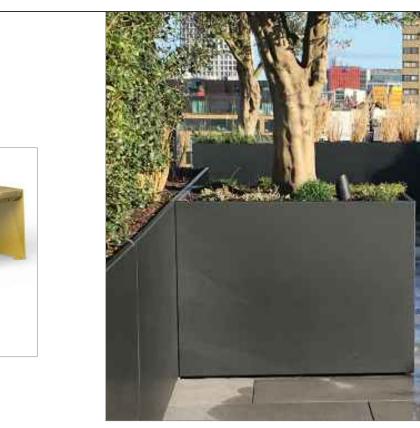

F12 Tree Grille

MANUFACTURER:Vestre RANGE: Block bench and table PRODUCT REFERENCE: BLOC WEBSITE: www.vestre.com MATERIAL: Kenoby radiata and Steel FIXING: Freestanding

F13 Bespoke Planter

MANUFACTURER: Outdoor Design RANGE: Bespoke
WEBSITE: www.outdoordesign.com
MATERIAL: Aluminium steel powdercoated to RAL 7016
FIXING: Freestanding