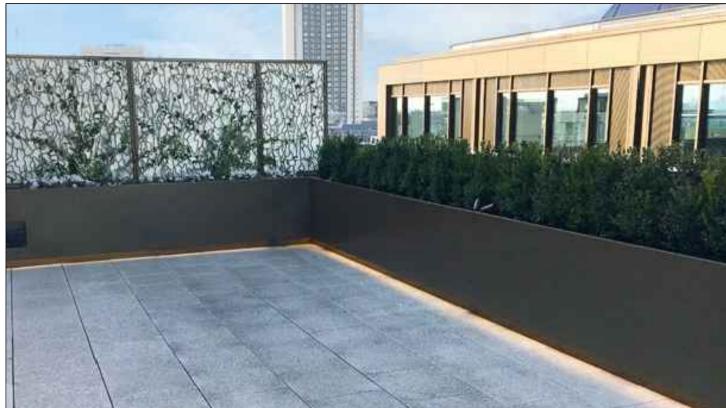

F7 Bespoke Aluminium Planter`

MANUFACTURER: Outdoor Design RANGE: Bespoke WEBSITE: www.outdoordesign.com

F14 Kitchen Garden MANUFACTURER: Howarth Timber RANGE: Sleepers PRODUCT REFERENCE: New European Oak Timber Sleeper WEBSITE: www.howarth-timber.co.uk MATERIAL: Wood FIXING: Fixed to roof tray