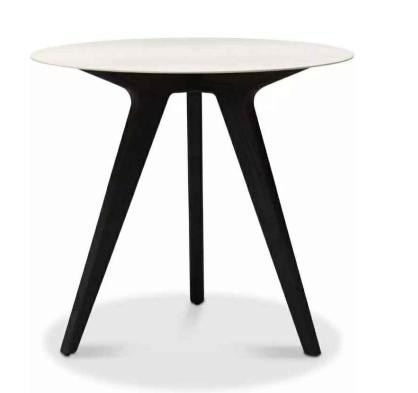

F18 Table
MANUFACTURER: Manutti
RANGE:Torsa bar table
PRODUCT REFERENCE: Torsa
WEBSITE: www.gomodern.com
MATERIAL: ceramic Brushed teak nero
FIXING: Fixed to paving

F8 Speakers MANUFACTURER: Bose RANGE: 51 environmental speakers
PRODUCT REFERENCE: CASTLE12A 1200 x 1200mm WEBSITE: www.bose.com MATERIAL: Polymer fibre composite FIXING: embedded on planting beds