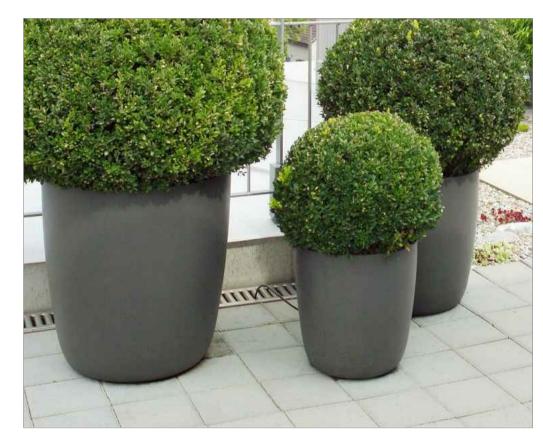

F15 Planters MANUFACTURER: lota RANGE:Boulevard Kyoto planter PRODUCT REFERENCE: Kyoto 120, Kyoto 90 and Kyoto 35 WEBSITE: www.www.iotagarden.com MATERIAL: Fibre reinforced cement FIXING: Freestanding