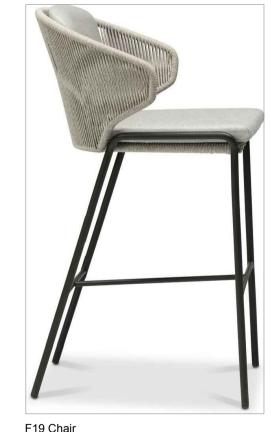

F18 Chair MANUFACTURER: Manutti RANGE:Radius low bar stool PRODUCT REFERENCE: Radius WEBSITE: www.gomodern.com MATERIAL: Rope and aluminum structure FIXING: Freestanding

F19 Chair
MANUFACTURER: Manutti
RANGE:Radius high bar stool
PRODUCT REFERENCE: Radius
WEBSITE: www.gomodern.com MATERIAL: Rope and aluminum structure FIXING: Freestanding