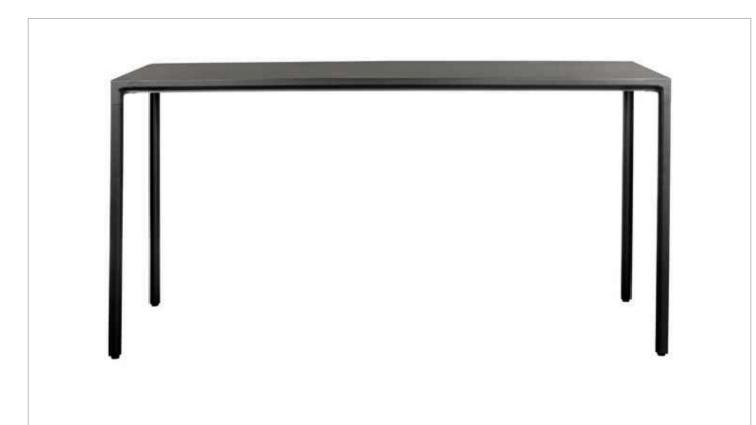

F17 Coffee tables
MANUFACTURER: Manutti
RANGE: Fuse garden coffee table
PRODUCT REFERENCE: GM-FUSE-05 WEBSITE: www.gomodern.com MATERIAL: Aluminium

F20 Bar table
MANUFACTURER: Tribu
RANGE:Illum bar table
PRODUCT REFERENCE: Illum
WEBSITE: www.gomodern.com
MATERIAL: ceramic and aluminum structure
FIXING: Freestanding