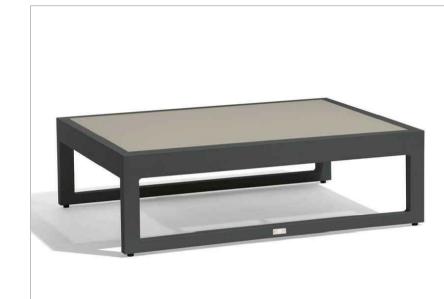

F17 Coffee tables
MANUFACTURER: Manutti
RANGE: Fuse garden coffee table
PRODUCT REFERENCE: GM-FUSE-05 WEBSITE: www.gomodern.com MATERIAL: Aluminium

F20 Bar table
MANUFACTURER: Tribu
RANGE:Illum bar table
PRODUCT REFERENCE: Illum
WEBSITE: www.gomodern.com
MATERIAL: ceramic and aluminum structure
FIXING: Freestanding