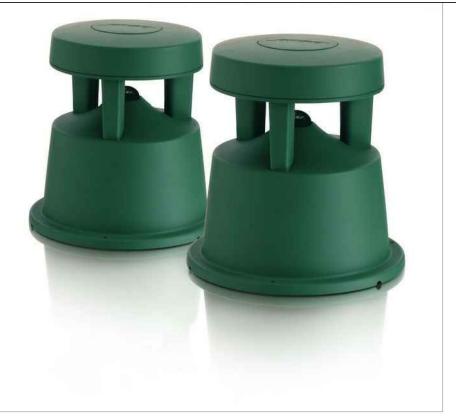

F18 Table
MANUFACTURER: Manutti
RANGE:Torsa bar table
PRODUCT REFERENCE: Torsa
WEBSITE: www.gomodern.com
MATERIAL: ceramic Brushed teak nero
FIXING: Fixed to paving

F8 Speakers MANUFACTURER: Bose RANGE: 51 environmental speakers
PRODUCT REFERENCE: CASTLE12A 1200 x 1200mm WEBSITE: www.bose.com MATERIAL: Polymer fibre composite FIXING: embedded on planting beds