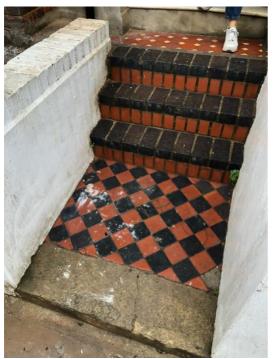

## Front wall/ boundary treatment

4. Existing site.

5. Off site: In the same context as the site, located east.

Front steps and landing/ Porch tiles

6. Existing site: front steps and landings.

7. Existing site: porch tiles and top landing tiles

8. Off site: Front steps and landing/ Porch tiles. Red and black or red tiles for the street level landing appear as part of the character of this part of the CA. Porch tiles present in many. Decorative top landing tiles appear as part of the character of this part of the CA.