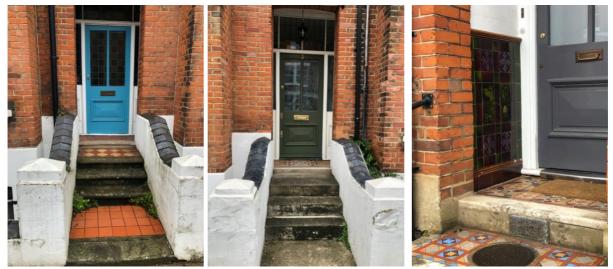

## Front Door Glass

1. Existing Site: front door, glazing and steps arrangement

2. Off site: Front door and glazing arrangements showing plain and leaded examples. Top landing decorative tiles appear as part of the character of the conservation area (CA).