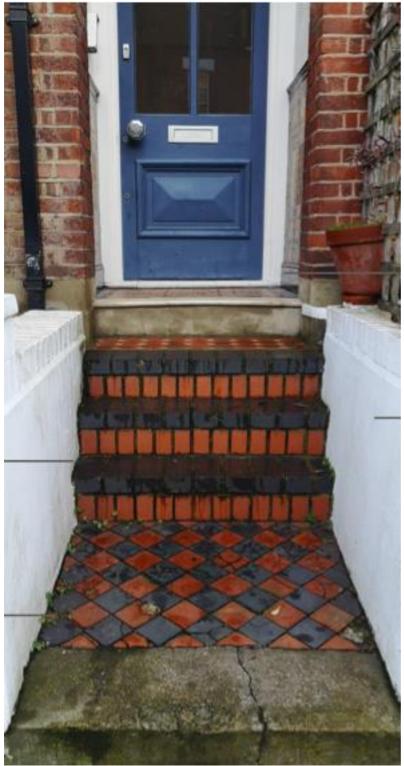

## Front wall/ boundary treatment

4. Existing site.

5. Off site: In the same context as the site, located east.

Front steps and landing/ Porch tiles

6. Existing site: front steps and landings.

7. Existing site: porch tiles and top landing tiles

8. Off site: Front steps and landing/ Porch tiles. Red and black or red tiles for the street level landing appear as part of the character of this part of the CA. Porch tiles present in many. Decorative top landing tiles appear as part of the character of this part of the CA.