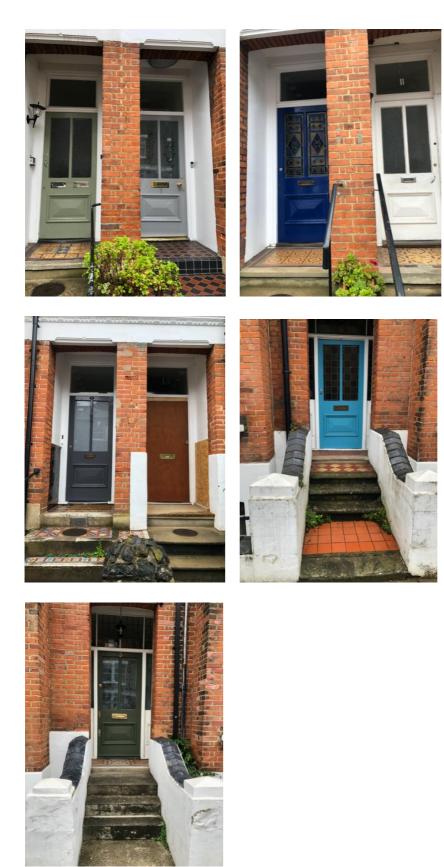

## Front Door Glass

1. Existing Site: front door, glazing and steps arrangement

2. Off site: Front door and glazing arrangements showing plain and leaded examples. Top landing decorative tiles appear as part of the character of the conservation area (CA).