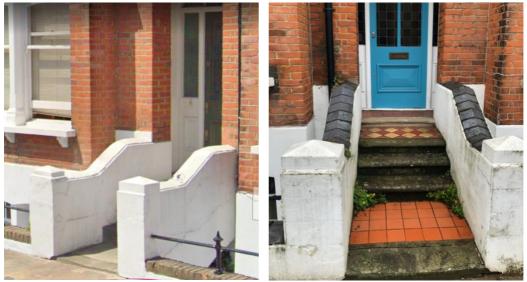

## Front Door Glass

1. Existing Site: front door, glazing and steps arrangement

2. Off site: Front door and glazing arrangements showing plain and leaded examples. Top landing decorative tiles appear as part of the character of the conservation area (CA).

## Front wall/ boundary treatment

4. Existing site.

5. Off site: In the same context as the site, located east.

Front steps and landing/ Porch tiles

6. Existing site: front steps and landings.

7. Existing site: porch tiles and top landing tiles

8. Off site: Front steps and landing/ Porch tiles. Red and black or red tiles for the street level landing appear as part of the character of this part of the CA. Porch tiles present in many. Decorative top landing tiles appear as part of the character of this part of the CA.