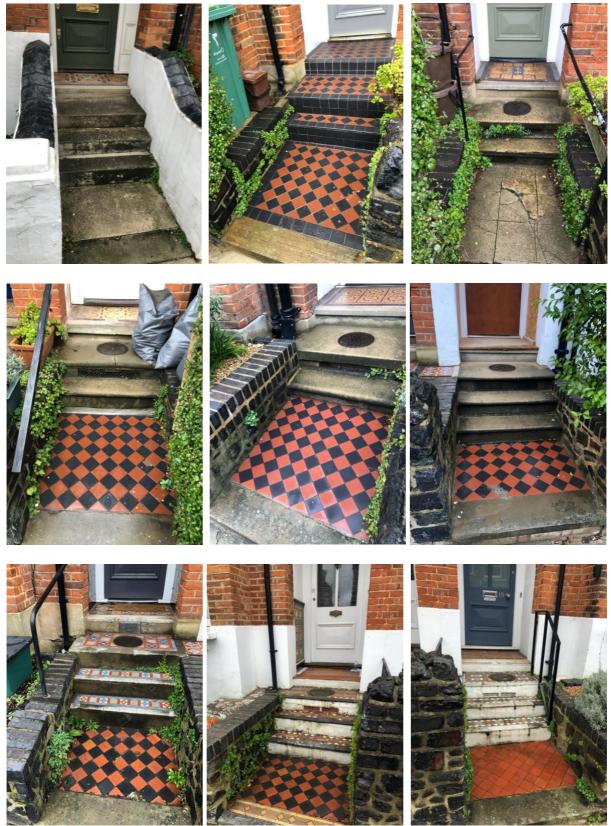

8. Off site: Front steps and landing/ Porch tiles. Red and black or red tiles for the street level landing appear as part of the character of this part of the CA. Porch tiles present in many. Decorative top landing tiles appear as part of the character of this part of the CA.

8. (continued)