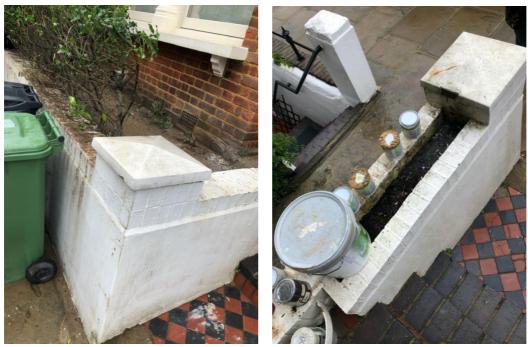

## Front wall/ boundary treatment

4. Existing site.

5. Off site: In the same context as the site, located east.

Front steps and landing/ Porch tiles

6. Existing site: front steps and landings.

7. Existing site: porch tiles and top landing tiles