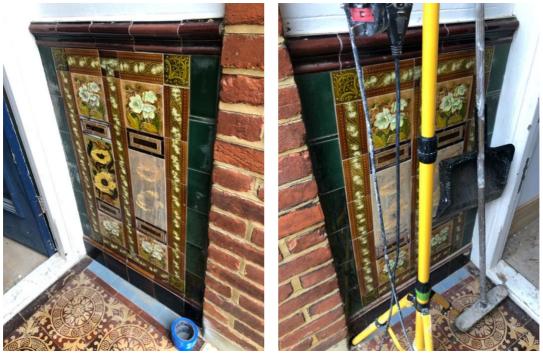

## Front Door Glass

1. Existing Site: front door, glazing and steps arrangement

2. Off site: Front door and glazing arrangements showing plain and leaded examples. Top landing decorative tiles appear as part of the character of the conservation area (CA).