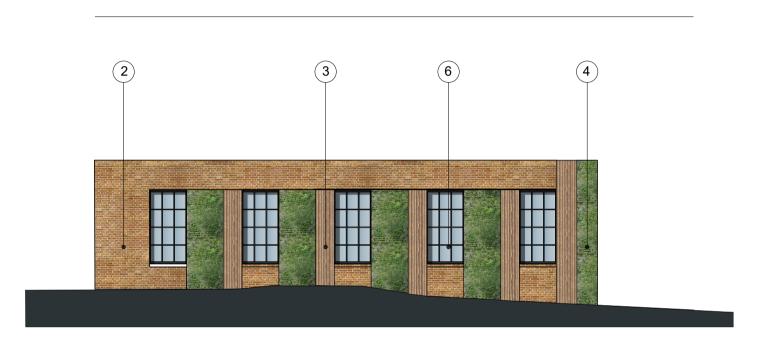

ELEVATION
Spring Place Road
1:100 @A1

ELEVATION 1 Grafton Road 1:100 @A1

ELEVATION 3
Grafton Road
1:100 @A1

### **MAIN WALLS**

1. Render

Colour : White (RAL 9010)

2. Existing Brickwork retained

### **FEATURE PANELS**

Composite wood cladding fixed vertically: Ecoscape
 UK Forma Composite Panel Cladding Boards
 Colour : Spiced Oak

#### **GREEN LIVING WALL**

Scotscape living wall system with irrigation.
 Design and details by others