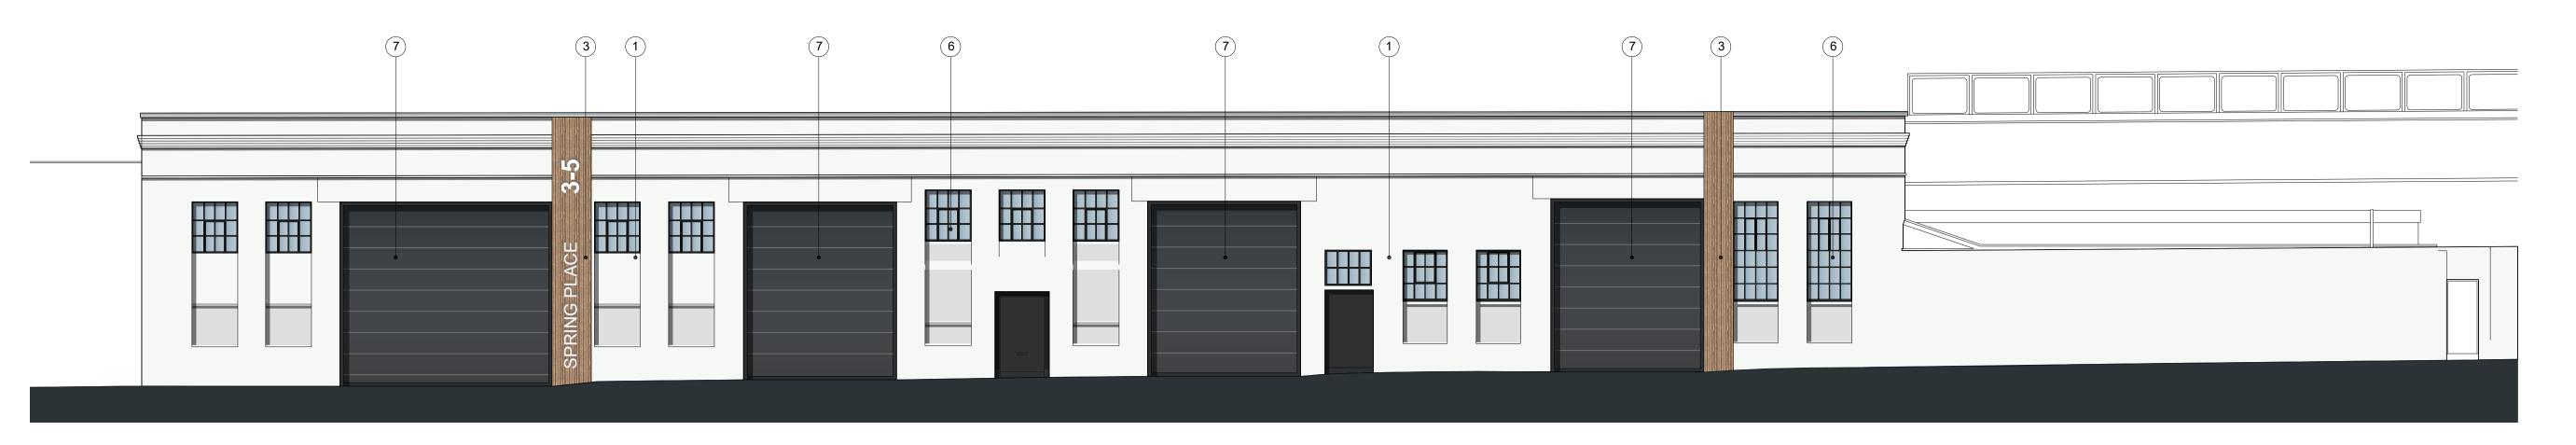

ELEVATION
Spring Place Road
1:100 @A1

ELEVATION 1 Grafton Road 1:100 @A1

ELEVATION 3
Grafton Road
1:100 @A1

### **MAIN WALLS**

1. Render

Colour : White (RAL 9010)

2. Existing Brickwork retained

### **FEATURE PANELS**

Composite wood cladding fixed vertically: Ecoscape
 UK Forma Composite Panel Cladding Boards
 Colour : Spiced Oak

## DOCK DOOR

7. Roller Shutter Colour : Black (RAL 9005)

#### SIGNAGE PANEL

8. To tenant requirement Colour : White (RAL 9010) "Segro" Red (RAL 204 23 30)

Waterfront House 2a Smith Way Grove Park Enderby Leicester LE19 1SX

t: +44 (0)116 247 0557

www.stephengeorge.co.uk

Refurbishment 3-6 Spring Place Kentish Town

Drawing Name:
Proposed Elevations

| Drawing Stage:  |            | PLANNING  |        |            |     |
|-----------------|------------|-----------|--------|------------|-----|
| Suitability:    | S2         | 2 - Infor | mation |            |     |
| SGP File Ref:   | 19         | -275      |        |            |     |
| 19-275          | 30/09/2020 | ) AZ      | JN     | 1:100 @ A1 | Α   |
| SGP Project No: | Date:      | Drawn:    | Team:  | Scale:     | Rev |
| Drawing Num     | hor:       |           |        |            |     |