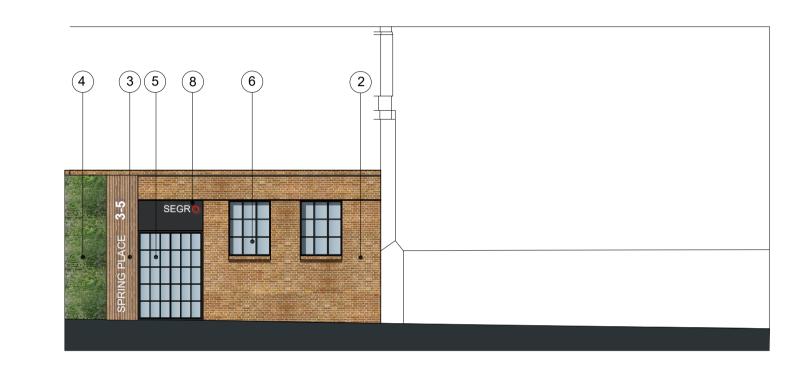

ELEVATION
Spring Place Road
1:100 @A1

ELEVATION 1 Grafton Road 1:100 @A1

ELEVATION 3
Grafton Road
1:100 @A1

### **MAIN WALLS**

1. Render

Colour : White (RAL 9010)

2. Existing Brickwork retained

### **FEATURE PANELS**

Composite wood cladding fixed vertically: Ecoscape
 UK Forma Composite Panel Cladding Boards
 Colour : Spiced Oak

#### **GREEN LIVING WALL**

Scotscape living wall system with irrigation.
 Design and details by others

# WINDOWS AND OFFICE ENTRANCE DOORS

 Polyester powder coated Crittall style double glazed aluminium doors
 Colour: Black (RAL 9005)

 Polyester powder coated Crittall style double glazed aluminium windows
 Colour: Black (RAL 9005)

## DOCK DOOR

7. Roller Shutter Colour : Black (RAL 9005)

#### SIGNAGE PANEL

8. To tenant requirement Colour : White (RAL 9010) "Segro" Red (RAL 204 23 30)

Waterfront House 2a Smith Way Grove Park Enderby Leicester LE19 1SX

t: +44 (0)116 247 0557

www.stephengeorge.co.uk