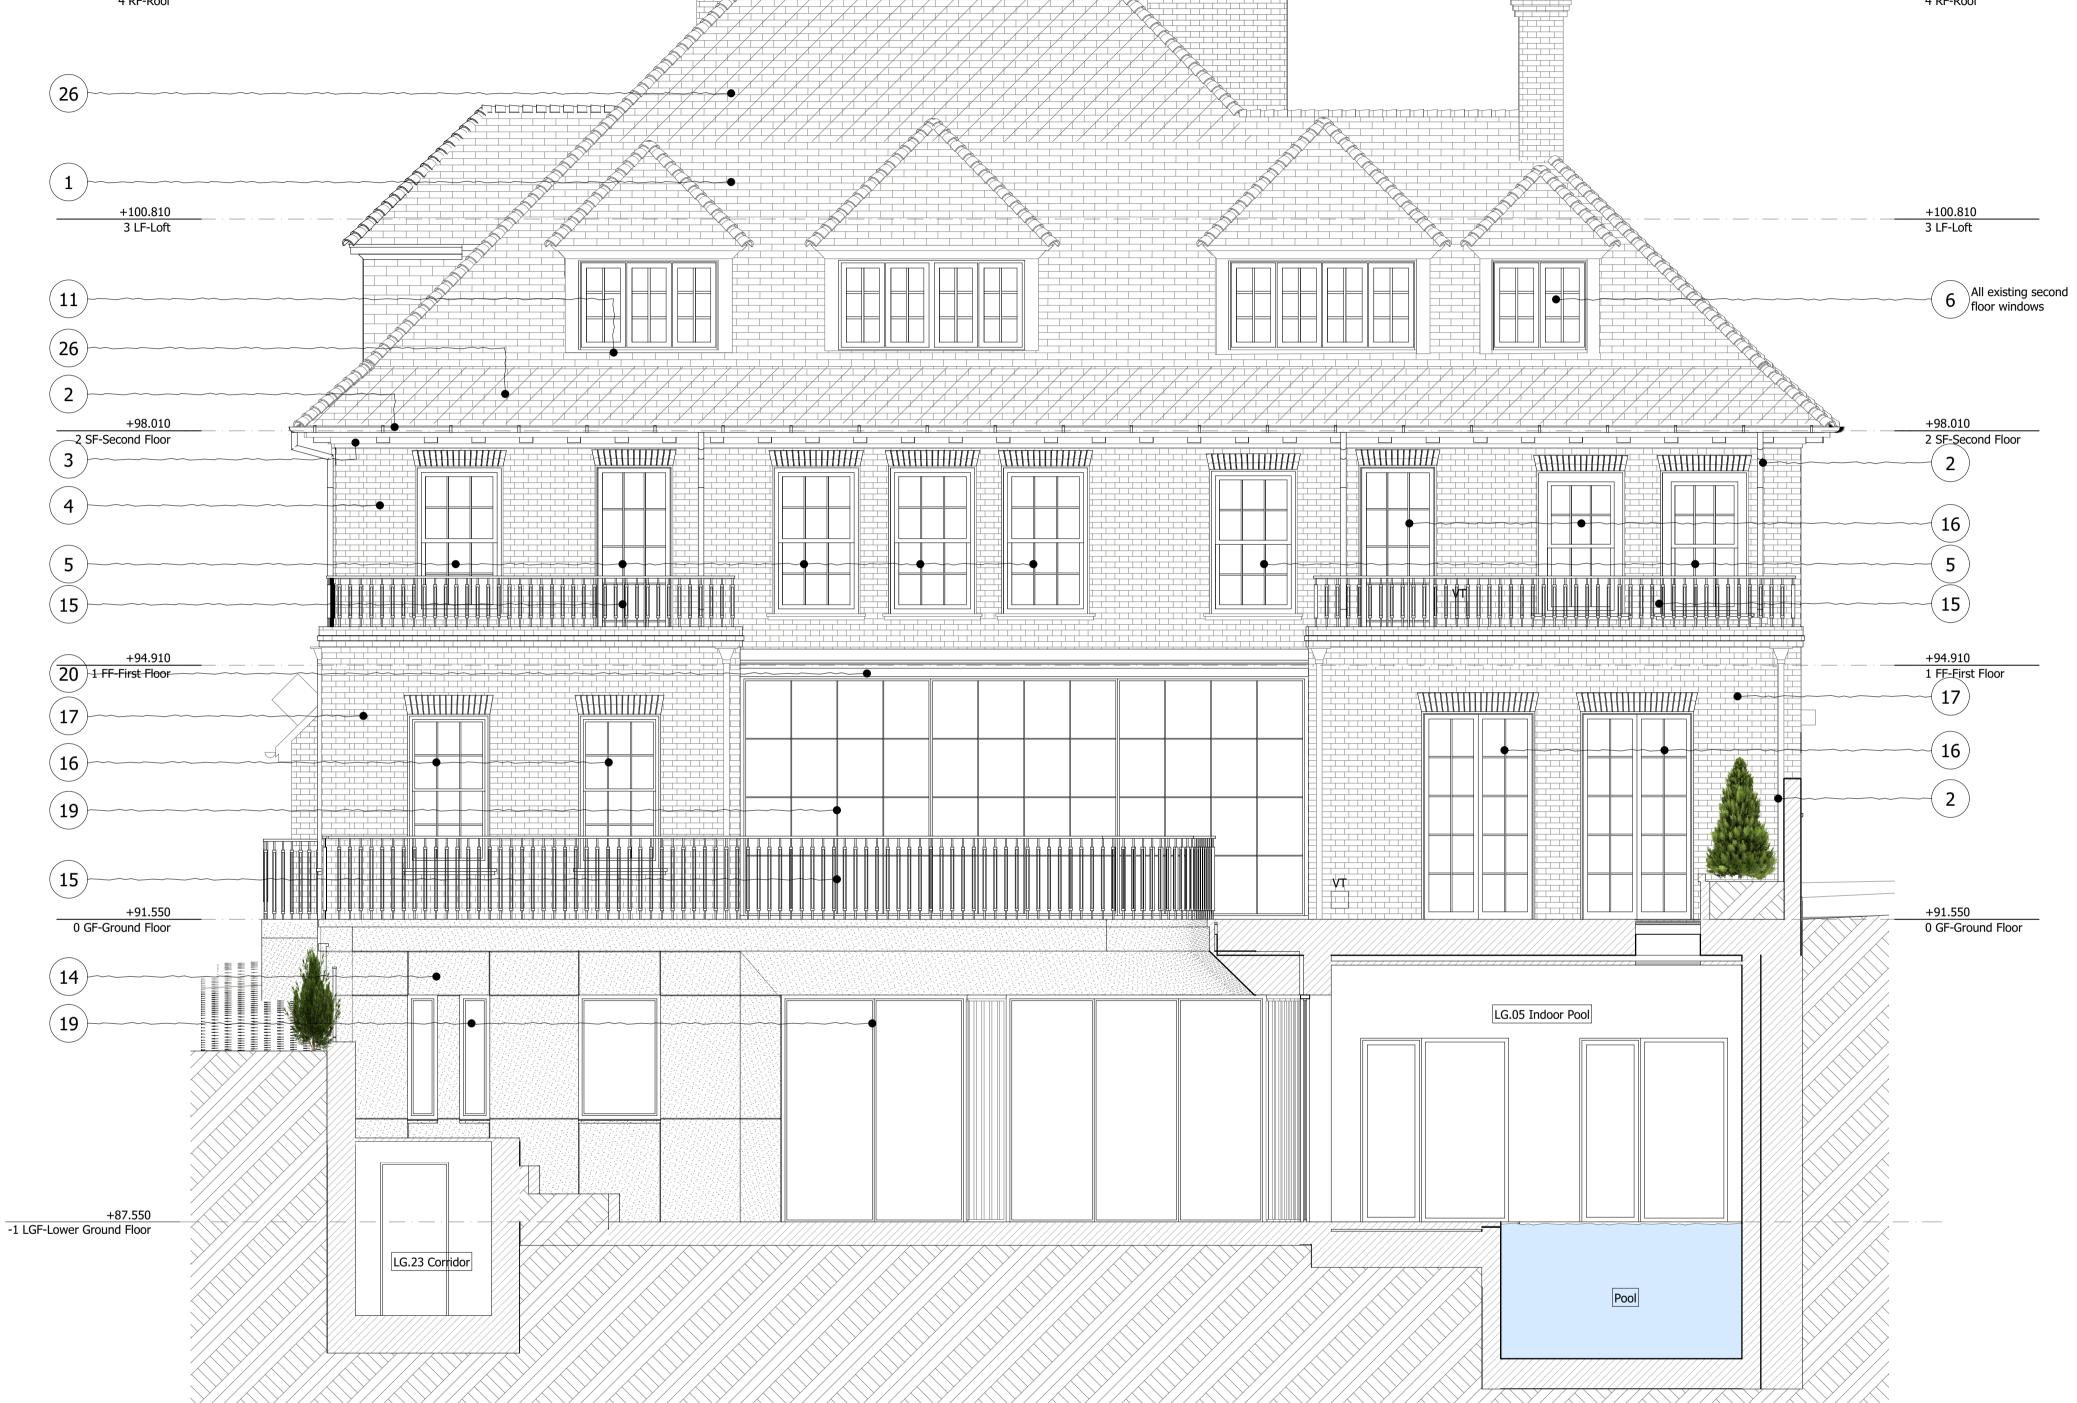

BIMcloud: HAL - BIMcloud Basic for ARCHICAD 23/0941 - 7 Greenaway Gardens/0941 MASTER DO NOT SCALE FROM THIS DRAWING Figured dimensions only are to be taken from this drawing. All dimensions are to be checked on site before any work is put in If in doubt, ask. All SHH drawings to be read in conjunction with relevant SHH Finishes, Sanitaryware, Lighting & Ironmongery schedules. Any discrepancies to be highlighted to SHH prior to procurement and in good time. Copyright © Spence Harris Hogan Limited 2021 Registered in England & Wales. Registered No. 261 0615 SHH is the trading name of Spence Harris Hogan Limited +103.810 +103.810 4 RF-Roof 4 RF-Roof SCALE 1:50@A1, 1:100@A3 0 500 1000 1500 2000mm (26) Legends & Notes: LEGEND AND KEYS Existing wall and elements New proposed elements 3 LF-Loft 3 LF-Loft All existing single glazed timber framed windows to be replaced with double glazed timber framed windows on ground and first 6 All existing second floor windows (11)26

MATERIEL KEY AND LEGEND New double glazed timber framed dormer New double glazed timber framed Existing clay tile roof to be made New stone clad stair New brickwork to match existing Ventilation Termination window and roof with clay tile to match existing windows New cast iron gutter and rainwater New triple glazed metal sliding doors & New light well, brickwork to match New garage door within existing New natural stone clad wall opening Area of proposed integrated PV tiles (Conservation) Existing cornice and dentils to be New window to replace existing New metal balustrade New folded aluminium eave false window made good Acoustic lining within lightwell outside host building boundary Existing brick work to be repaired New entrance door within existing New double glazed timber framed New clay tiles to match existing locally, re-pointed and cleaned window / door to match existing Secondary entrance door to be Existing single glazed timber sash windows to be replaced with double glazed windows 11 New single storey extension within New lead flashing to dormers and Rendered plinth to be made good replaced with new door existing footprint and doors, to match existing

Louvered window

New double glazed timber framed window

within existing brick arched frame

**Proposed Section DD** 

windows to be made good

Existing double glazed timber sash

New chimney flue for new fireplace

**Proposed Section D-D** 

(0941)2355\_PL01

PL01 19/01/2021 Planning Application
Rev Date Description

Interior Design

Chartered Practice

MEMBER

shh.co.uk

7 Greenaway Gardens 7 Greenaway Gardens