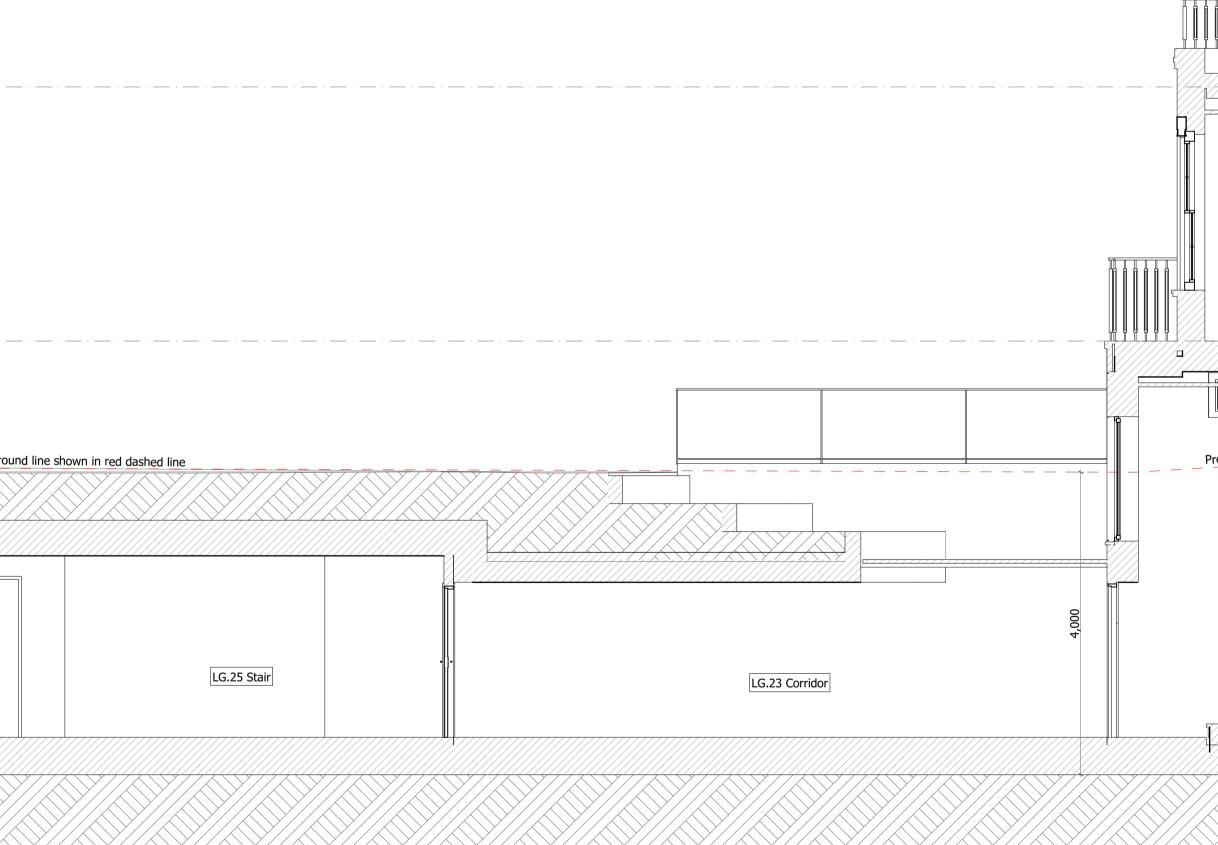

|                            | +103.810<br>4 RF-Roof      |              |                  |     |                                               |            | <br>           |       |                                                |
|----------------------------|----------------------------|--------------|------------------|-----|-----------------------------------------------|------------|----------------|-------|------------------------------------------------|
|                            | +100.810<br>3 LF-Loft      |              |                  |     |                                               |            | <br>           |       |                                                |
| 2 SF-5                     | +98.010<br>Second Floor    |              |                  |     |                                               |            | <br>           |       |                                                |
| 11                         | +94.910<br>F-First Floor   |              |                  |     |                                               |            |                |       |                                                |
| 0 GF-0                     | +91.550<br>Ground Floor    |              | Barbeque Terrace |     |                                               |            | <br>           |       |                                                |
|                            | LG.2                       | 7 Light Well | LG.26 Plant Room | Pre | evailing ground line shown in red dashed line | G.25 Stair | LG.23 Corridor | 4,000 | Prevailing ground line shown in red dashed lin |
| +86<br>-1 LGF-Lower Ground | +86.310<br>Ground Floor    |              |                  |     |                                               |            |                |       |                                                |
|                            |                            |              |                  |     |                                               |            |                |       |                                                |
| 1 SCALE 1:50<br>Prop       | o @ A3<br>Dosed Section AA |              |                  |     |                                               |            |                |       |                                                |