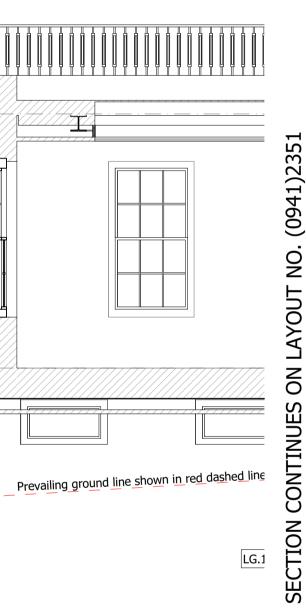

|                            | +103.810<br>4 RF-Roof      |              |                  |     |                                               |            | <br>           |       |                                                |
|----------------------------|----------------------------|--------------|------------------|-----|-----------------------------------------------|------------|----------------|-------|------------------------------------------------|
|                            | +100.810<br>3 LF-Loft      |              |                  |     |                                               |            | <br>           |       |                                                |
| 2 SF-5                     | +98.010<br>Second Floor    |              |                  |     |                                               |            | <br>           |       |                                                |
| 11                         | +94.910<br>F-First Floor   |              |                  |     |                                               |            |                |       |                                                |
| 0 GF-0                     | +91.550<br>Ground Floor    |              | Barbeque Terrace |     |                                               |            | <br>           |       |                                                |
|                            | LG.2                       | 7 Light Well | LG.26 Plant Room | Pre | evailing ground line shown in red dashed line | G.25 Stair | LG.23 Corridor | 4,000 | Prevailing ground line shown in red dashed lin |
| +86<br>-1 LGF-Lower Ground | +86.310<br>Ground Floor    |              |                  |     |                                               |            |                |       |                                                |
|                            |                            |              |                  |     |                                               |            |                |       |                                                |
| 1 SCALE 1:50<br>Prop       | o @ A3<br>Dosed Section AA |              |                  |     |                                               |            |                |       |                                                |