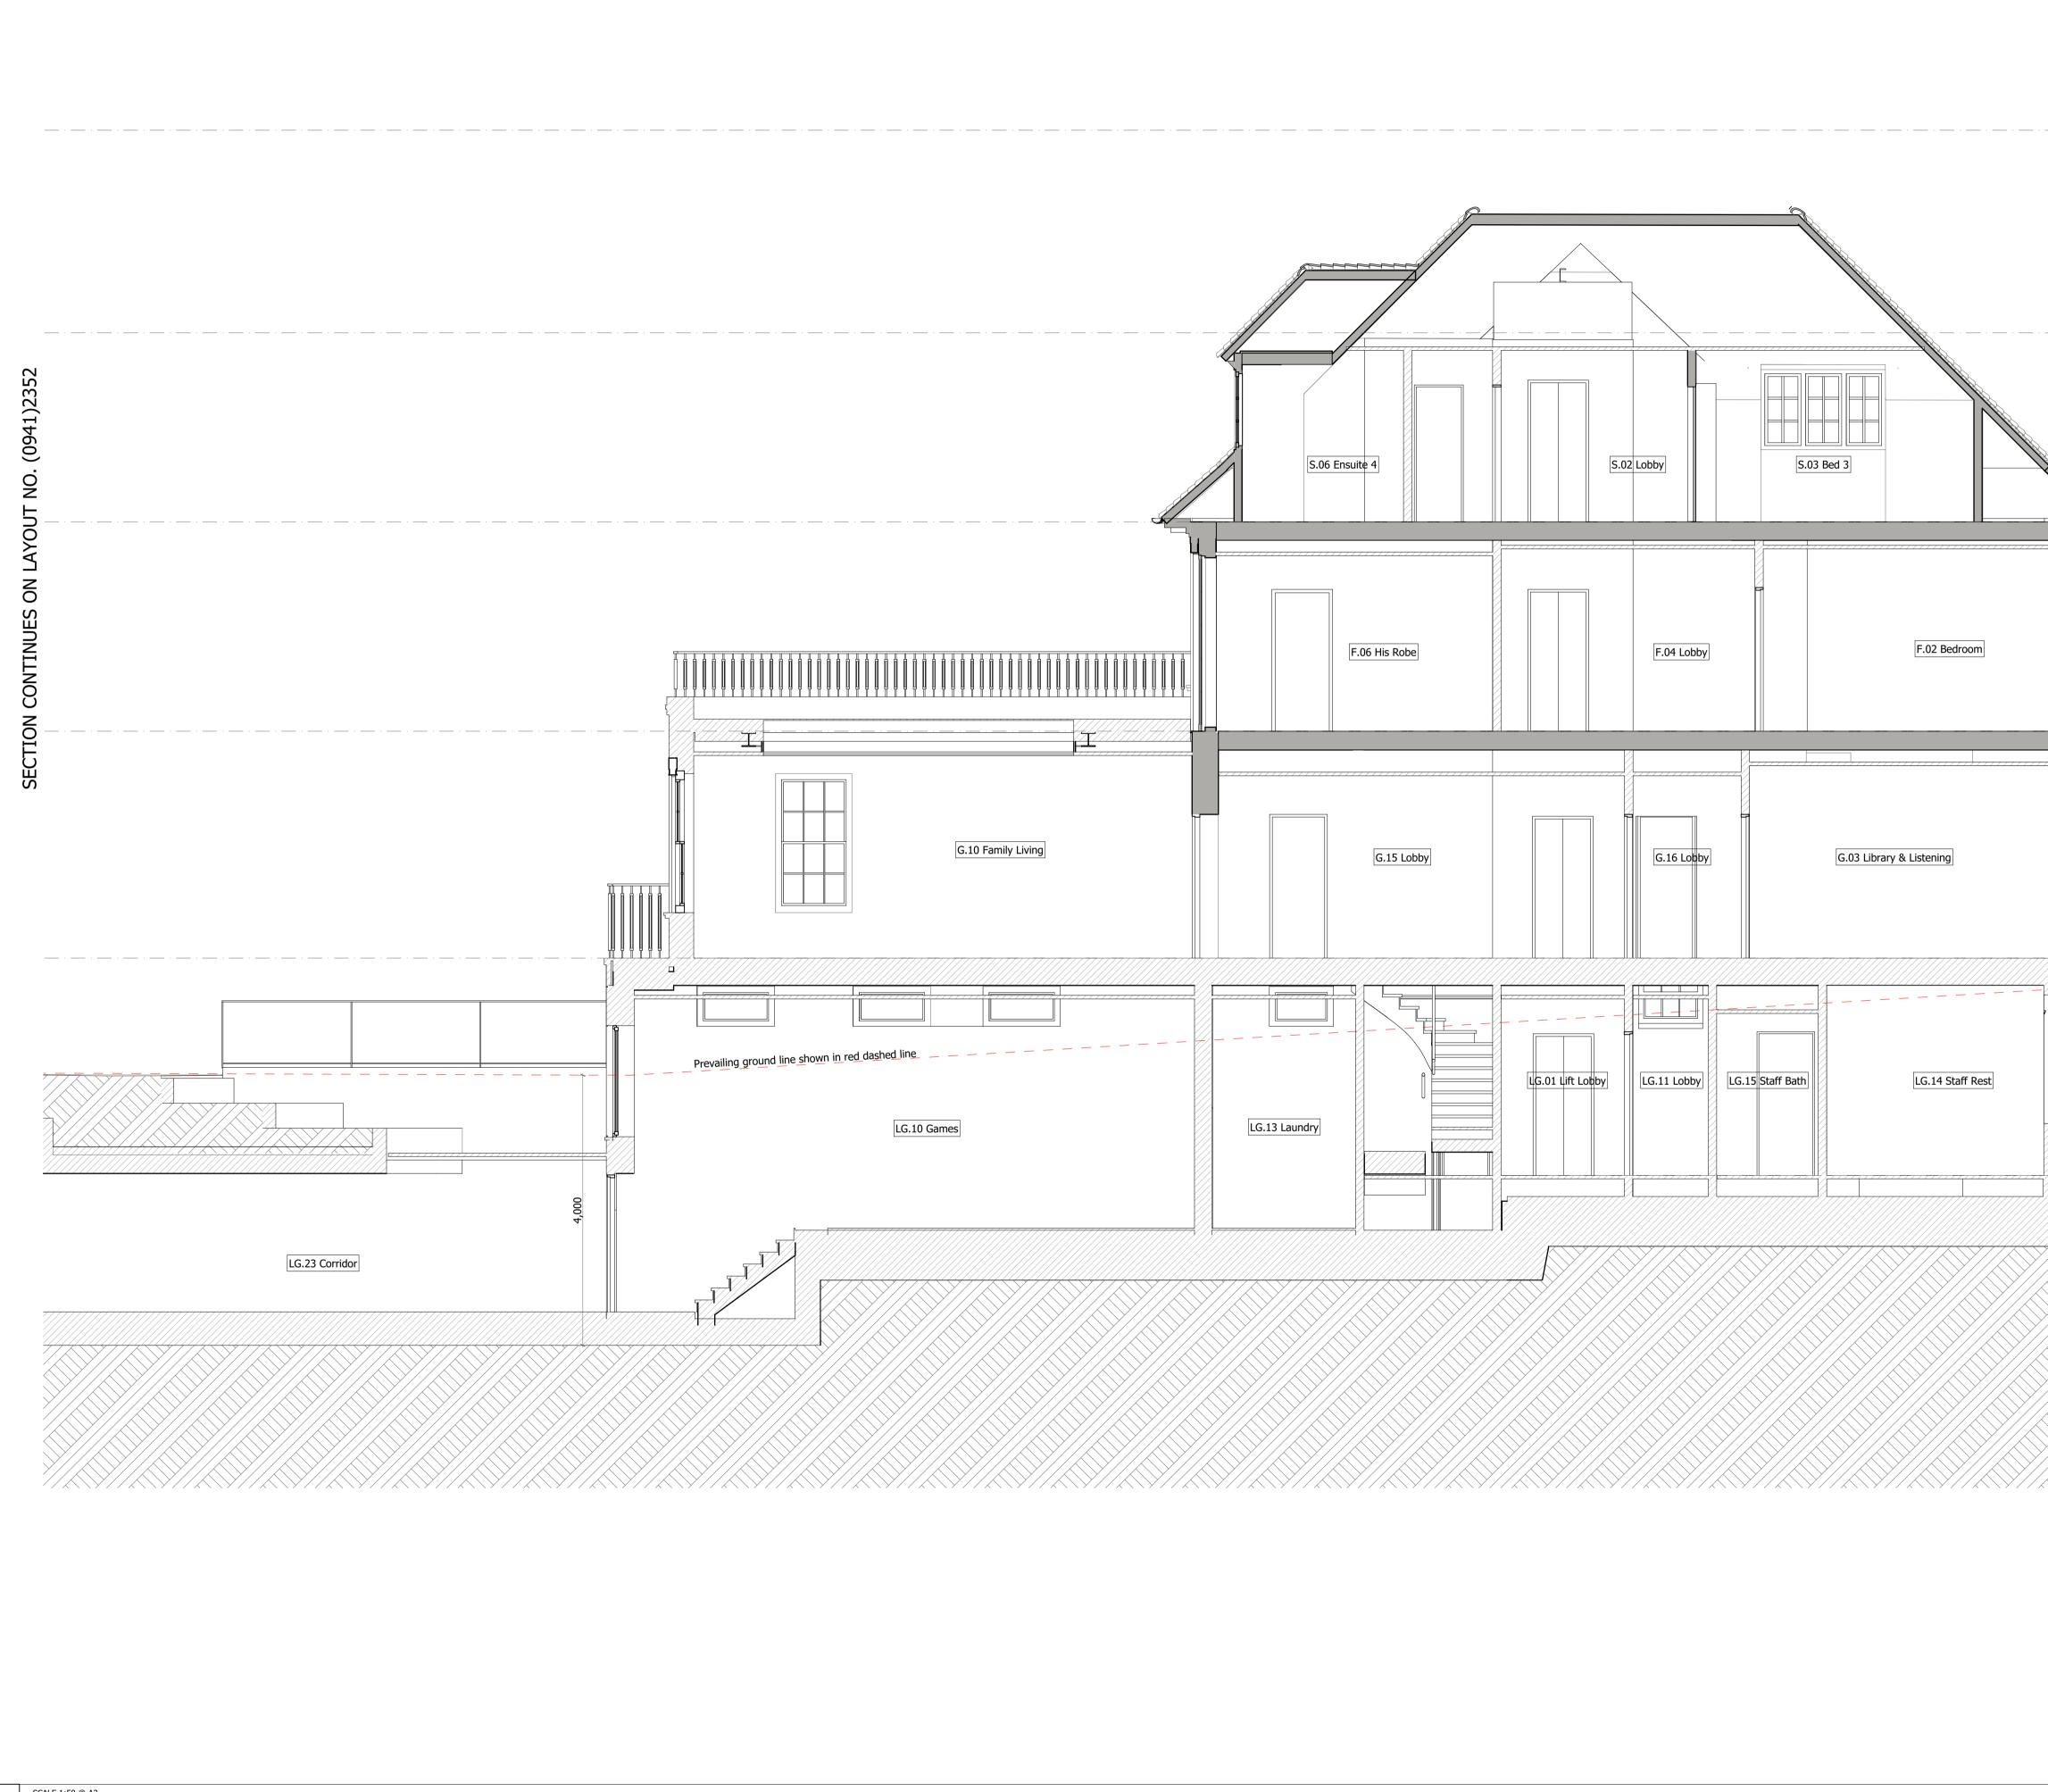

BIMcloud: HAL - BIMcloud Basic for ARCHICAD 23/0941 - 7 Greenaway Gardens/0941 MASTER

|  |                                      | DO NOT SCALE FROM THIS DRAWING                                                                                                                                                                                                                                                                                                                                 |
|--|--------------------------------------|----------------------------------------------------------------------------------------------------------------------------------------------------------------------------------------------------------------------------------------------------------------------------------------------------------------------------------------------------------------|
|  |                                      | Figured dimensions only are to be taken from this drawing. All<br>dimensions are to be checked on site before any work is put in<br>hand.<br>If in doubt, ask.<br>All SHH drawings to be read in conjunction with relevant SHH<br>Finishes, Sanitaryware, Lighting & Ironmongery schedules.<br>Any discrepancies to be highlighted to SHH prior to procurement |
|  |                                      | and in good time.<br>Copyright © Spence Harris Hogan Limited 2021<br>Registered in England & Wales. Registered No. 261 0615<br>SHH is the trading name of Spence Harris Hogan Limited                                                                                                                                                                          |
|  | +103.810<br>4 RF-Roof                | SCALE 1:50@A1, 1:100@A3                                                                                                                                                                                                                                                                                                                                        |
|  | +100.810<br>3 LF-Loft                | Legends & Notes:   LEGEND AND KEYS   Existing wall and elements   New proposed elements   All existing single glazed timber framed windows to be replaced with double glazed timber framed windows on ground and first floor                                                                                                                                   |
|  | +98.010<br>2 SF-Second Floor         |                                                                                                                                                                                                                                                                                                                                                                |
|  | +94.910<br>1 FF-First Floor          |                                                                                                                                                                                                                                                                                                                                                                |
|  | +91.550<br>0 GF-Ground Floor         |                                                                                                                                                                                                                                                                                                                                                                |
|  | +88.330<br>-1 LGF-Lower Ground Floor |                                                                                                                                                                                                                                                                                                                                                                |
|  |                                      | PL01 19/01/2021 Planning Application ZS<br>Rev Date Description Athr<br>Athr<br>Athr<br>Architecture &                                                                                                                                                                                                                                                         |
|  |                                      | Interior Design<br>RIBA W<br>Chartered Practice<br>1 Vencourt Place, Ravenscourt Park<br>Hammersmith, London W6 9NU<br>Phone +44 (0) 20 8600 4171 Email info@shh.co.uk<br>shh.co.uk<br>Project:                                                                                                                                                                |
|  |                                      | 7 Greenaway Gardens<br>7 Greenaway Gardens<br>NW3 7DJ London UK<br>Client:<br>Private Client<br>Drawing Title:<br>PLANNING                                                                                                                                                                                                                                     |
|  |                                      | Proposed Section A-A<br>(Project number)DWG number_Revision:<br>(0941)2351_PL01                                                                                                                                                                                                                                                                                |
|  |                                      |                                                                                                                                                                                                                                                                                                                                                                |