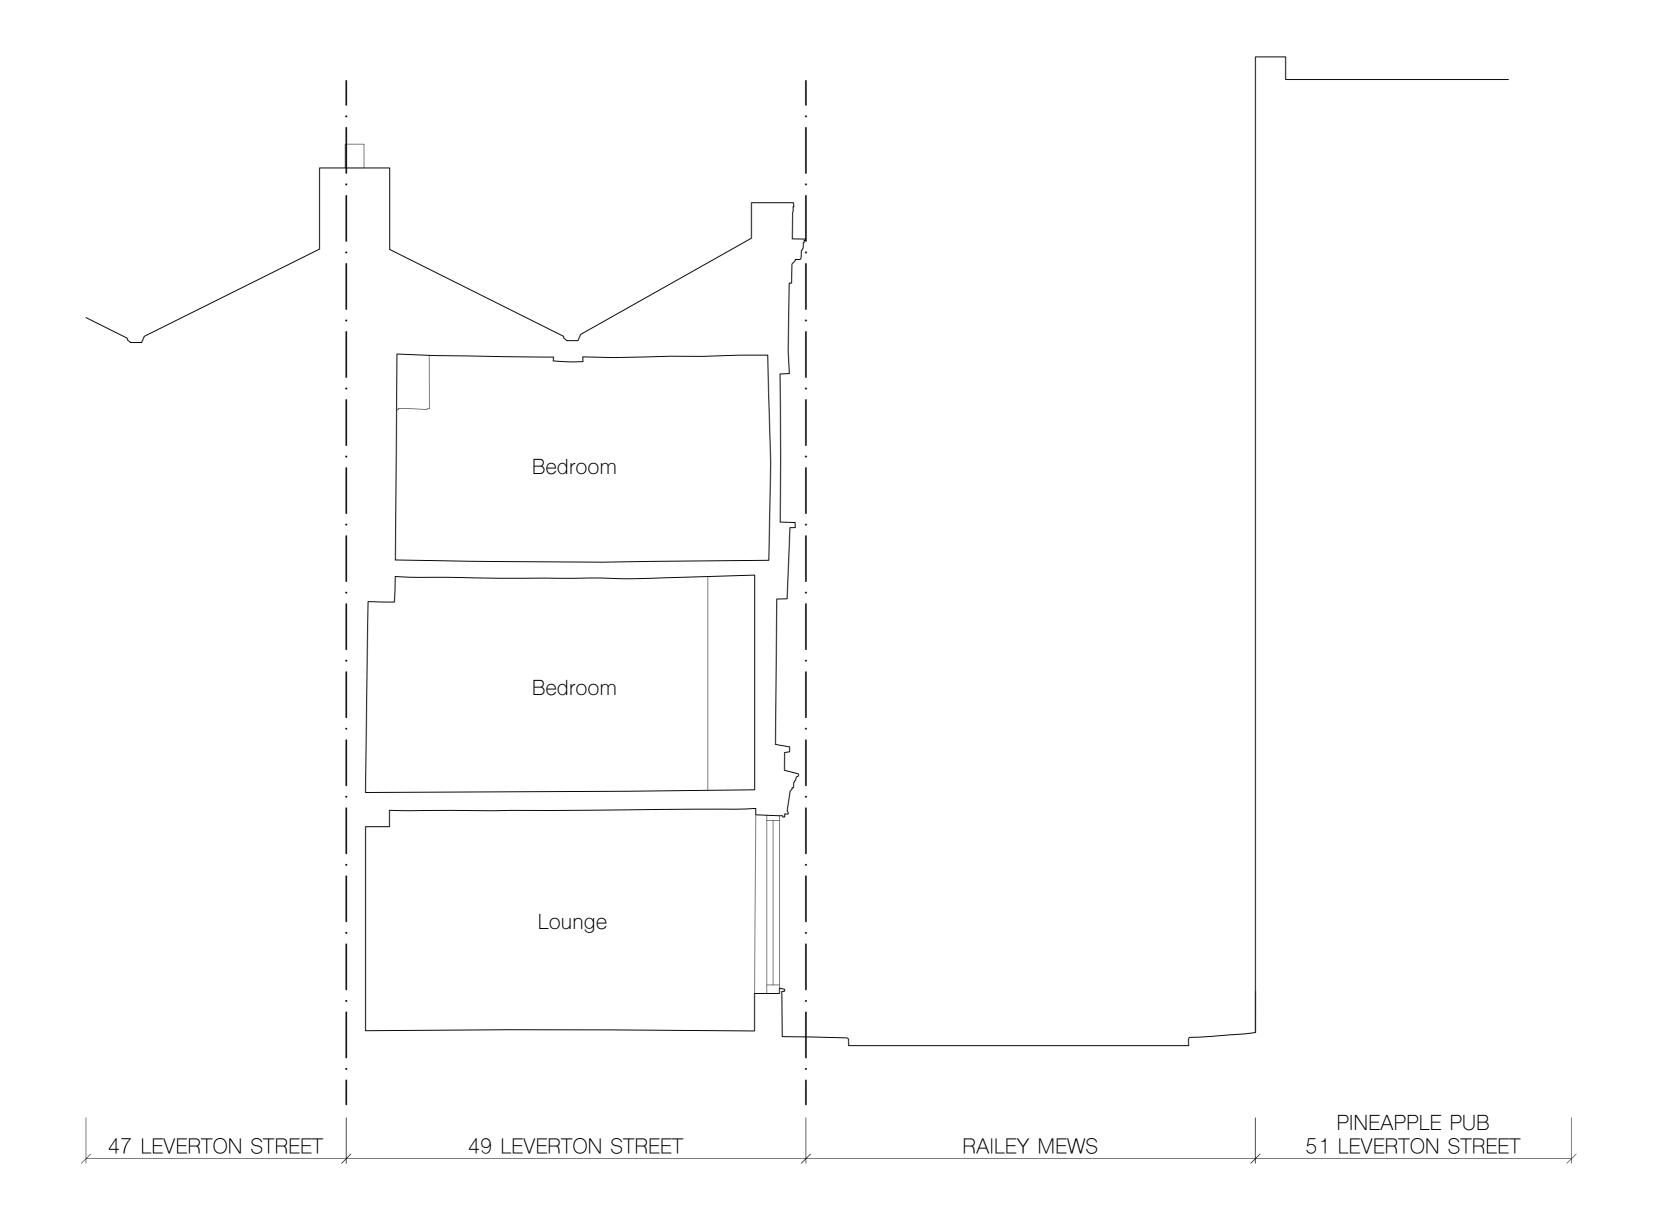

1 Existing section DD

\_\_\_\_

All information subject to design development and site verification.

This drawing is the property of ROAR Architects Ltd. No disclosure or copy of it may be made without written permission. This drawing is for planning purposes only, no guarantee is given to its accuracy or correctness and is subject to site verification.

project

49 Leverton Street Kentish Town, London NW5 2PE

clien

Rosalind Miller & Justin Parkhurst

architect

ROAR

drawing title

existing short section DD