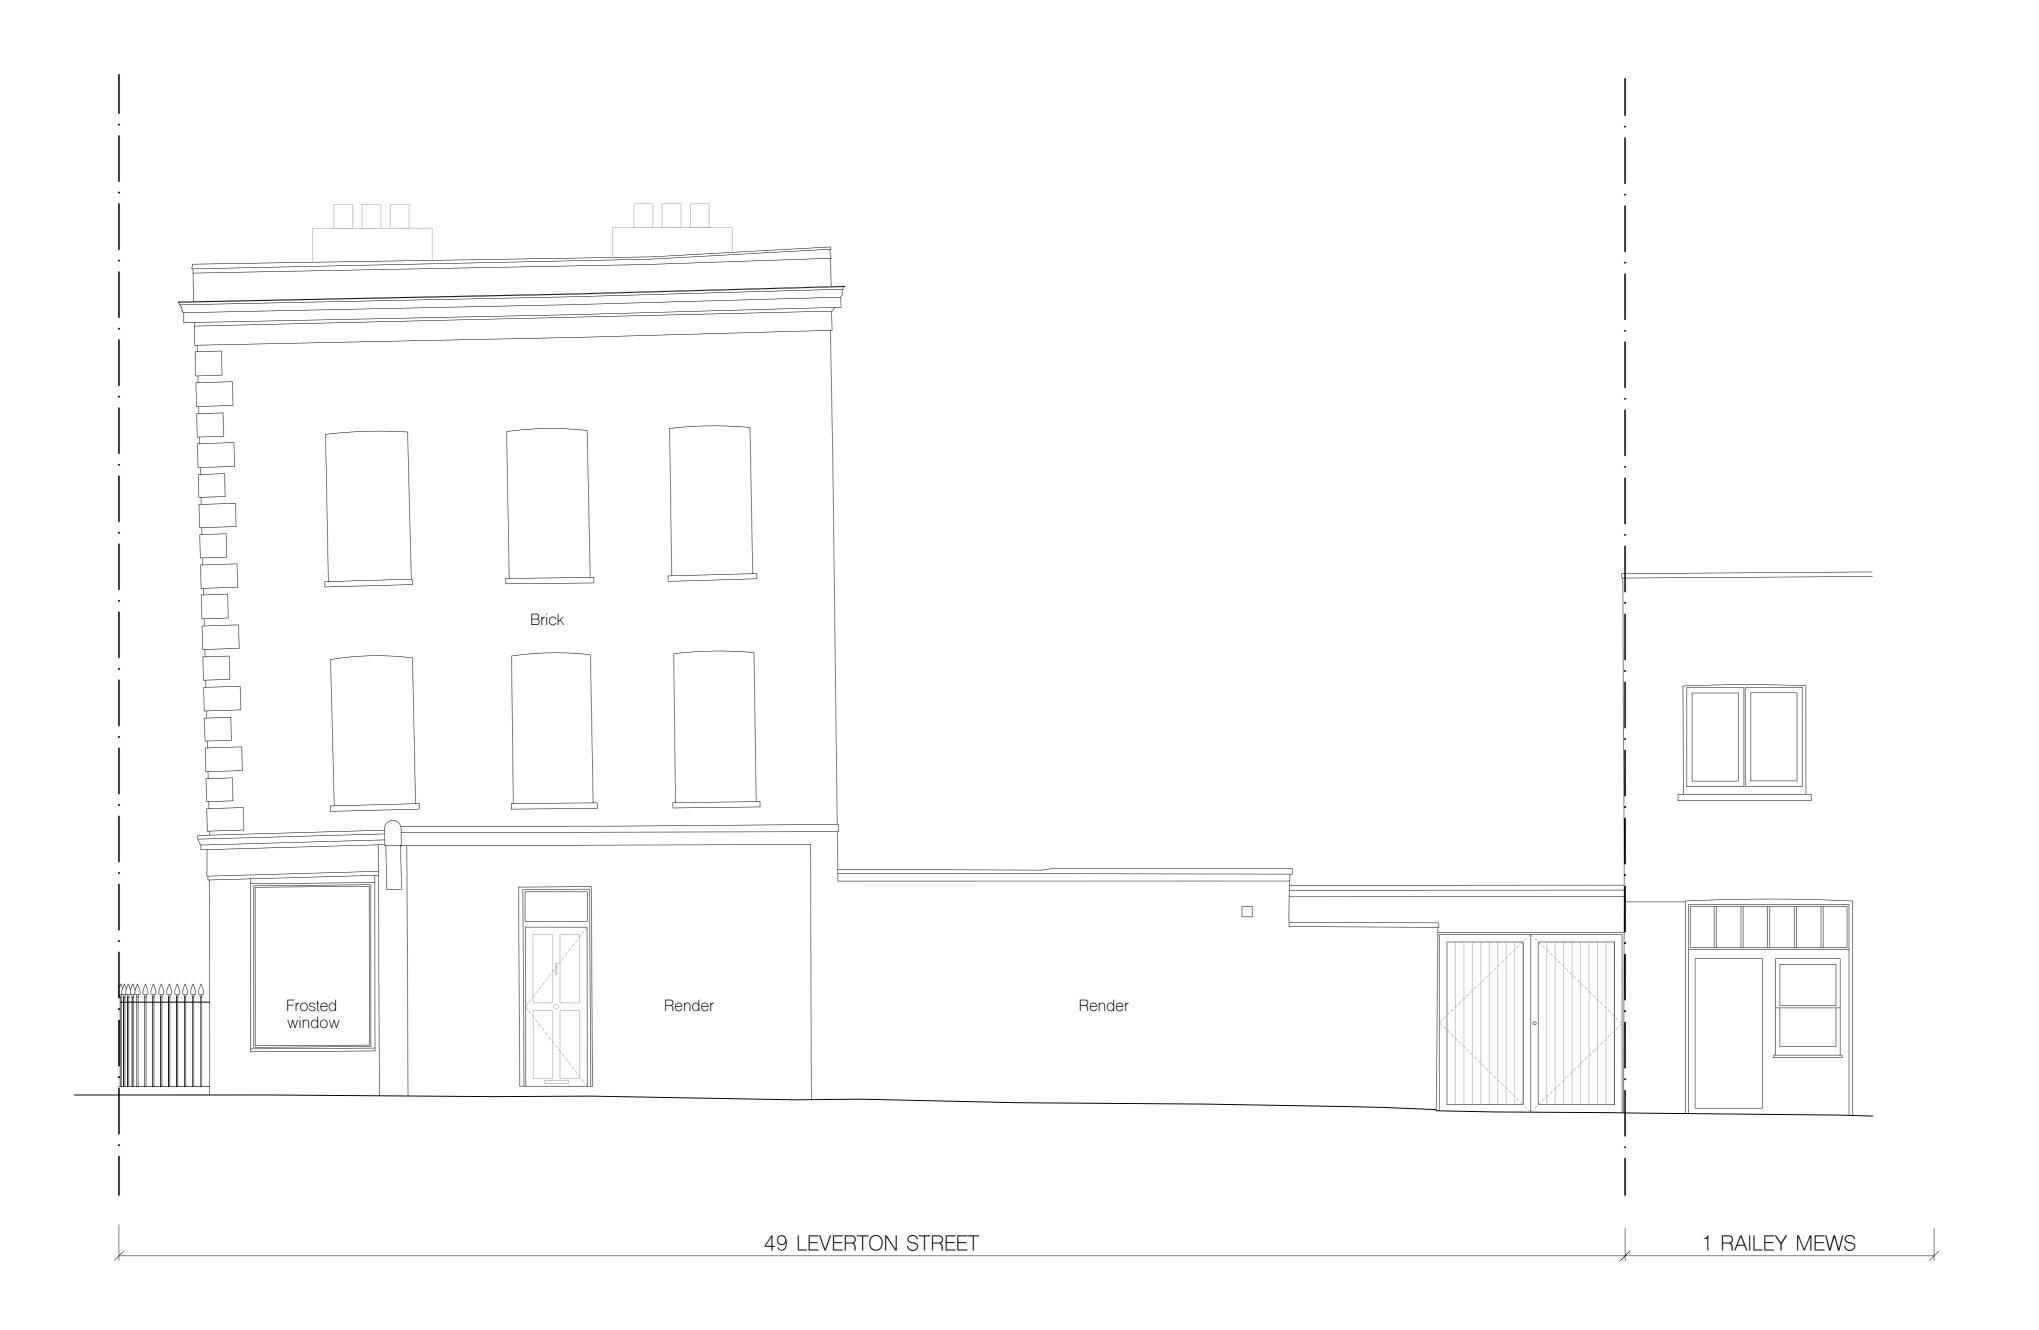

project

49 Leverton Street Kentish Town, London NW5 2PE

client Rosalind Miller & Justin Parkhurst

architect

drawing title

existing side elevation

| scale at A1 | scale at A3 | date  |
|-------------|-------------|-------|
| 1:50        | 1:100       | 01.21 |
| job no.     | drawing     | rev.  |
| 136         | X150        |       |