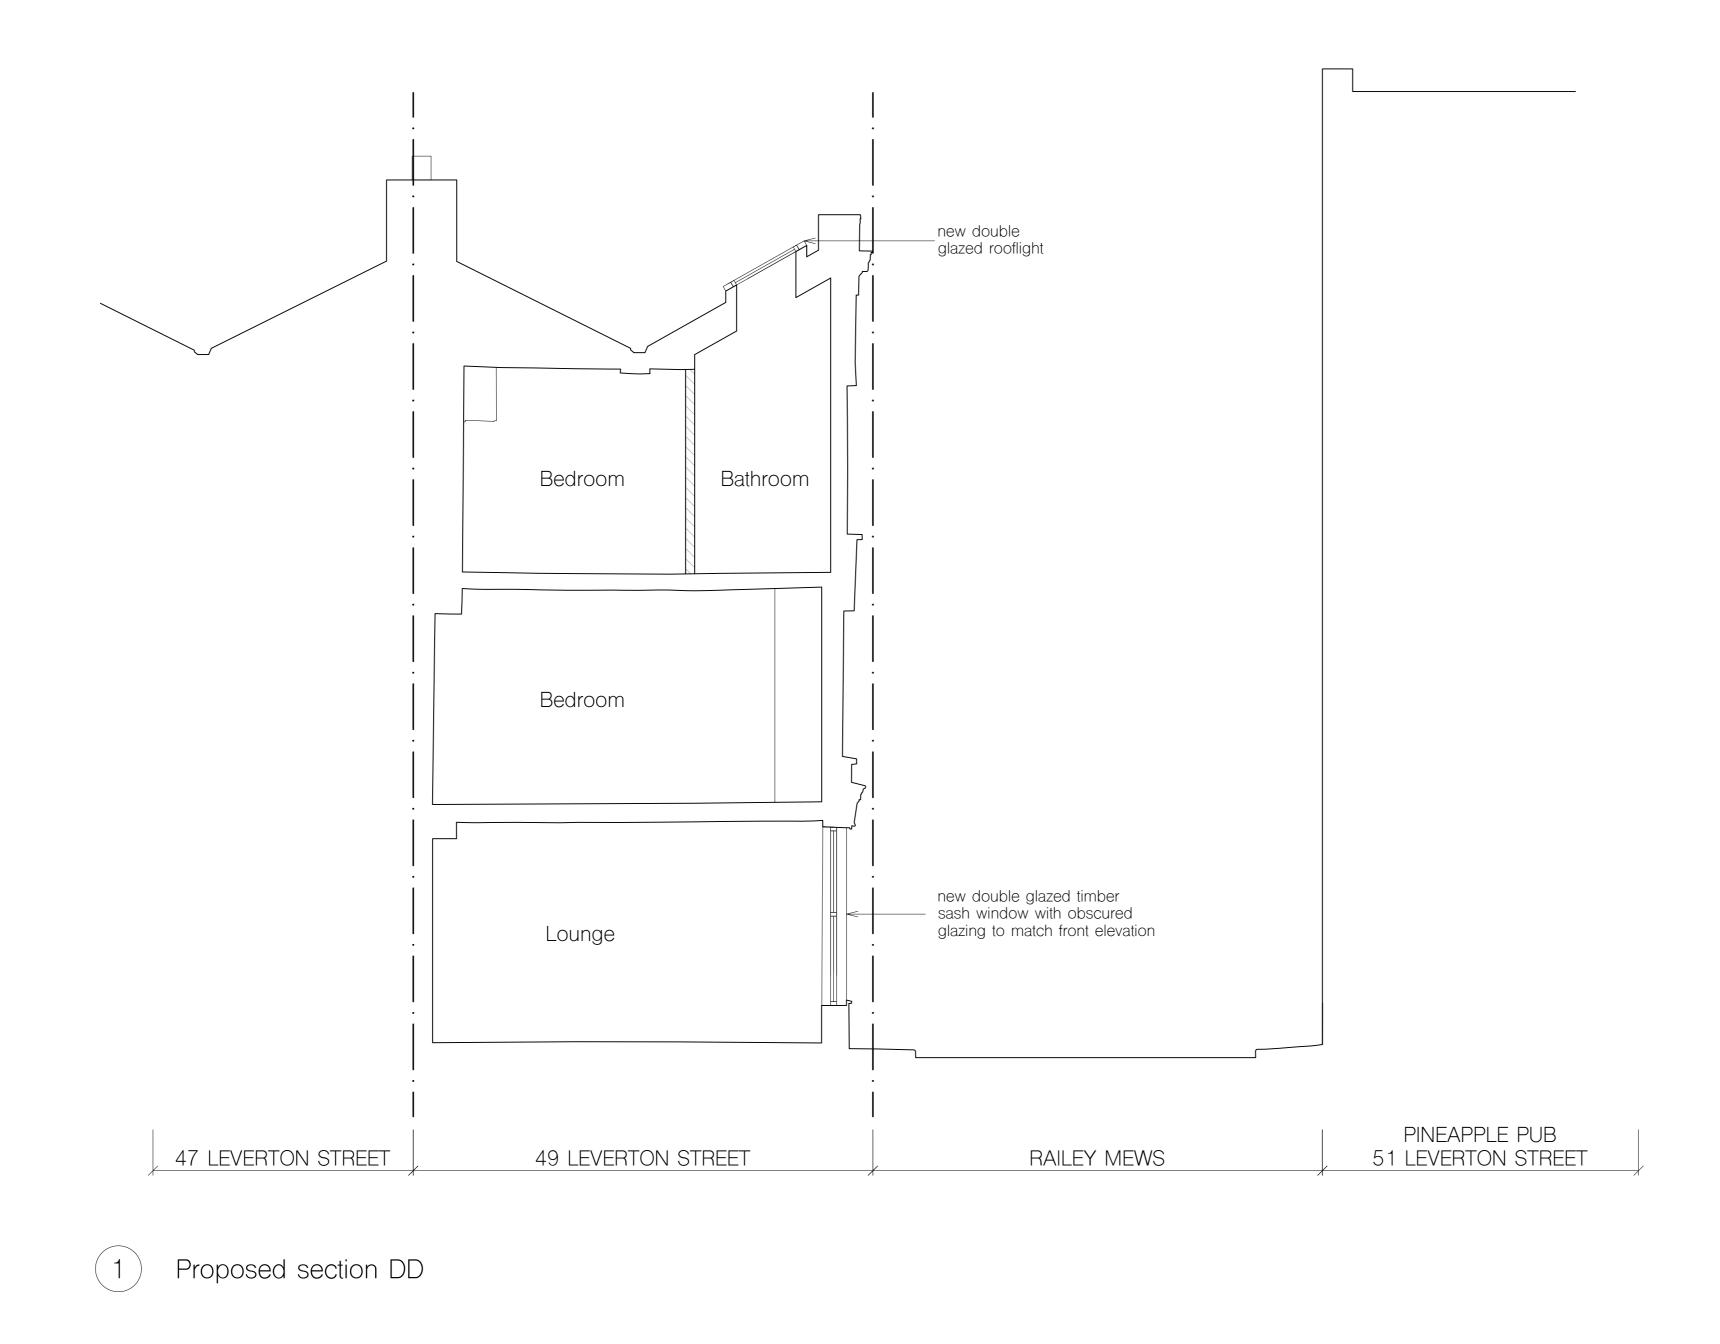

project

49 Leverton Street Kentish Town, London NW5 2PE

client Rosalind Miller & Justin Parkhurst

architect

drawing title

proposed short section DD

| scale at A1 | scale at A3 | date  |
|-------------|-------------|-------|
| 1:50        | 1:100       | 01.21 |
| job no.     | drawing     | rev.  |
| 136         | P203        |       |