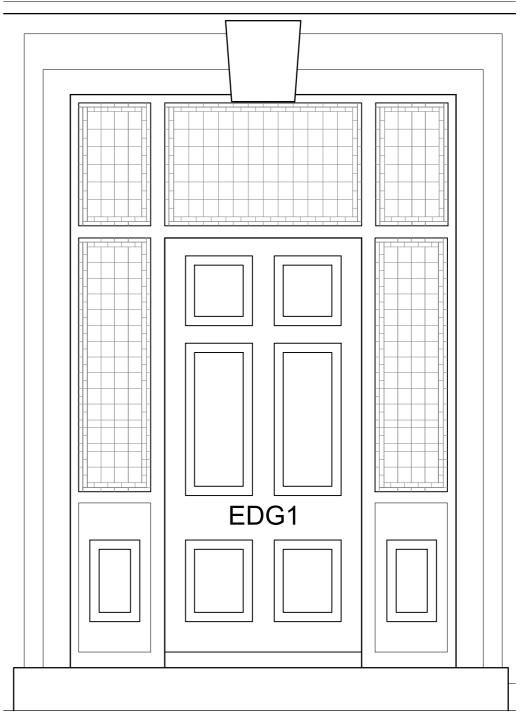

Existing Glazing

PROPOSED REPLACEMENT GLAZING (TAKEN FROM 60 COMPAYNE GARDENS)

## PROPOSED ELEVATION - 1:20

|                    | 0.2           | 0.4         | 0.6 | 0.0 |   |          |
|--------------------|---------------|-------------|-----|-----|---|----------|
| υ<br>Տ <b>Ր</b> ΔΙ | 0.2<br>LE BAR | 0.4<br>1·20 | 0.6 | 8.0 | I | (metres) |