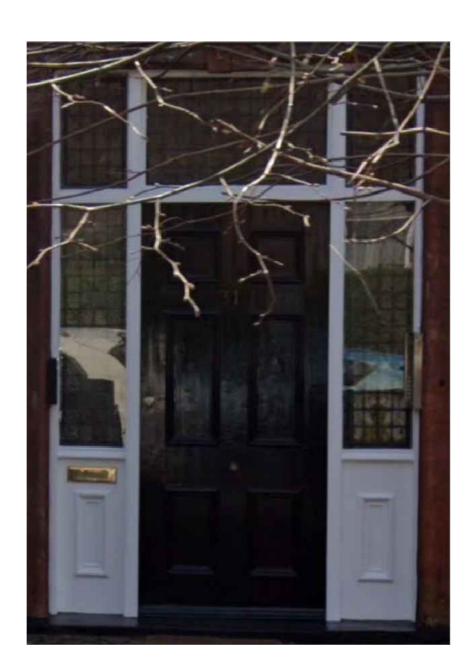

Existing Glazing



PROPOSED REPLACEMENT GLAZING (TAKEN FROM 60 COMPAYNE GARDENS)



## PROPOSED ELEVATION - 1:20

|                    | 0.2           | 0.4         | 0.6 | 0.0 |   |          |
|--------------------|---------------|-------------|-----|-----|---|----------|
| υ<br>Տ <b>Ր</b> ΔΙ | 0.2<br>LE BAR | 0.4<br>1·20 | 0.6 | 8.0 | I | (metres) |

#### DRAWING DISCLAIMERS AND COMENFORMATION

IF IN DOUBT ABOUT ANY INFORMATION CONTAINED IN THIS DRAWING ASK.

DO NOT SCALE. CHECK ALL DIMENSIONS ON SITE AND REPORT DISCREPANCIES.

#### CONSTRUCTION (DESIGN AND MANAGEMENT) REGULATIONS 2015

DESIGNERS HAZARD INFORMATION FOR CONSTRUCTION

- If you do not fully understand the risks involved during the construction of the items indicated on this drawing ask your manager, health & safety advisor or a member of th