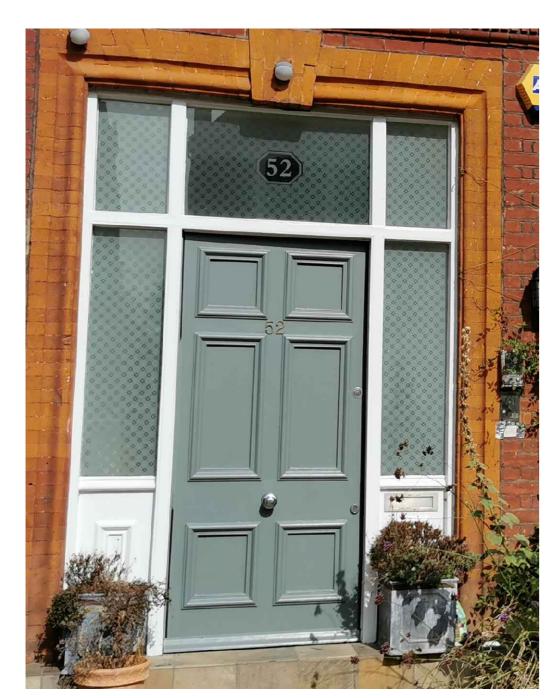

Existing Glazing

PROPOSED REPLACEMENT GLAZING (TAKEN FROM 60 COMPAYNE GARDENS)

### **PLANNING**

Client/Project:

MR & MRS G PRATT 52 COMPAYNE GARDENS, LONDON, NW6 3RY

Drawing title:

REPLACEMENT GLAZING TO FRONT DOOR

| roject number: |     | Drawing number: | Revision;         |                 |
|----------------|-----|-----------------|-------------------|-----------------|
| 20024          |     | 002             |                   | PL1             |
| cale:<br>:20   | @A2 | Drawn By:<br>JD | Checked By:<br>SS | Date:<br>3-2-21 |