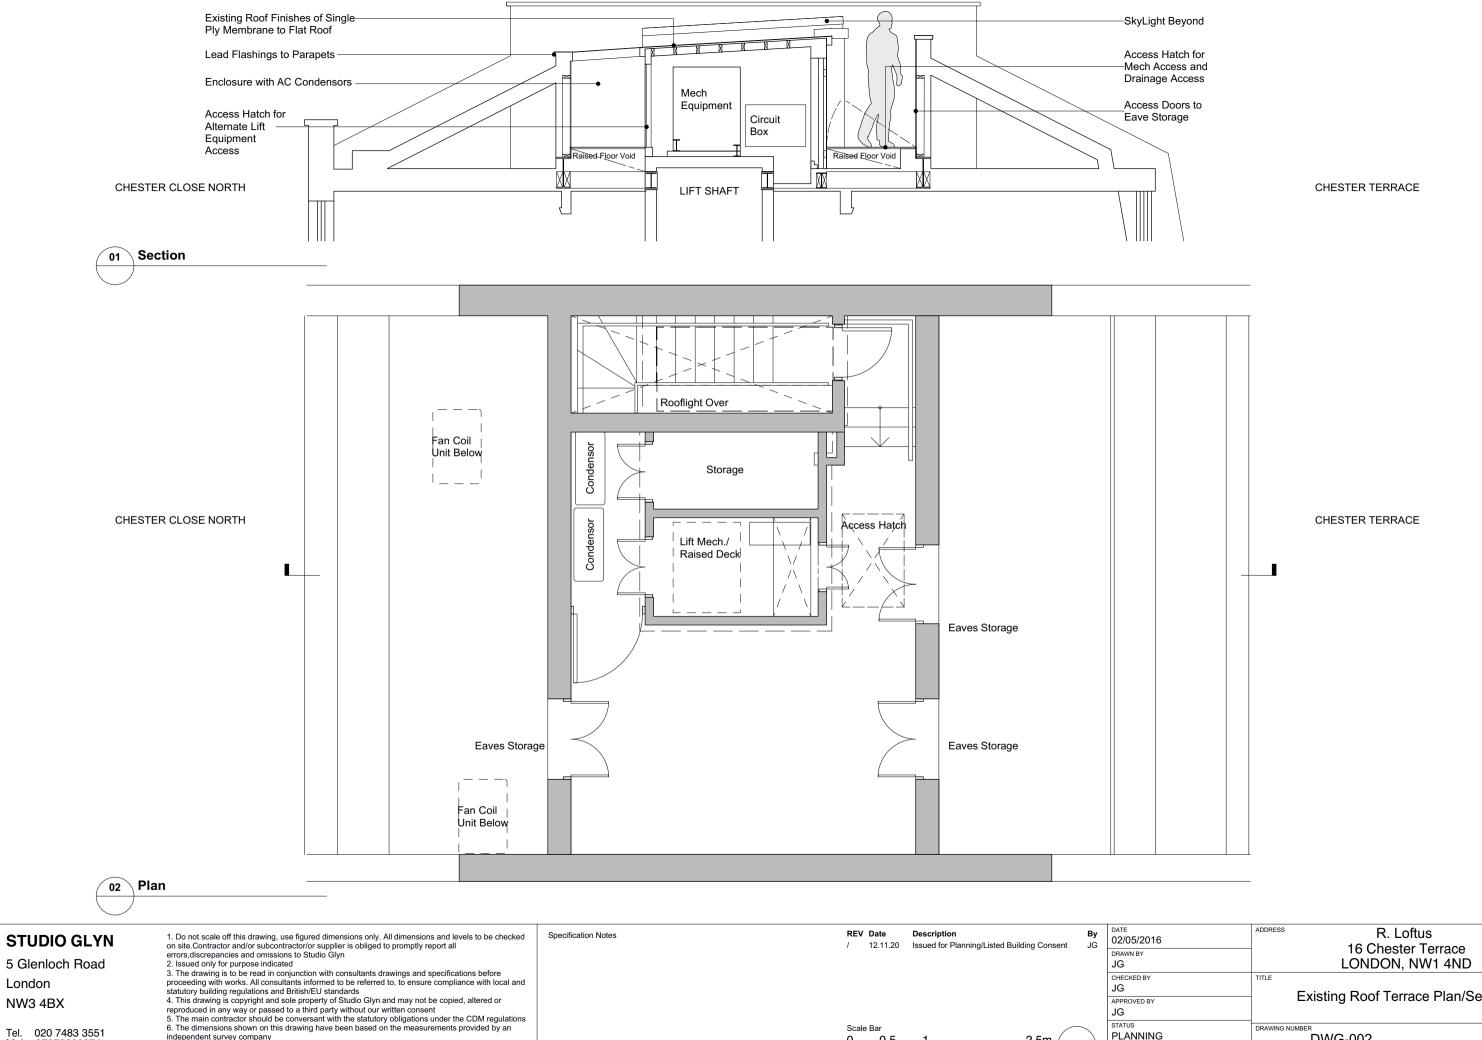

CHESTER TERRACE

independent survey company 7. Samples to be provided by main contractor for Studio Glyn approval

8. Studio Glyn to approve all drawings and rods prior to construction

Scale Bar 0 0.5 1 2.5m

STATUS

NA

PLANNING

CAD FILE NAME

| ADDRESS R. Loftus<br>16 Chester Terrace<br>LONDON, NW1 4ND |       |   |    |       |  |
|------------------------------------------------------------|-------|---|----|-------|--|
| Existing Roof Terrace Plan/Section                         |       |   |    |       |  |
| DRAWING NUMBER                                             |       |   |    | REV / |  |
| scale 1:50 @ A3                                            | SHEET | 1 | OF | 1     |  |