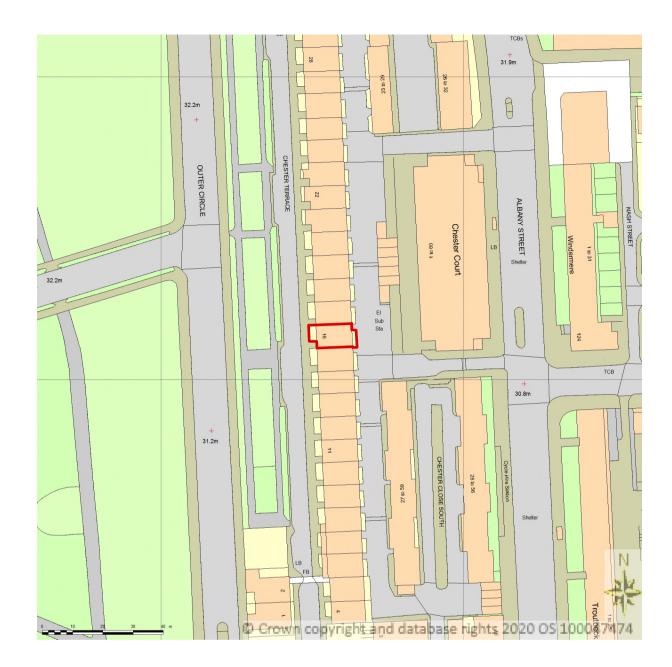

| ADDRESS R. Loftus  |        |   |    |     |   |  |
|--------------------|--------|---|----|-----|---|--|
| 16 Chester Te      | errace |   |    |     |   |  |
| LONDON, NW1 4ND    |        |   |    |     |   |  |
| TITLE              |        |   |    |     |   |  |
| Site Location Plan |        |   |    |     |   |  |
|                    |        |   |    |     |   |  |
|                    |        |   |    |     |   |  |
|                    |        |   |    | REV |   |  |
| DWG-001            |        |   |    |     | / |  |
| scale 1:1250 @ A3  | SHEET  | 1 | OF | 1   |   |  |
|                    |        |   |    |     |   |  |