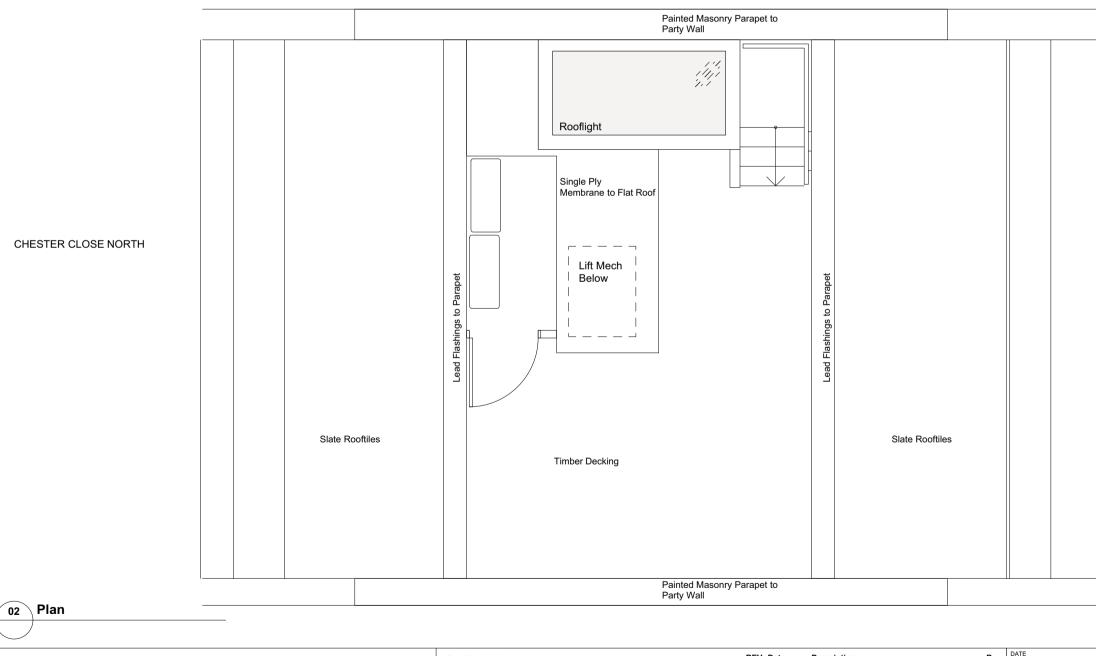

| ADDRESS R. Loftus<br>16 Chester Terrace |                 |          |    |     |  |  |  |  |
|-----------------------------------------|-----------------|----------|----|-----|--|--|--|--|
|                                         |                 | <b>`</b> |    |     |  |  |  |  |
|                                         | LONDON, NW1 4ND |          |    |     |  |  |  |  |
| TITLE                                   |                 |          |    |     |  |  |  |  |
| Proposed Roof Plan                      |                 |          |    |     |  |  |  |  |
|                                         |                 |          |    |     |  |  |  |  |
| DRAWING NUMBER                          |                 |          |    | REV |  |  |  |  |
| DWG-005                                 |                 |          |    | PL2 |  |  |  |  |
| scale 1:50 @ A3                         | SHEET           | 1        | OF | 1   |  |  |  |  |
| 4                                       | •               |          |    |     |  |  |  |  |