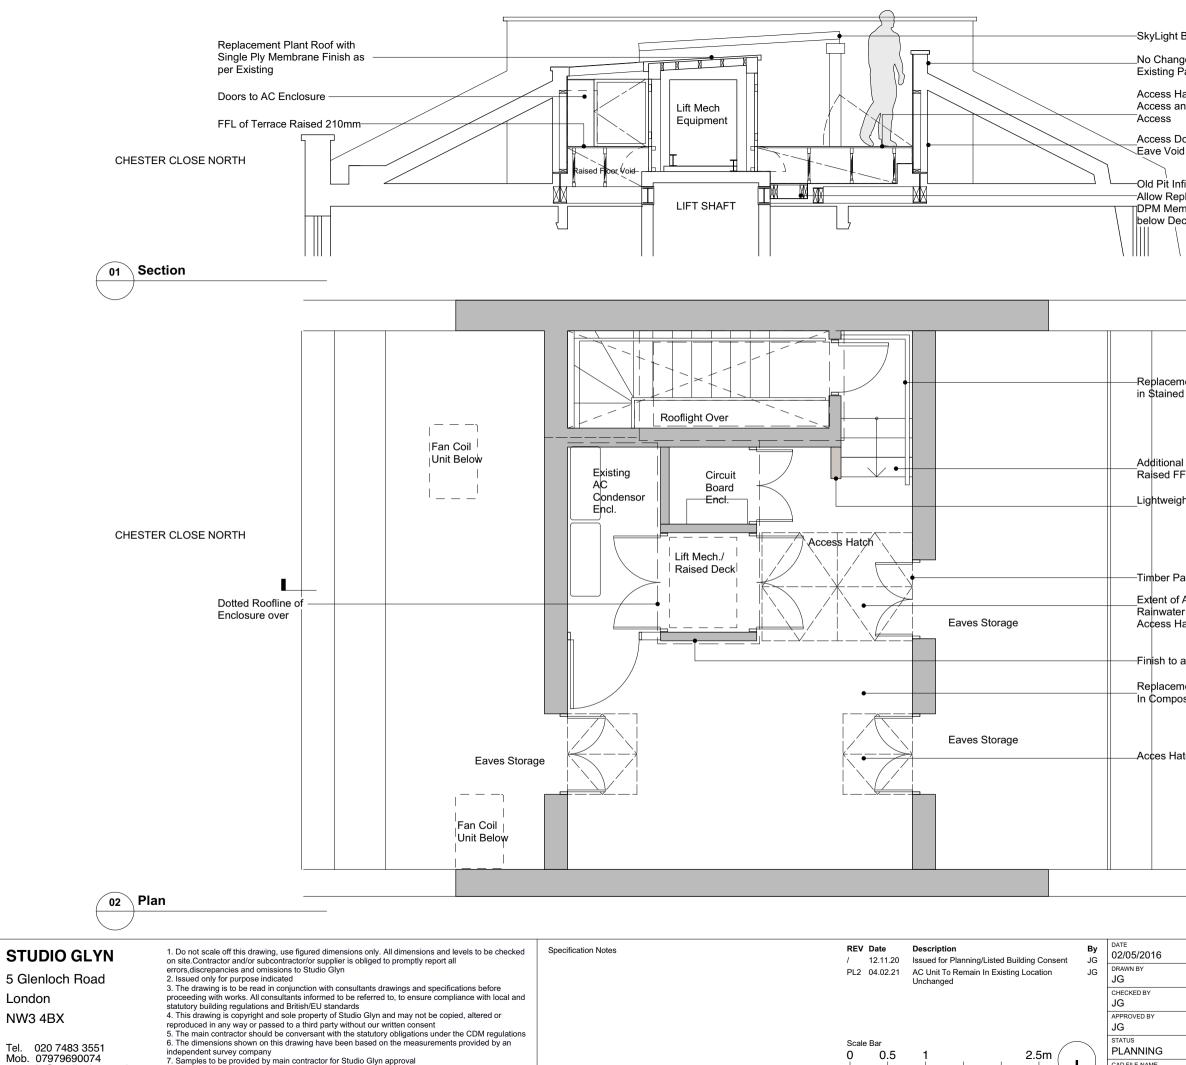

8. Studio Glyn to approve all drawings and rods prior to construction

e. jo@studioglyn.co.uk

CAD FILE NAME NA

| Beyond                                         |                                                                        |
|------------------------------------------------|------------------------------------------------------------------------|
| ge to<br>Parapets                              |                                                                        |
| latch for Mech<br>Ind Drainage                 |                                                                        |
| Doors to<br>d                                  | CHESTER TERRACE                                                        |
| nfilled to<br>placement<br>mbrane<br>eck Level |                                                                        |
| ١                                              |                                                                        |
|                                                |                                                                        |
|                                                |                                                                        |
|                                                |                                                                        |
| nent Handrail<br>d Timber                      |                                                                        |
| al Riser 210mr<br>FL of Terrace                | n to                                                                   |
| ght Timber Wa                                  | Il to Receive Stair                                                    |
|                                                | CHESTER TERRACE                                                        |
| ainted Doors                                   |                                                                        |
| er Outlet and L                                | to Be Coordinated with<br>ift Hatch Access.<br>on Gas Strut Lid Stays. |
| all Walls to be                                | Render as Per Existing                                                 |
| ment Roof Fini<br>osite Timber D               |                                                                        |
| atches with Inl                                | aid Decking                                                            |
|                                                |                                                                        |
|                                                |                                                                        |
|                                                |                                                                        |

| ADDRESS R. Loftus<br>16 Chester Te<br>LONDON, NW | errace | ) |    |     |  |
|--------------------------------------------------|--------|---|----|-----|--|
| Proposed Roof Terrace Plan/Section               |        |   |    |     |  |
| DWG-004                                          |        |   |    | PL2 |  |
| scale 1:50 @ A3                                  | SHEET  | 1 | OF | 1   |  |