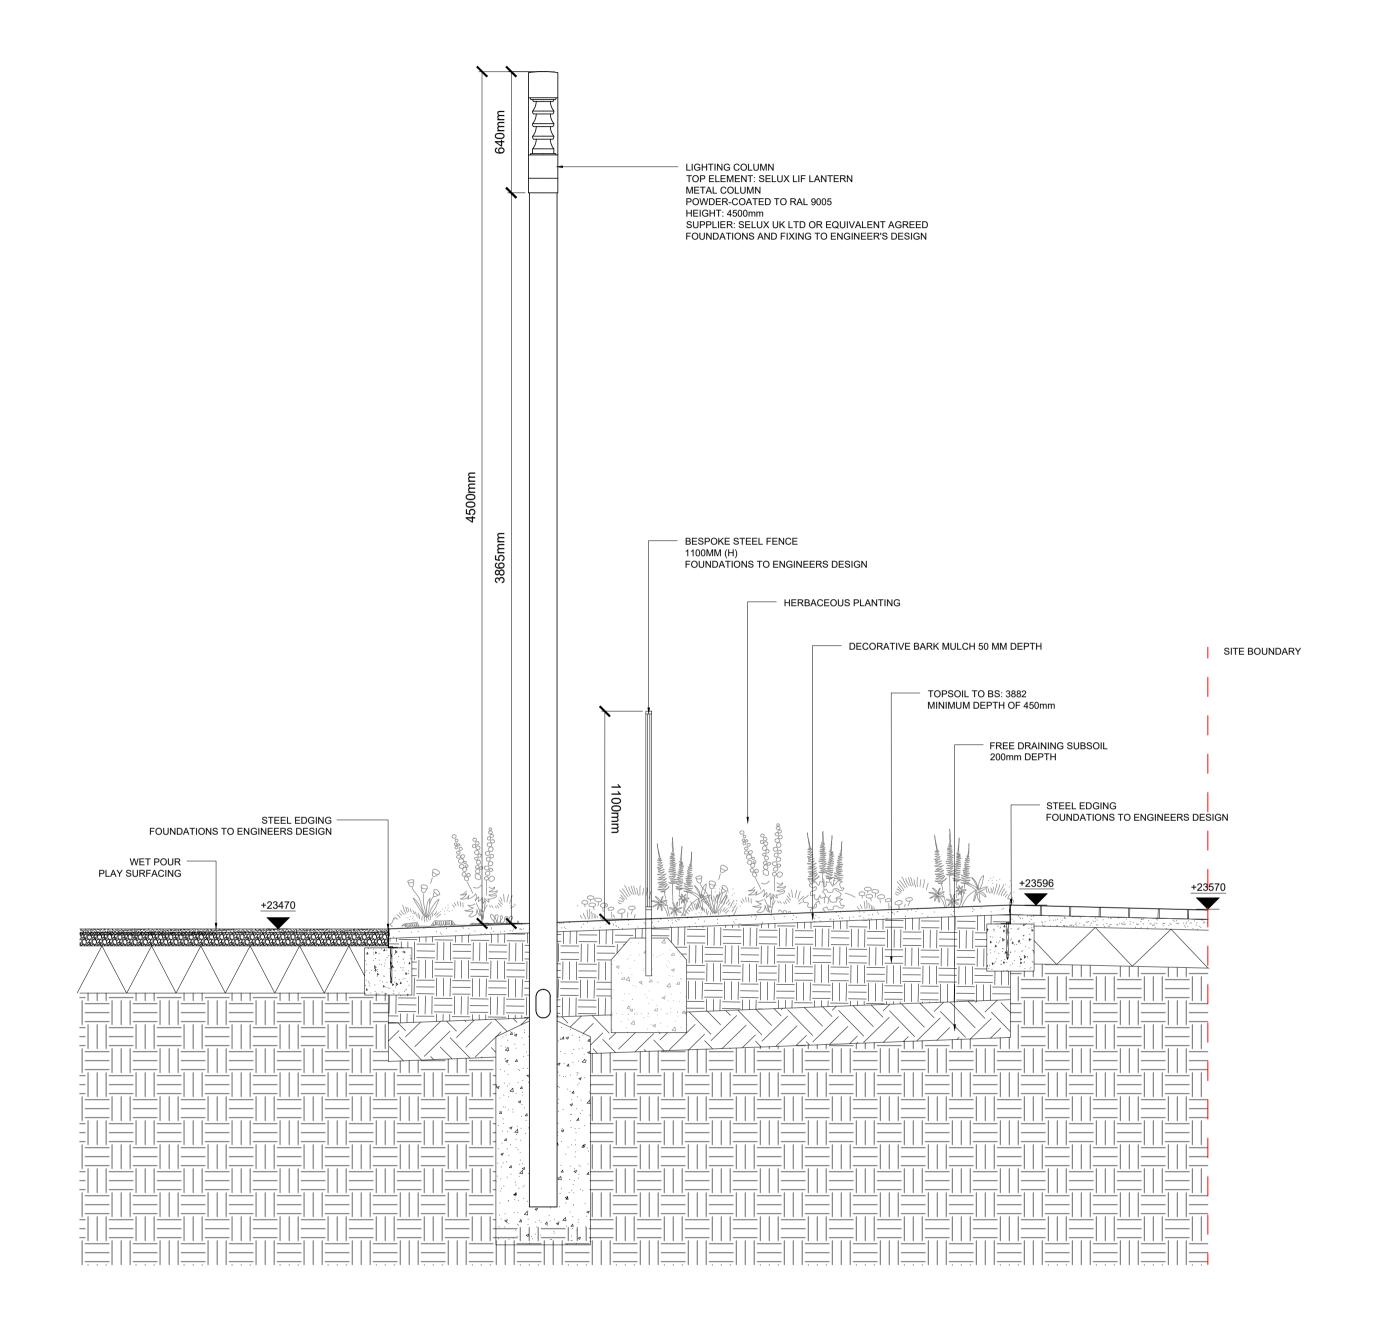

5. These drawings are for finishes only. All foundation, fixing, paving depths and drainage details to be provided by others.
6. All dimensions in mm unless otherwise stated.
7. Where dimension sizes of units are given they state length x width x

NOTES:

5657\_CG\_400

REFER TO GENERAL ARRANGEMENT LAYOUT AND REFERENCE PLAN DWG 5657\_CG\_101

REFER TO HARDWORKS LAYOUT AND REFERENCE PLAN DWG 5657\_CG\_200

REFER TO FURNITURE LAYOUT AND REFERENCE PLAN DWG 5657\_CG\_300

REFER TO SOFTWORKS LAYOUT AND REFERENCE PLAN DWG