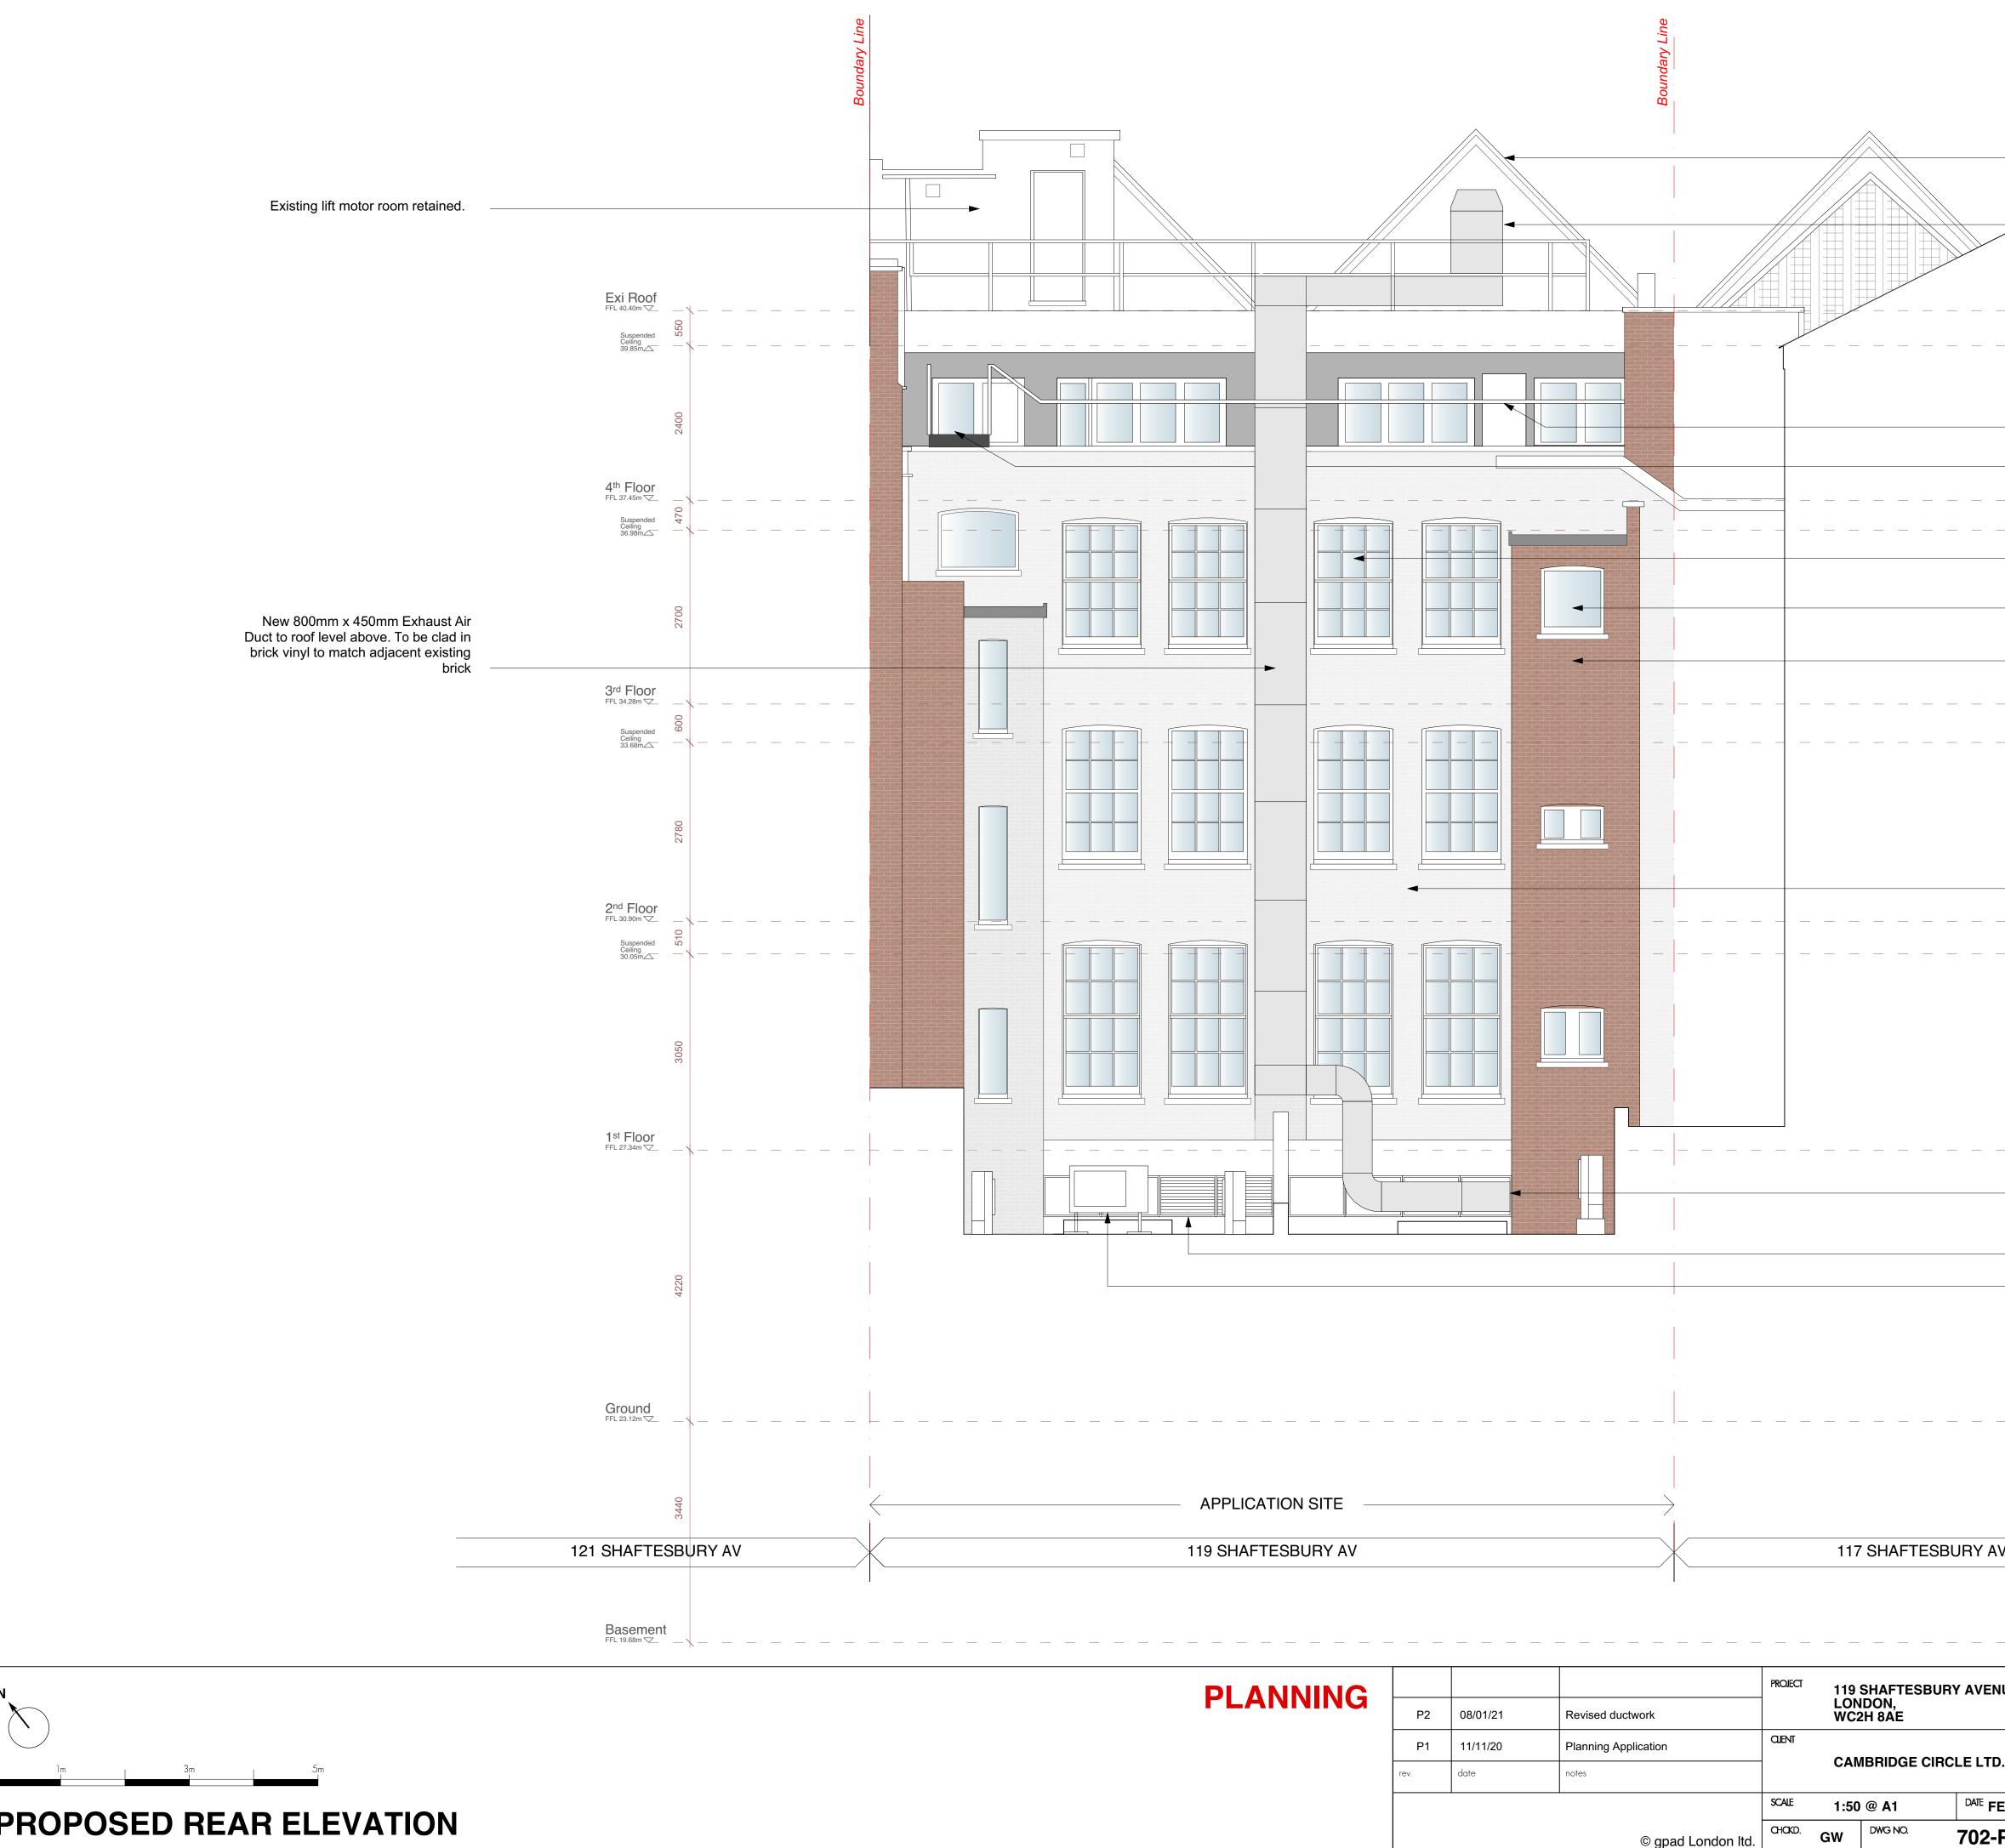

## **PROPOSED REAR ELEVATION**

Ν

|                                                                                    | Existing roof gable on Shaftesbury<br>Avenue front elevation to be retained.<br>Exhaust duct rises to 1m above roof level                                                                                                                                                                                 |
|------------------------------------------------------------------------------------|-----------------------------------------------------------------------------------------------------------------------------------------------------------------------------------------------------------------------------------------------------------------------------------------------------------|
|                                                                                    |                                                                                                                                                                                                                                                                                                           |
|                                                                                    |                                                                                                                                                                                                                                                                                                           |
|                                                                                    | Existing steel balustrade to be retained<br>currently in bare galvanised finish.<br>Existing steel fire escape walkway from<br>adjoining building to be retained.                                                                                                                                         |
|                                                                                    | <ul> <li>Existing timber sash windows to be retained finished in white as per planning application Ref: 2019/1060/P</li> <li>Existing timber casement windows to be retained finished in white as per planning application Ref: 2019/1060/P</li> <li>Existing red brick façade to be retained.</li> </ul> |
|                                                                                    | Existing white glazed faced brick façade to be retained.                                                                                                                                                                                                                                                  |
|                                                                                    |                                                                                                                                                                                                                                                                                                           |
|                                                                                    | 800X450 Exhaust duct passes<br>through window from inside GF<br>level                                                                                                                                                                                                                                     |
|                                                                                    | <ul> <li>Louvres installed in windows</li> <li>Proposed location of condensing units on big foot system</li> </ul>                                                                                                                                                                                        |
|                                                                                    |                                                                                                                                                                                                                                                                                                           |
| BURY AV                                                                            |                                                                                                                                                                                                                                                                                                           |
|                                                                                    |                                                                                                                                                                                                                                                                                                           |
| RY AVENUE,                                                                         | DRAWING TITE<br>PROPOSED REAR ELEVATION                                                                                                                                                                                                                                                                   |
|                                                                                    | T: 020 7549 2133 architecture & interior design                                                                                                                                                                                                                                                           |
| DATE FEB 20         DWG BY         JAB         REV.           702-PA.24         P2 | E: info@gpadlondonltd.com 130 Old Street<br>W: www.gpadlondonltd.com London EC1V 9BD                                                                                                                                                                                                                      |