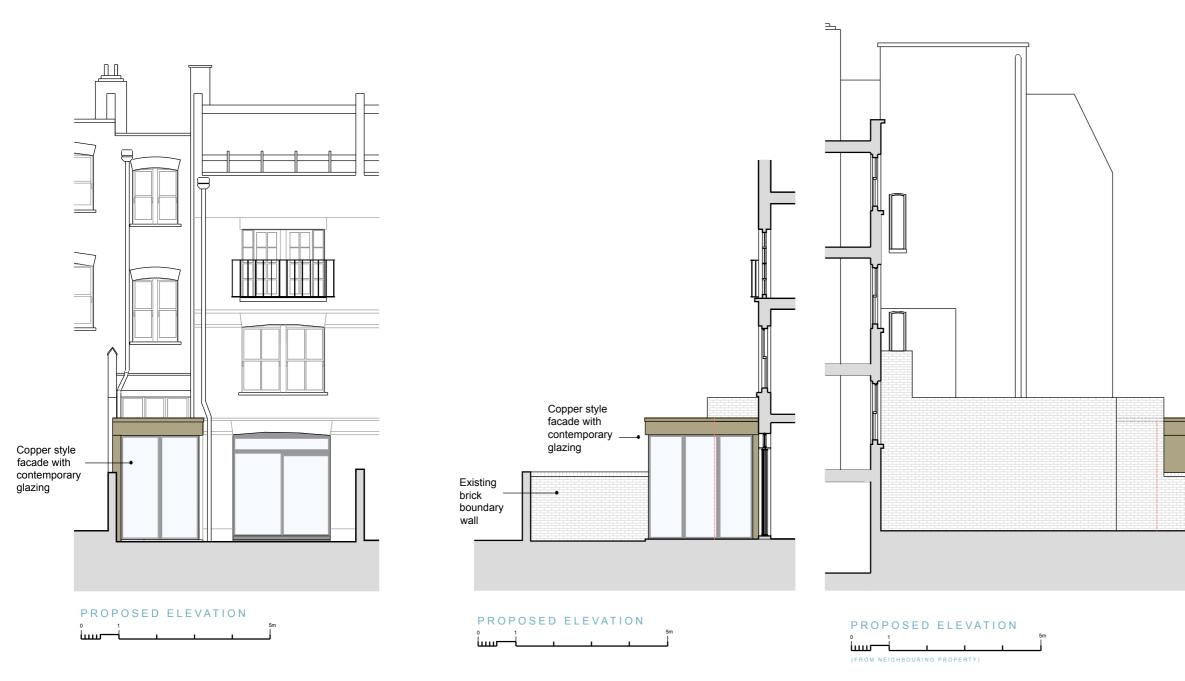

Г

| ] | Copper style<br>facade |  |
|---|------------------------|--|
|   |                        |  |
|   | •                      |  |
|   |                        |  |

Existing brick boundary wall