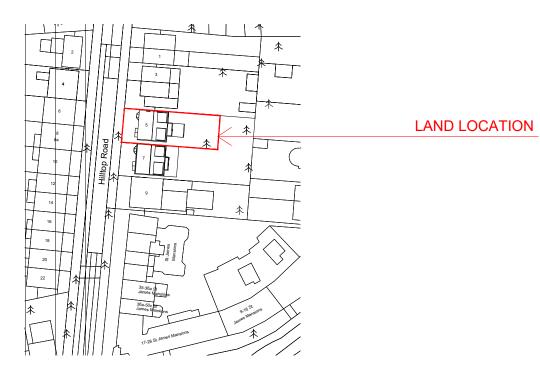

## OS MAP 1:1250 SCALE

| Do not scale this drawing. All drawings are to be   |
|-----------------------------------------------------|
| read in conjunction with a Measured Survey.         |
| Any discrepancies between these documents           |
| shall be brought to the attention of the architect. |
| Drawings as instruments of service remain the       |
| property of architect and are protected under       |
| common law copyright provisions.                    |
| ., .                                                |

Antonio Romeo Architect

| Project title: Proposed ground floor rear infill extension at |
|---------------------------------------------------------------|
| 5 Hilltop Road, London NW6 2QA                                |
| - · · · · · · · · · · · · · · · · · · ·                       |
|                                                               |